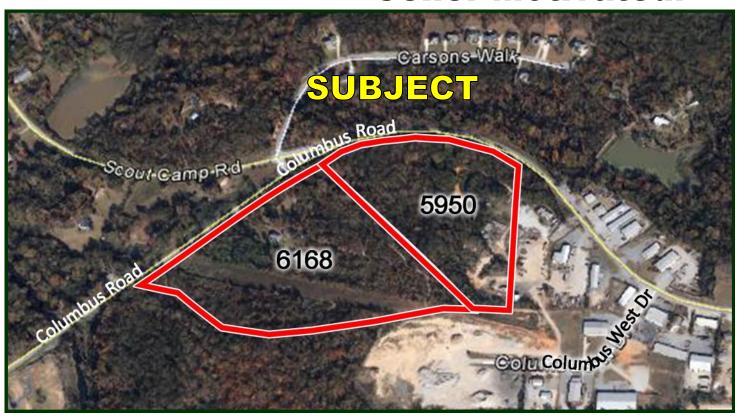

# COLUMBUS ROAD MULTI-USE TRACTS AVAILABLE 16 to 41 Acres Subdivided and Contiguous

| Tracts Consist of: |                 |              |                    |                   |                |                                                         |  |  |
|--------------------|-----------------|--------------|--------------------|-------------------|----------------|---------------------------------------------------------|--|--|
| Address            | Size<br>(Acres) | Zoning       | Access             | Offering<br>Price | Price/<br>Acre | Description                                             |  |  |
| 6168 Columbus Rd   | 24.20           | Agricultural | Fronts Columbus Rd | \$193,600         | \$8,000        | Undeveloped tract adjacent to 5950                      |  |  |
| 5950 Columbus Rd   | 16.93           | Agricultural | Fronts Columbus Rd | \$135,440         | \$8,000        | Adjacent to Webb Contractors and to 6168<br>Columbus Rd |  |  |