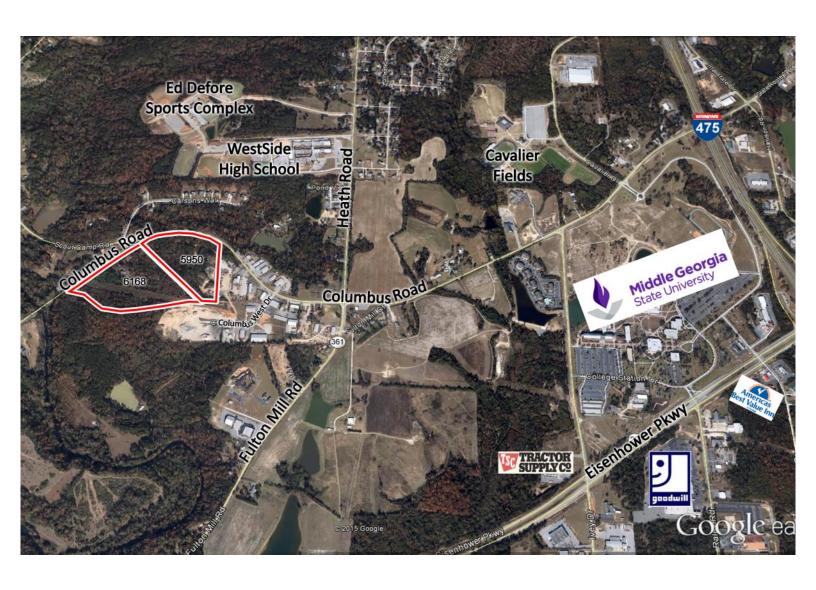

# **Seller Motivated!**

- Nearby businesses include Webb Construction, Judd Publishing, Johnny V's Restaurant, ShuBee Inc., and Service Master.
- Properties are conveniently located near Columbus Road and Heath Road in West Bibb County.

| Tracts Consist of: |                 |              |                    |                   |                |                                                         |  |  |
|--------------------|-----------------|--------------|--------------------|-------------------|----------------|---------------------------------------------------------|--|--|
| Address            | Size<br>(Acres) | Zoning       | Access             | Offering<br>Price | Price/<br>Acre | Description                                             |  |  |
| 6168 Columbus Rd   | 24.20           | Agricultural | Fronts Columbus Rd | \$193,600         | \$8,000        | Undeveloped tract adjacent to 5950                      |  |  |
| 5950 Columbus Rd   | 16.93           | Agricultural | Fronts Columbus Rd | \$135,440         | \$8,000        | Adjacent to Webb Contractors and to 6168<br>Columbus Rd |  |  |