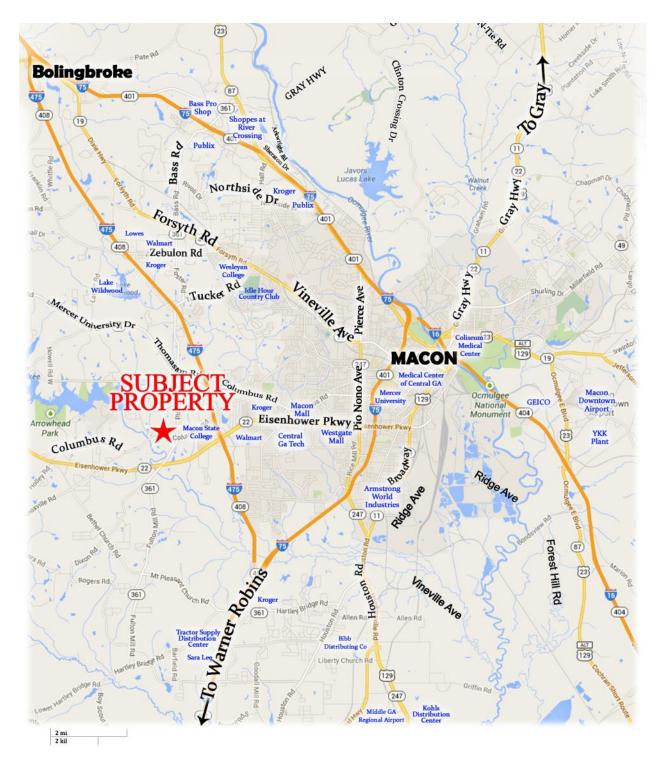

# **Seller Motivated!**

- Nearby businesses include Webb Construction, Judd Publishing, Johnny V's Restaurant, ShuBee Inc., and Service Master.
- Properties are conveniently located near Columbus Road and Heath Road in West Bibb County.