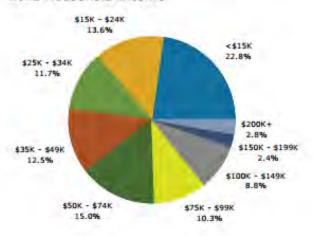

| 2.8%      | 5,216    | 3.4%           | 6,173    | 4.     |



## Demographic and Income Profile

Bibb County, GA 5 Bibb County, GA (13021) Geography: County Prepared by Esri





### Population by Age



### 2015 Household Income



### 2015 Population by Race



2015 Percent Hispanic Origin: 3.4%