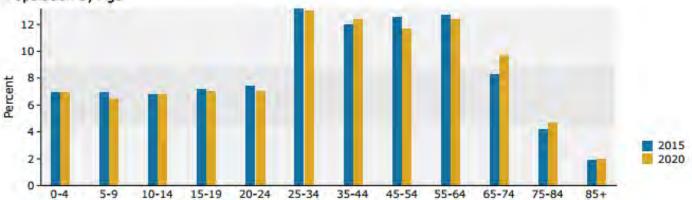

| 2.8%      | 5,216    | 3.4%           | 6,173    | 4.     |



## Demographic and Income Profile

Bibb County, GA 5 Bibb County, GA (13021) Geography: County Prepared by Esri





### Population by Age



### 2015 Household Income



### 2015 Population by Race



2015 Percent Hispanic Origin: 3.4%