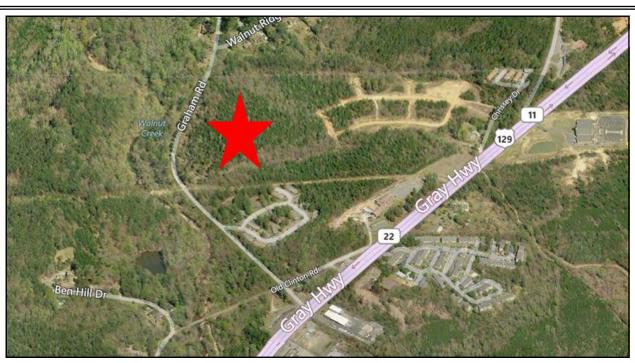

## 1797 Graham Road Macon, Bibb County, Georgia 31211

| ACREAGE:                  | 21.62± Acres (See Site Development Plan)            |
|---------------------------|-----------------------------------------------------|
| TOPOGRAPHY:               | Rolling; see attached topographical survey          |
| ZONING:                   | Approved by Zoning for 233 Units                    |
| UTILITIES:                | All utilities available to site                     |
| PUBLIC<br>TRANSPORTATION: | Bus stop nearby                                     |
| NEIGHBORS:                | Three large apartment complexes nearby (See Aerial) |

### SITE DEVELOPMENT PLAN

**LOCATION MAPS** 