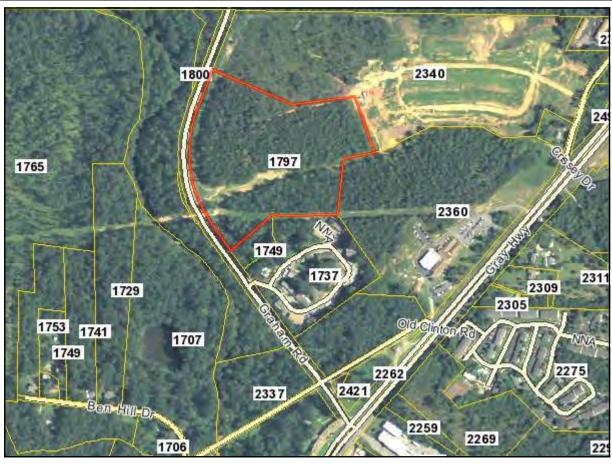

## 1797 Graham Road Macon, Bibb County, Georgia 31211

| ACREAGE:                  | 21.62± Acres (See Site Development Plan)            |
|---------------------------|-----------------------------------------------------|
| TOPOGRAPHY:               | Rolling; see attached topographical survey          |
| ZONING:                   | Approved by Zoning for 233 Units                    |
| UTILITIES:                | All utilities available to site                     |
| PUBLIC<br>TRANSPORTATION: | Bus stop nearby                                     |
| NEIGHBORS:                | Three large apartment complexes nearby (See Aerial) |

### SITE DEVELOPMENT PLAN

**LOCATION MAPS** 