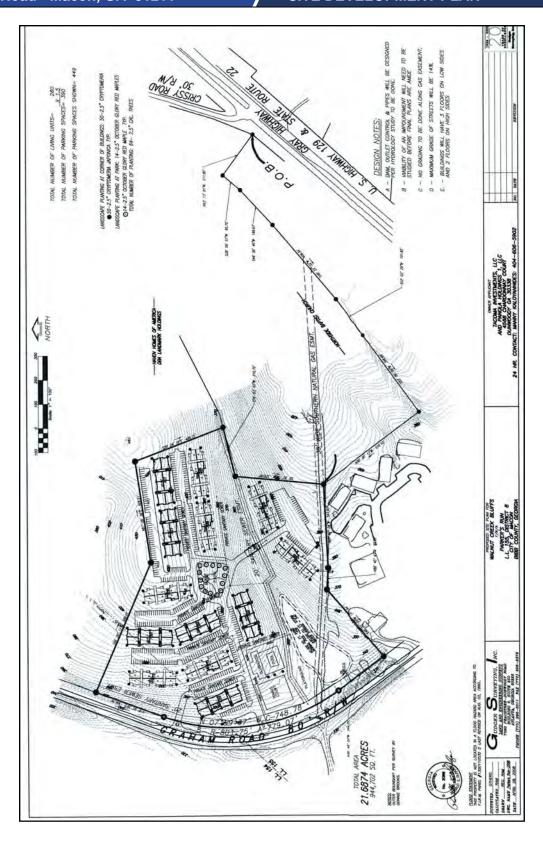

## 1797 Graham Road Macon, Bibb County, Georgia 31211

| ACREAGE:                  | 21.62± Acres (See Site Development Plan)            |
|---------------------------|-----------------------------------------------------|
| TOPOGRAPHY:               | Rolling; see attached topographical survey          |
| ZONING:                   | Approved by Zoning for 233 Units                    |
| UTILITIES:                | All utilities available to site                     |
| PUBLIC<br>TRANSPORTATION: | Bus stop nearby                                     |
| NEIGHBORS:                | Three large apartment complexes nearby (See Aerial) |

### SITE DEVELOPMENT PLAN

**LOCATION MAPS** 