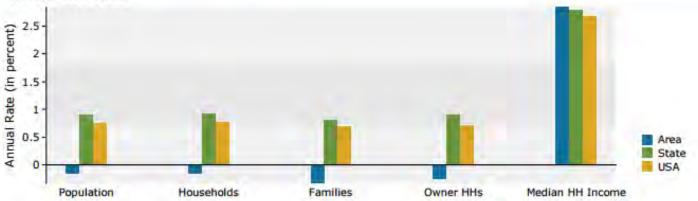

| 2.8%      | 5,216    | 3.4%           | 6,173    | 4.     |



## Demographic and Income Profile

Bibb County, GA 5 Bibb County, GA (13021) Geography: County Prepared by Esri





### Population by Age



### 2015 Household Income



### 2015 Population by Race



2015 Percent Hispanic Origin: 3.4%