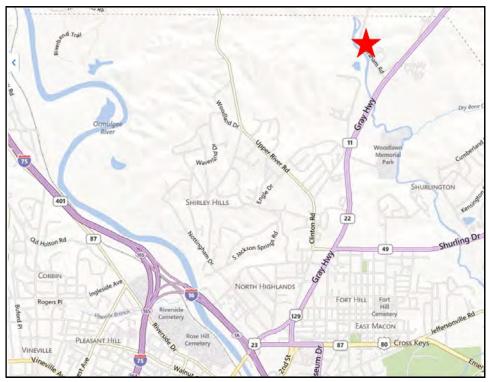

## 1797 Graham Road Macon, Bibb County, Georgia 31211

| ACREAGE:                  | 21.62± Acres (See Site Development Plan)            |
|---------------------------|-----------------------------------------------------|
| TOPOGRAPHY:               | Rolling; see attached topographical survey          |
| ZONING:                   | Approved by Zoning for 233 Units                    |
| UTILITIES:                | All utilities available to site                     |
| PUBLIC<br>TRANSPORTATION: | Bus stop nearby                                     |
| NEIGHBORS:                | Three large apartment complexes nearby (See Aerial) |

### SITE DEVELOPMENT PLAN

**LOCATION MAPS** 