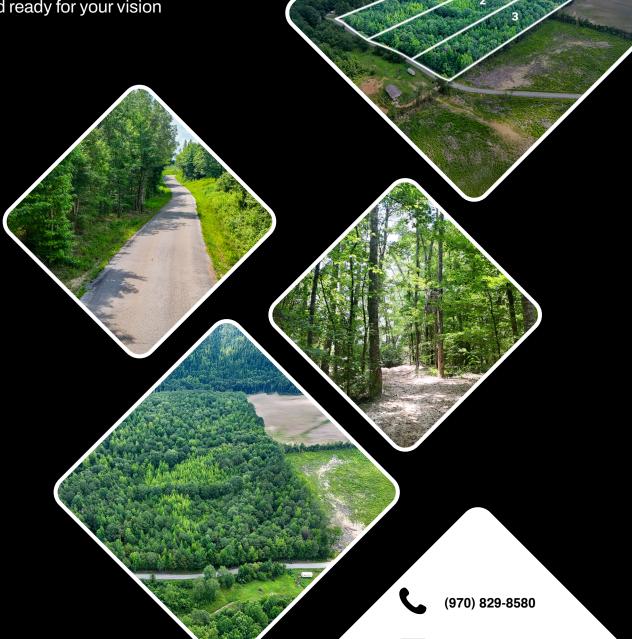

## **Golden Pine Reserve**

Just outside Golden, Mississippi, these three 10+ acre lots offer the space and freedom to build life your way. Set in the scenic hills of Itawamba County and only 37 minutes from Tupelo. This land gives you room for a home, garden, workshop, animals, and more — all with no HOA, no restrictions, and endless potential. Peaceful, private, and ready for your vision

**GOLDEN** 

County: Itawamba, MS

Trash: Yes

**Elevation:** 400' - 440'

**Zoning:** N/A

**Coordinates:** 34.399562° -88.252362°

Access: **Paved Road** 

Power: Yes

Water: No - Well Needed

Sewage: **Requires Septic** 

Gas: **Alternatives - Propane** 

**Phone & Internet:** No

(970) 829-8580

howdy@debrosland.com