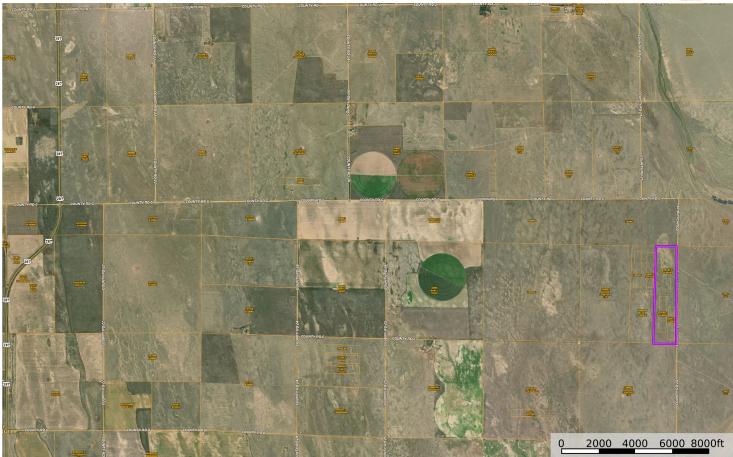

- 143± acres Native grass
- . County road access
- Located along CR 28, 1/2 mile south of CR G
- . Water supplied by earthen dam
- · 2024 Taxes: \$83.28
- Directions: South of Kit Carson on Hwy 287
  5 miles to CR G, then East 6.35 miles to CR 28, then South .5 mile to the NE corner of the property.

**Olsson, Grass** Cheyenne County, Colorado, 143 AC +/-

D Boundary

ROCKING X