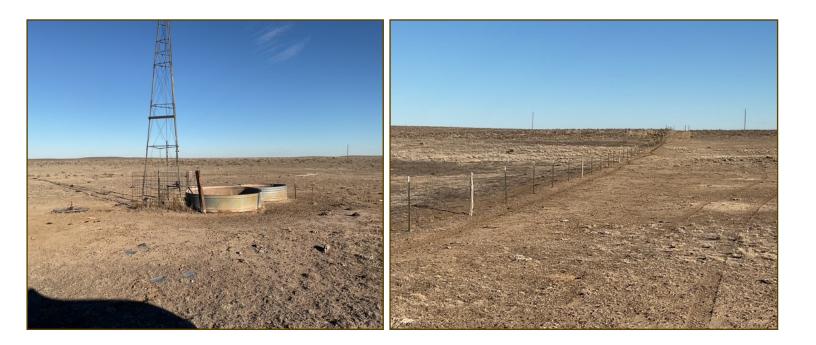

- 143± acres Native grass
- . County road access
- Located along CR 28, 1/2 mile south of CR G
- . Water supplied by earthen dam
- · 2024 Taxes: \$83.28
- Directions: South of Kit Carson on Hwy 287
  5 miles to CR G, then East 6.35 miles to CR 28, then South .5 mile to the NE corner of the property.