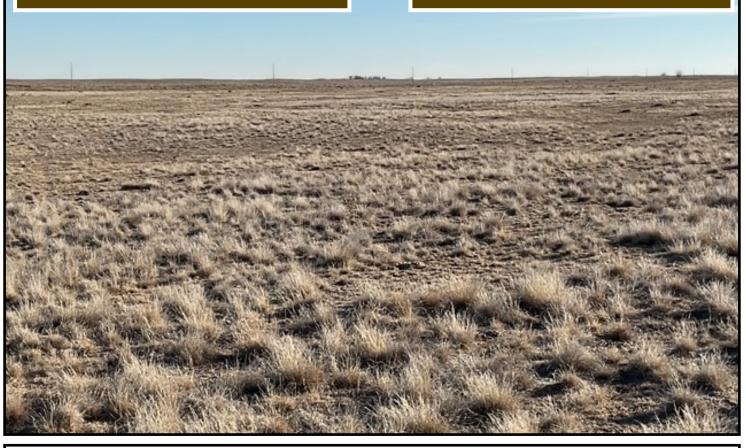

- 143± acres Native grass
- . County road access
- Located along CR 28, 1/2 mile south of CR G
- . Water supplied by earthen dam
- · 2024 Taxes: \$83.28
- Directions: South of Kit Carson on Hwy 287
  5 miles to CR G, then East 6.35 miles to CR 28, then South .5 mile to the NE corner of the property.