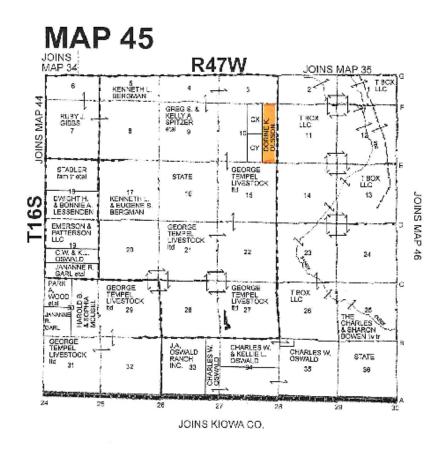

## TOWNSHIP 16 SOUTH, RANGE 47 WEST E2E2 SECTION 10

LISTING # 24046

Call me today!

VIRGIL GEORGE, EMPLOYING BROKER

VG@RXL.LAND

Office: 719-346-5420 | Mobile: 719-349-1966 1510 Rose Avenue | Burlington, CO 80807 Licensed in Colorado & Kansas

- 143± acres Native grass
- . County road access
- Located along CR 28, 1/2 mile south of CR G
- . Water supplied by earthen dam
- · 2024 Taxes: \$83.28
- Directions: South of Kit Carson on Hwy 287
  5 miles to CR G, then East 6.35 miles to CR 28, then South .5 mile to the NE corner of the property.