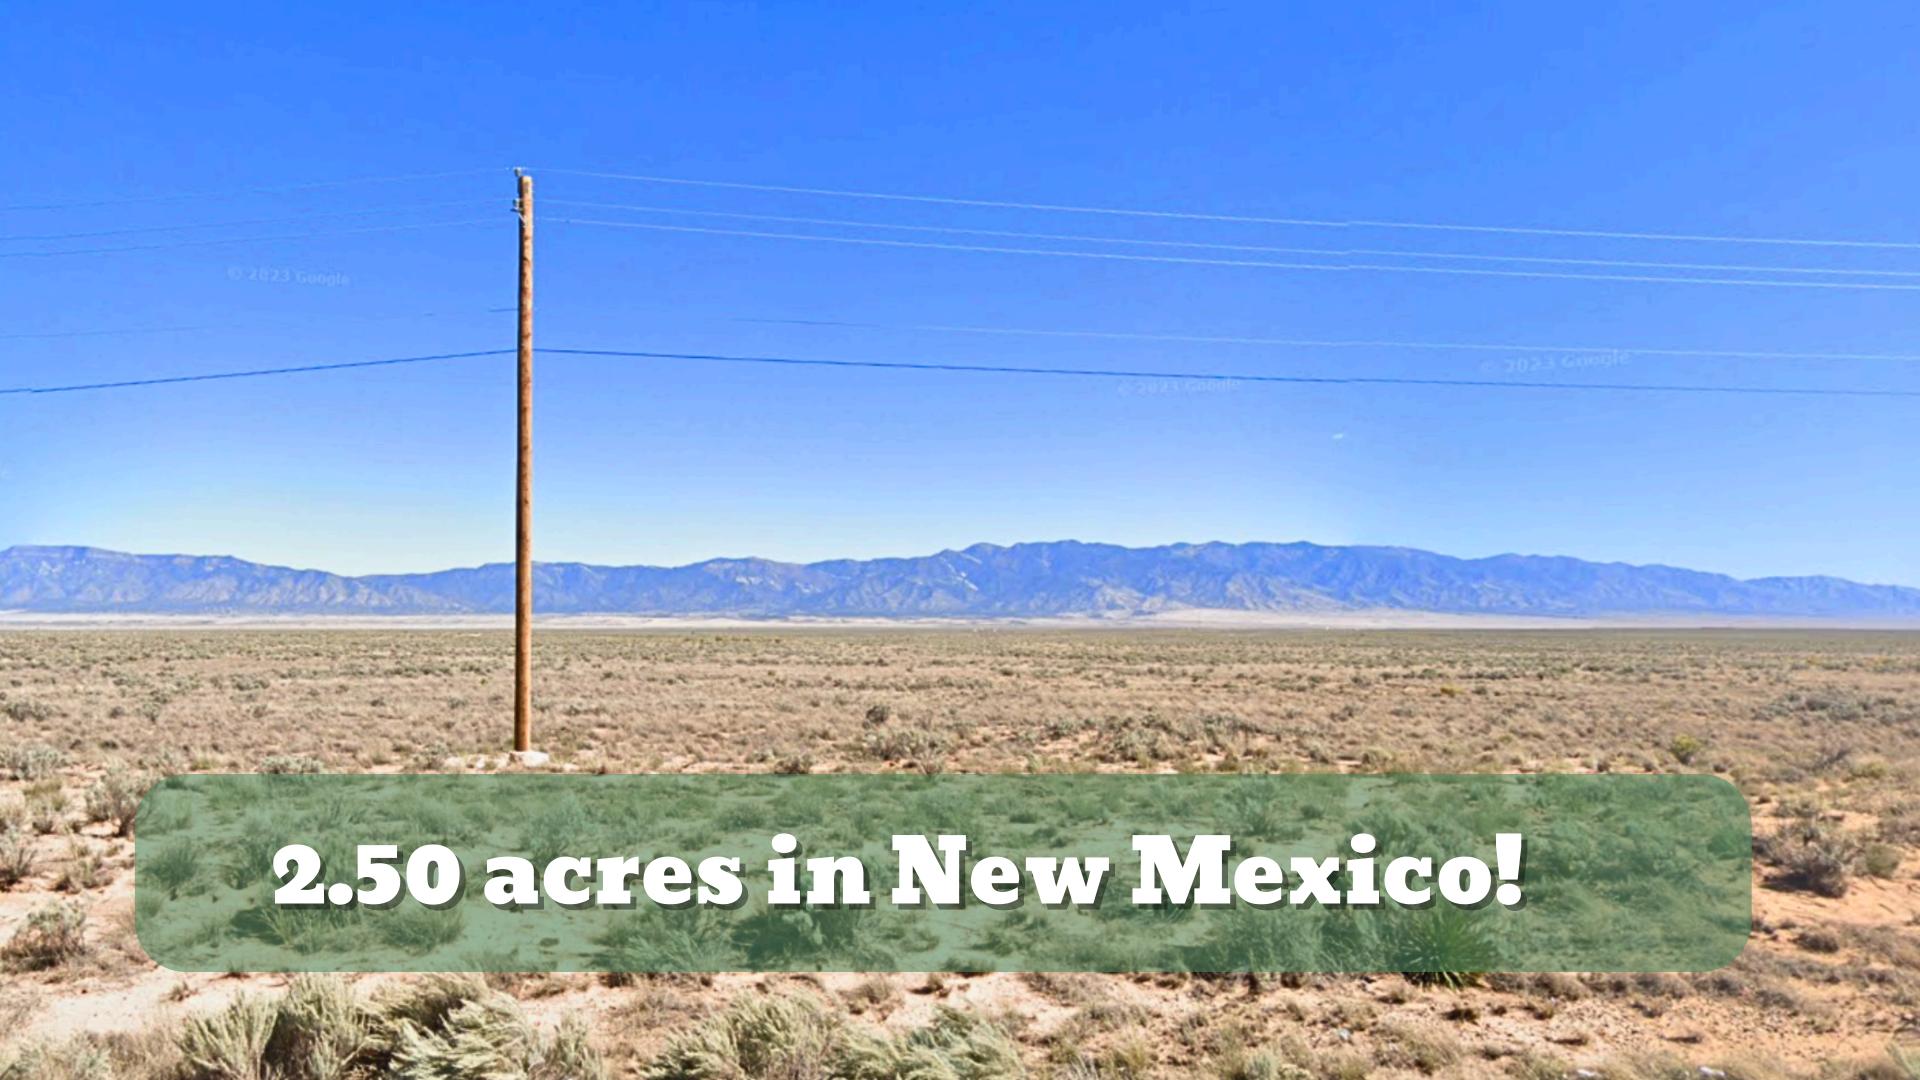

# **PROPERTY DETAILS**

34.699471, 106.647386

- APN: 1-014-031-264-264-001720
- Size, Acres: 2.5
- GPS Coordinates: 34.699471, -106.647386
- County, State: Valencia County, New Mexico
- Zoning: Plan Development
- HOA Fees: No HOA