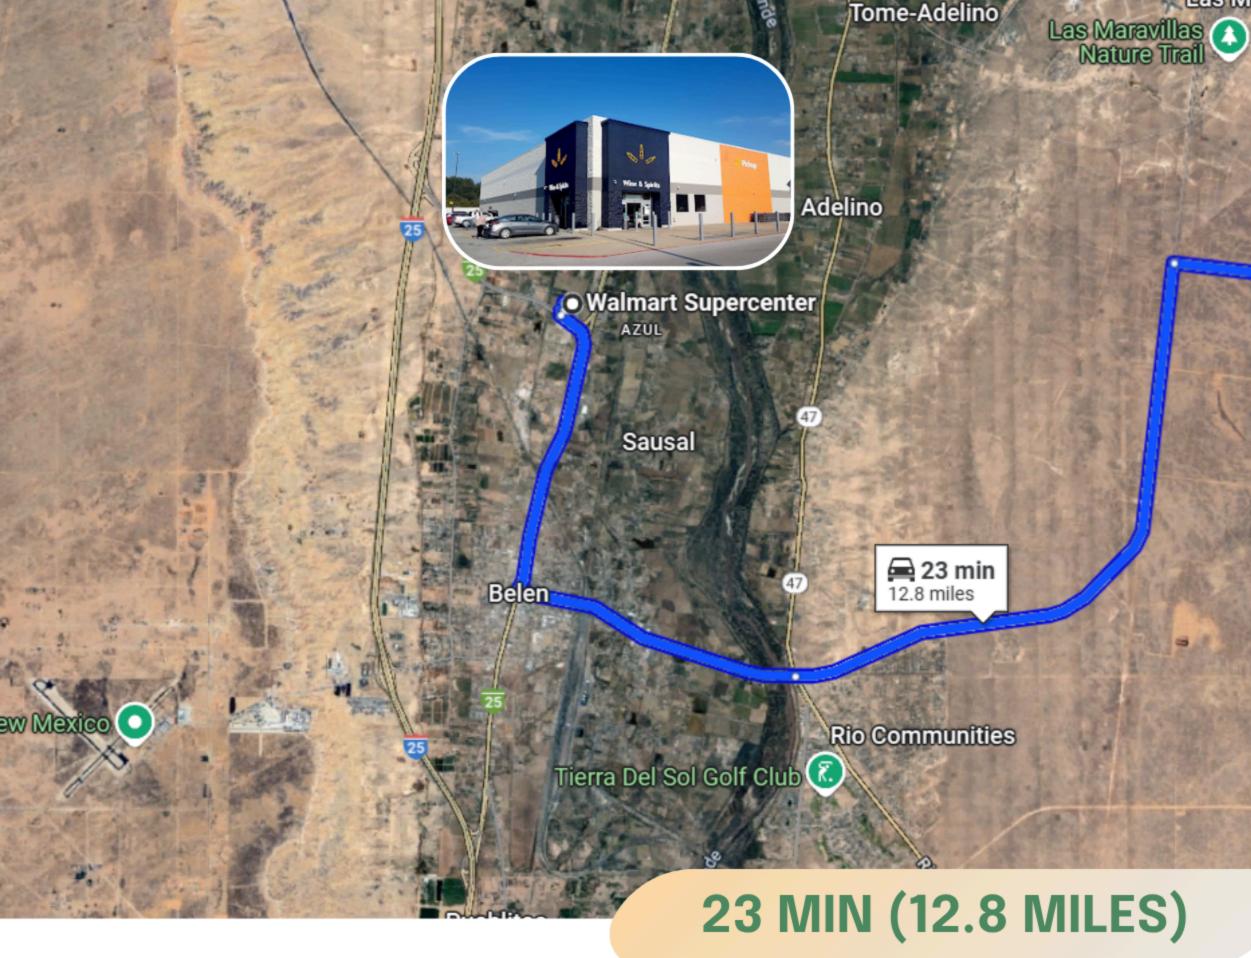

### THIS PROPERTY IS 23 MIN (12.8 MILES) TO WALMART SUPERCENTER IN BELEN, NM.

## 23 MIN (12.8 MILES)