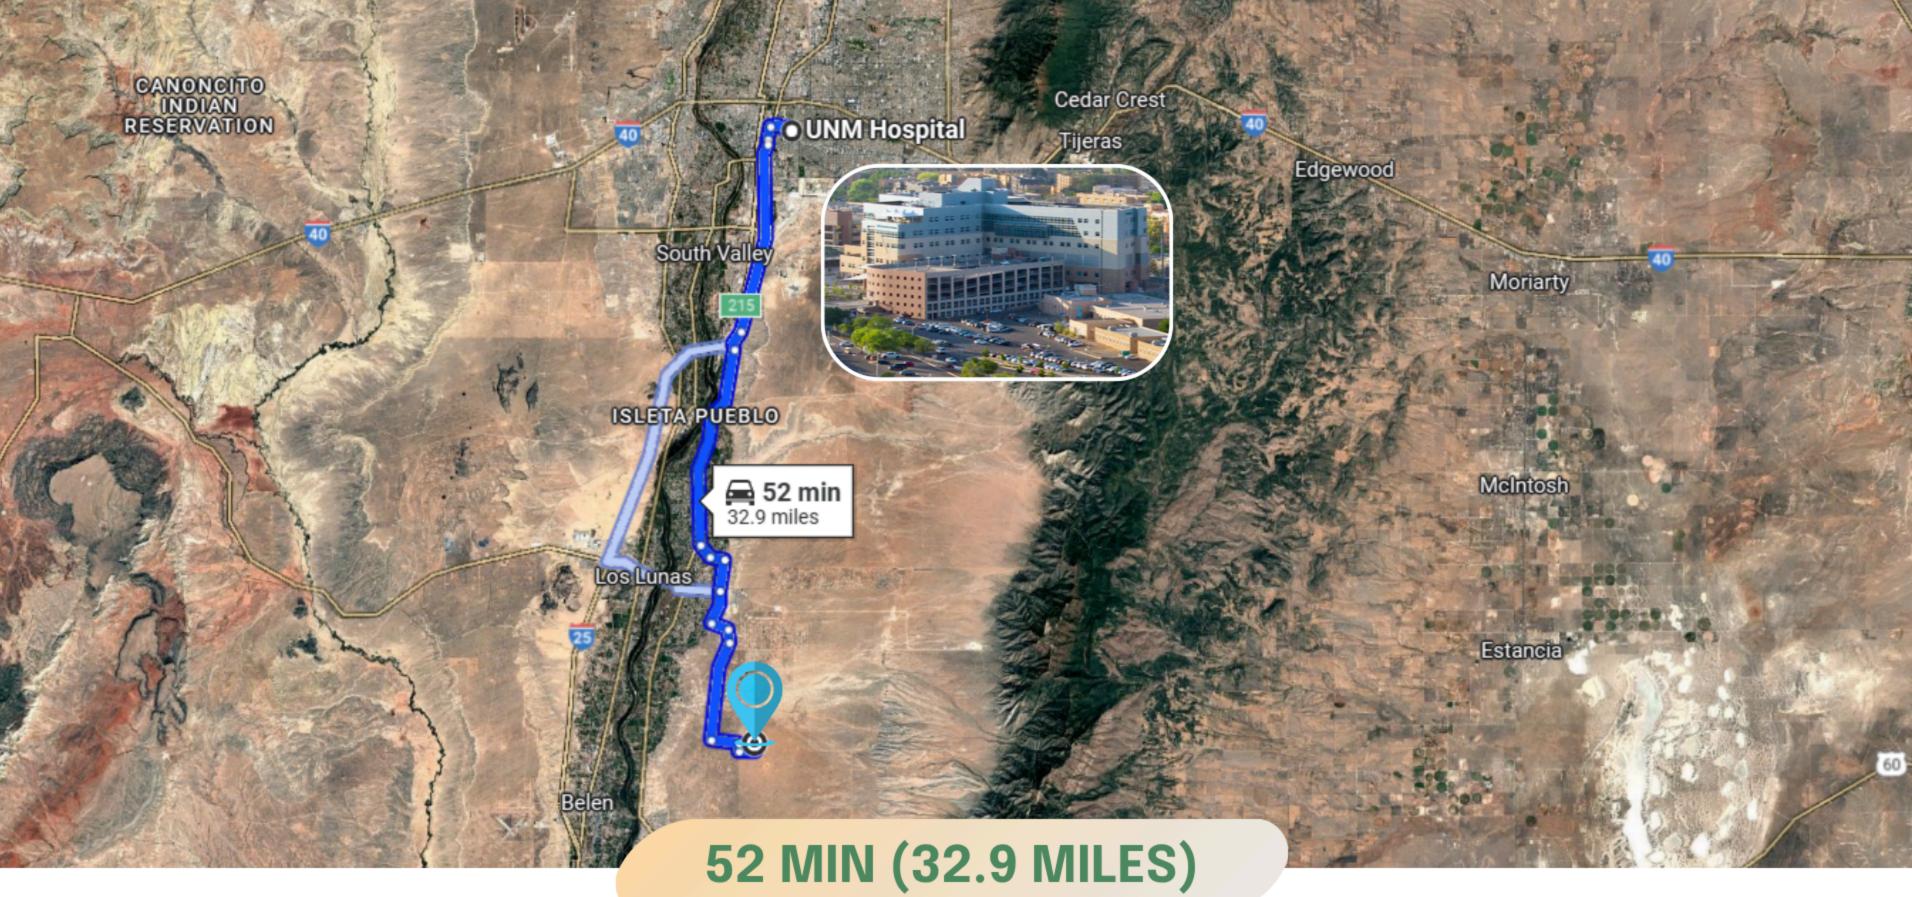

# **PROPERTY DETAILS**

34.699471, 106.647386

- APN: 1-014-031-264-264-001720
- Size, Acres: 2.5
- GPS Coordinates: 34.699471, -106.647386
- County, State: Valencia County, New Mexico
- Zoning: Plan Development
- HOA Fees: No HOA



# CLIMATE



Summer High: The July high is around 93 °



Rain: Averages 10 inches of rain a year



### Winter Low: The January low is 20°

### Snow: Averages 6 inches of snow a year

### THIS PROPERTY IS 23 MIN (12.8 MILES) TO WALMART SUPERCENTER IN BELEN, NM.

## 23 MIN (12.8 MILES)







### THIS PROPERTY IS 52 MIN (32.9 MILES) TO UNM HOSPITAL IN ALBUQUERQUE, NM.



### THIS PROPERTY IS 38 MIN (22.0 MILES) TO ISLETA LAKES & RV PARK IN ISLETA PUEBLO, NM.

# **38 MIN (22.0 MILES)**





Manzano

Anderson Place

Torreon

Tajique

Punta de Agua

Meadow Lake

Yrisarri

# NEARBY AIRPORT



### **Albuquerque International Sunport**



We pride ourselves in making sure the process is simple, quick and stress-free for you!

> We offer easy financing as well as a discounted cash price!

# UISIT US FOR MORE PROPERTY LISTINGS Q https://lifetimelandusa.com

# YOU MAY ALSO REACHUS AT:

682-382-9719
sales@lifetimelandusa.com
Lifetime Land USA
Ilifetimeland\_usa

Our mission is to turn your dream of becoming a landowner into a reality.