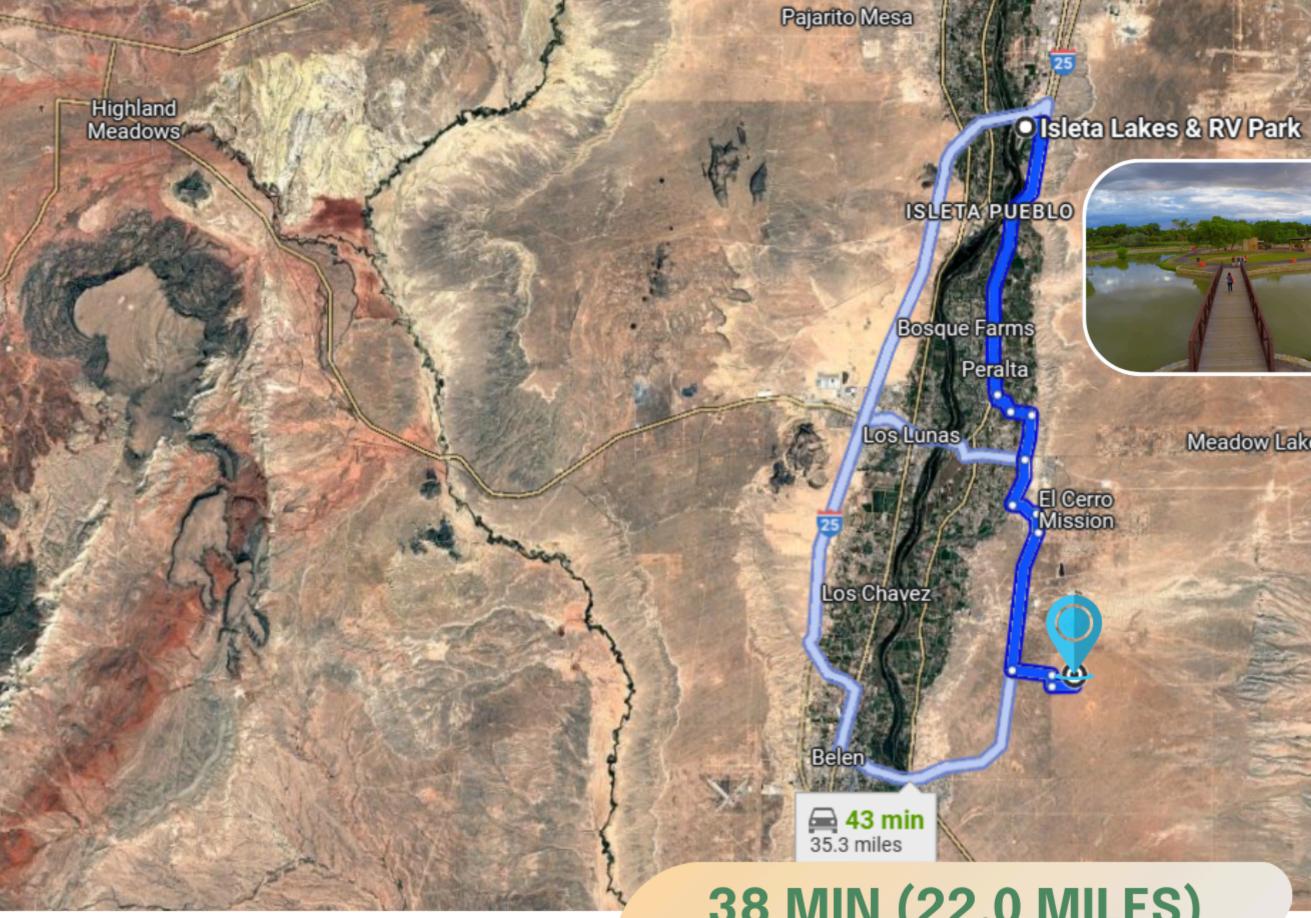

### THIS PROPERTY IS 38 MIN (22.0 MILES) TO ISLETA LAKES & RV PARK IN ISLETA PUEBLO, NM.

# **38 MIN (22.0 MILES)**

Manzano

Anderson Place

Torreon

Tajique

Punta de Agua

Meadow Lake

Yrisarri