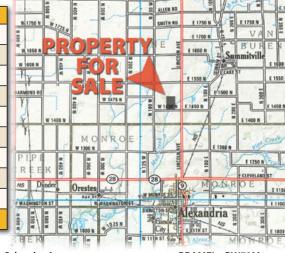

## PRICE: \$11,000/Acre

*DIRECTIONS:* From SR 9/SR 28 intersection in Alexandria, IN, Go North on SR 9 for 2-1/2 miles to CR 1450 N. Turn left (West) and go approx. 1/4 mile to the property on the North side of 1450 N.