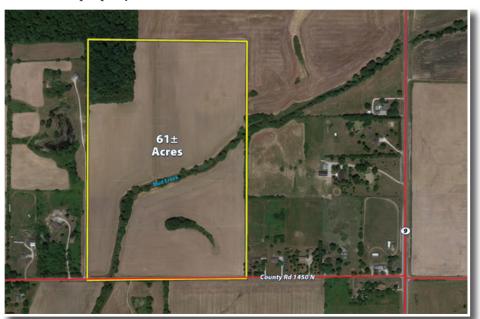

## PRICE: \$11,000/Acre

*DIRECTIONS:* From SR 9/SR 28 intersection in Alexandria, IN, Go North on SR 9 for 2-1/2 miles to CR 1450 N. Turn left (West) and go approx. 1/4 mile to the property on the North side of 1450 N.

BgmB2

GlqC2

Real Estate and Auction Company, Inc.

- 52 Tillable Acres
- Quality Soils
- Excellent Drainage Outlet via Mud Creek
- Rolling Topography
- \$2,024.48 Annual R.E. Taxes
- \$114.46 Annual Ditch Taxes