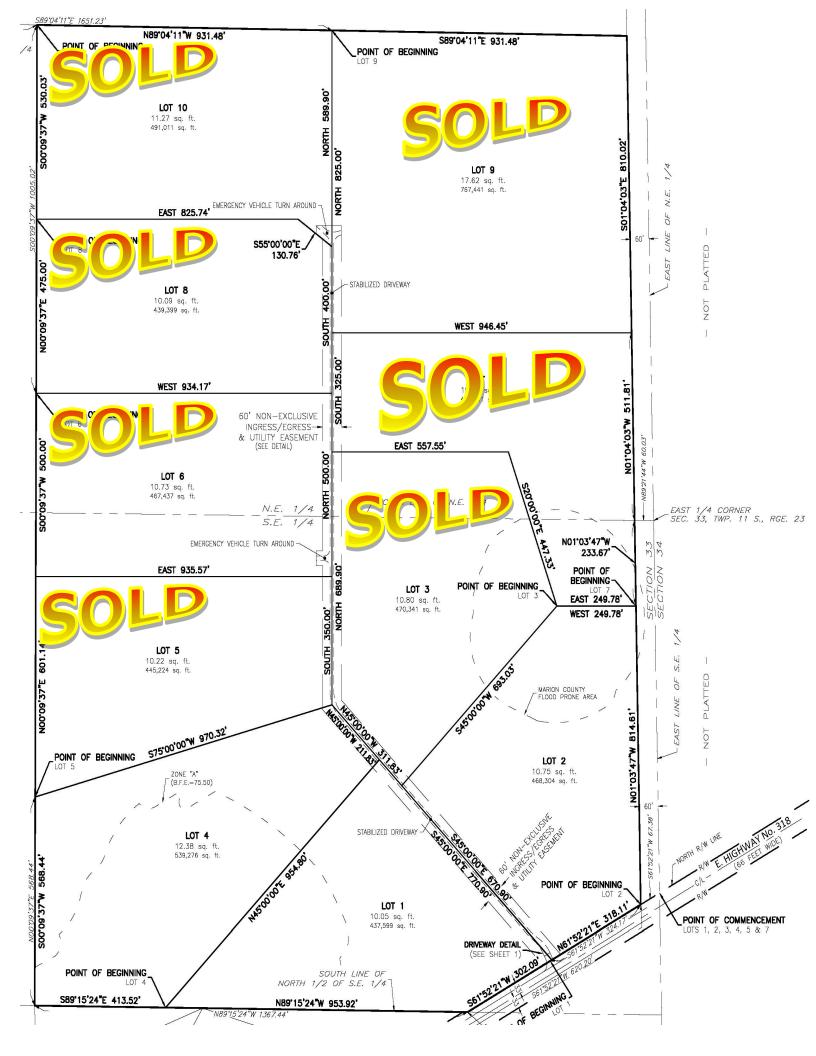

| Lot # | Acres | Price     | \$/ac    | Down Payment | <b>Monthly Payment</b> |
|-------|-------|-----------|----------|--------------|------------------------|
| 1     | 10.05 | \$184,900 | \$18,398 | \$18,490     | \$2,273                |
| 2     | 10.75 | \$190,900 | \$17,758 | \$19,090     | \$2,346                |
| 3     | 10.80 | SOLD      |          |              |                        |
| 4     | 12.38 | \$175,900 | \$14,208 | \$17,590     | \$2,163                |
| 5     | 10.22 | SOLD      |          |              |                        |
| 6     | 10.73 | SOLD      |          |              |                        |
| 7     | 10.19 | SOLD      |          |              |                        |
| 8     | 10.09 | SOLD      |          |              |                        |
| 9     | 17.62 | SOLD      |          |              |                        |
| 10    | 11.27 | SOLD      |          |              |                        |

VIDE NO.

VID. TWO PONDS FARMS A

DATE
9/17/2024

SCALE
1\* = 200'

SHEET
2 OF 2

TWO PONDS FARMS
AGRICULTURAL LOT SPLIT PLAN

ROGERS ENGINEERING, LLC
Civil Engineering & Land Surveying 2 1
1105 S.E. 3rd Avenue • Ocala, Florida 34471 • Ph. (352) 622-9214 • Lic. Bus. #4074

Two Pond Farms