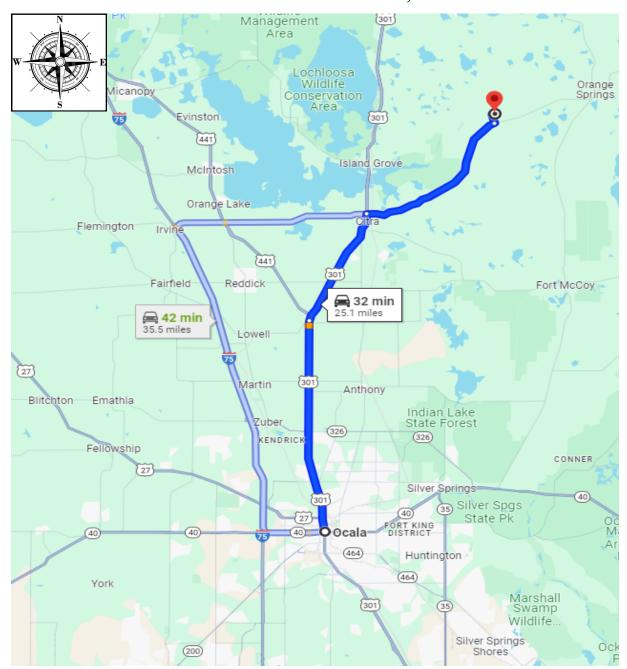

# **DIRECTIONS**

536AC • MARION Co., FL

#### From Ocala:

- North on US-301/US-441
- Keep right to continue on US-301
- Right on E Hwy 318/Spring St.
- Left on NE 85th Ave Rd
- Property entrance .4mi on right on NE 237 Pl

SHOWN BY APPOINTMENT ONLY
NE 237 PLACE, CITRA, FL 32113