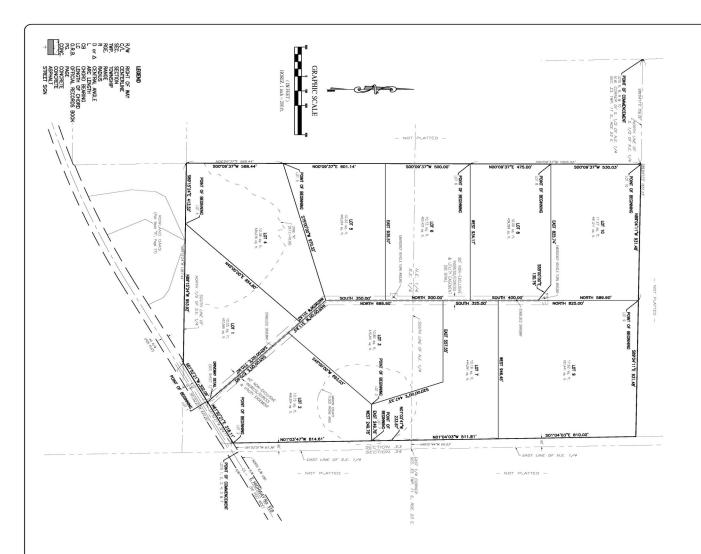

VIDE NO.

VID. TWO PONDS FARMS A

DATE
9/17/2024

SCALE
1\* = 200'

SHEET
2 OF 2

TWO PONDS FARMS
AGRICULTURAL LOT SPLIT PLAN

ROGERS ENGINEERING, LLC
Civil Engineering & Land Surveying 2 1
1105 S.E. 3rd Avenue • Ocala, Florida 34471 • Ph. (352) 622-9214 • Lic. Bus. #4074

Two Pond Farms