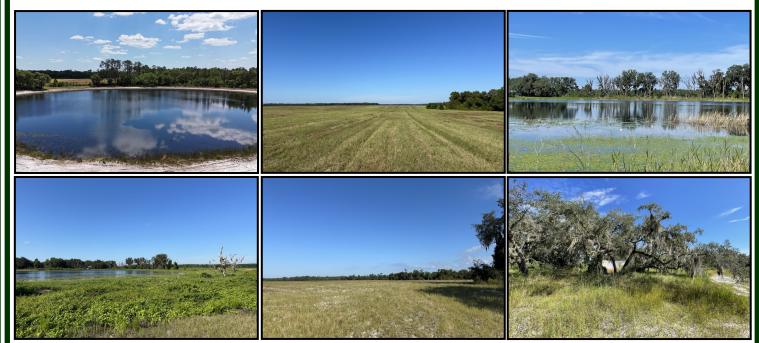

# TWO POND FARMS

CITRA/ORANGE SPRINGS, NE MARION CO., FLORIDA

70% SOLD, ONLY 3 LOTS REMAINING!!

- WATERFRONT PROPERTIES in quiet Country setting!
- Two SPRING FED PONDS (10 acre & 3 acre) with WHITE SANDY BOTTOM!
  - Gently Rolling pastures with Large Live Oaks/Pines around the Ponds
  - Private Limerock Drive off Hwy 318 in convenient NE Marion Co., FL
- Minor Deed Restrictions to protect integrity of your investment but NO HOA!
  - Zoning A1 / Land Use Rural Lands (1 unit per 10 acres).
    - 35 minutes to Ocala and/or Gainesville and/or Palatka.

Two Pond Farms