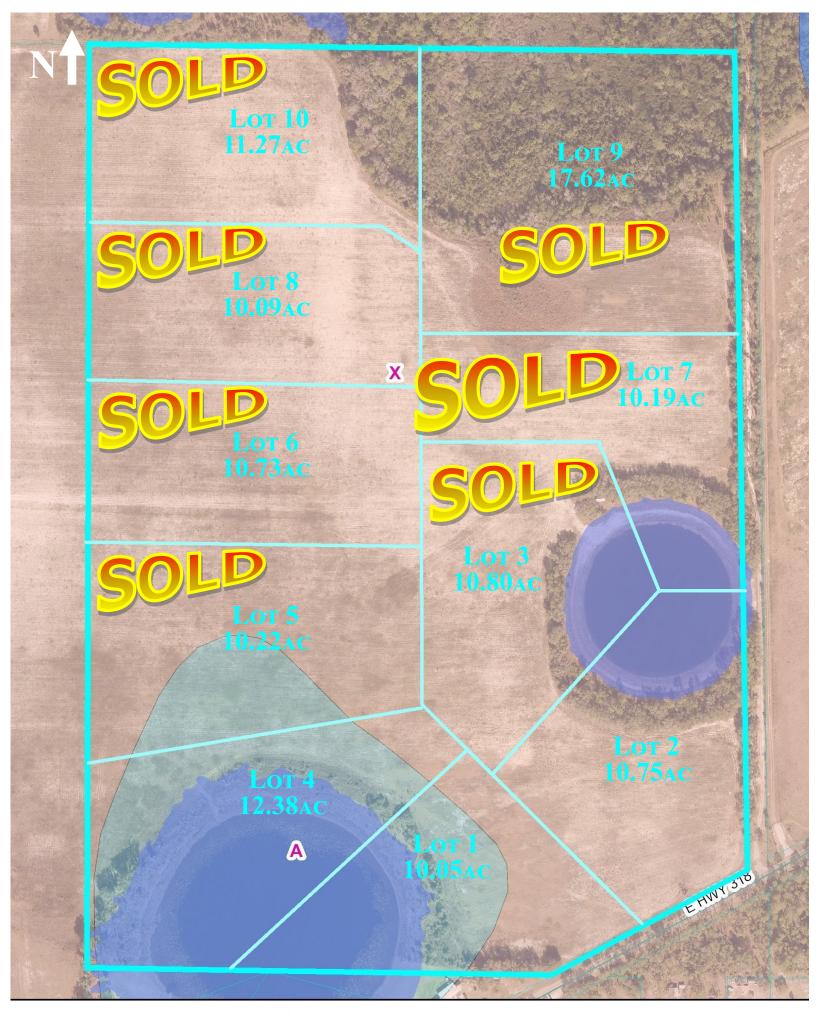

# TWO POND FARMS

CITRA/ORANGE SPRINGS, NE MARION CO., FLORIDA

70% SOLD, ONLY 3 LOTS REMAINING!!

- WATERFRONT PROPERTIES in quiet Country setting!
- Two SPRING FED PONDS (10 acre & 3 acre) with WHITE SANDY BOTTOM!
  - Gently Rolling pastures with Large Live Oaks/Pines around the Ponds
  - Private Limerock Drive off Hwy 318 in convenient NE Marion Co., FL
- Minor Deed Restrictions to protect integrity of your investment but NO HOA!
  - Zoning A1 / Land Use Rural Lands (1 unit per 10 acres).
    - 35 minutes to Ocala and/or Gainesville and/or Palatka.

| Lot # | Acres | Price     | \$/ac    | Down Payment | <b>Monthly Payment</b> |
|-------|-------|-----------|----------|--------------|------------------------|
| 1     | 10.05 | \$184,900 | \$18,398 | \$18,490     | \$2,273                |
| 2     | 10.75 | \$190,900 | \$17,758 | \$19,090     | \$2,346                |
| 3     | 10.80 | SOLD      |          |              |                        |
| 4     | 12.38 | \$175,900 | \$14,208 | \$17,590     | \$2,163                |
| 5     | 10.22 | SOLD      |          |              |                        |
| 6     | 10.73 | SOLD      |          |              |                        |
| 7     | 10.19 | SOLD      |          |              |                        |
| 8     | 10.09 | SOLD      |          |              |                        |
| 9     | 17.62 | SOLD      |          |              |                        |
| 10    | 11.27 | SOLD      |          |              |                        |

Two Pond Farms