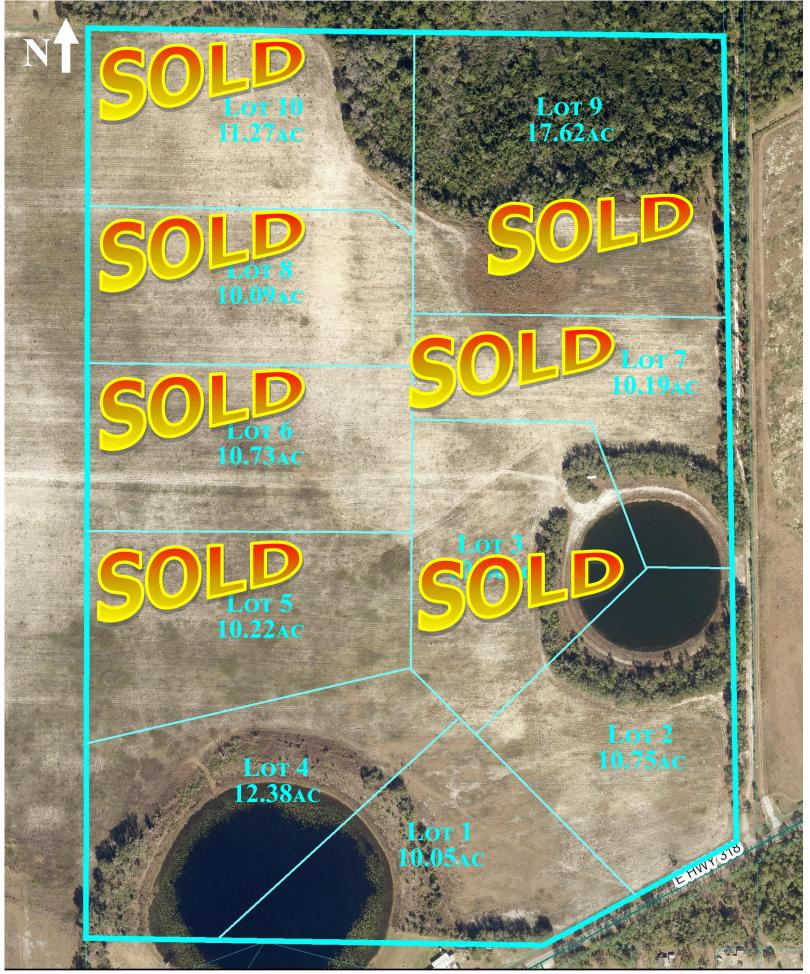

# TWO POND FARMS

CITRA/ORANGE SPRINGS, NE MARION CO., FLORIDA

70% SOLD, ONLY 3 LOTS REMAINING!!

- WATERFRONT PROPERTIES in quiet Country setting!
- Two SPRING FED PONDS (10 acre & 3 acre) with WHITE SANDY BOTTOM!
  - Gently Rolling pastures with Large Live Oaks/Pines around the Ponds
  - Private Limerock Drive off Hwy 318 in convenient NE Marion Co., FL
- Minor Deed Restrictions to protect integrity of your investment but NO HOA!
  - Zoning A1 / Land Use Rural Lands (1 unit per 10 acres).
    - 35 minutes to Ocala and/or Gainesville and/or Palatka.

| Lot # | Acres | Price     | \$/ac    | Down Payment | <b>Monthly Payment</b> |
|-------|-------|-----------|----------|--------------|------------------------|
| 1     | 10.05 | \$184,900 | \$18,398 | \$18,490     | \$2,273                |
| 2     | 10.75 | \$190,900 | \$17,758 | \$19,090     | \$2,346                |
| 3     | 10.80 | SOLD      |          |              |                        |
| 4     | 12.38 | \$175,900 | \$14,208 | \$17,590     | \$2,163                |
| 5     | 10.22 | SOLD      |          |              |                        |
| 6     | 10.73 | SOLD      |          |              |                        |
| 7     | 10.19 | SOLD      |          |              |                        |
| 8     | 10.09 | SOLD      |          |              |                        |
| 9     | 17.62 | SOLD      |          |              |                        |
| 10    | 11.27 | SOLD      |          |              |                        |

Two Pond Farms