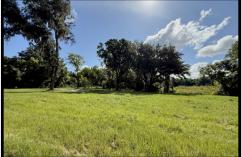

## 7± ACRES w/ Well, Power & Septic

CITRA, NE MARION CO., FLORIDA

- UNIQUE 7± acre parcel zoned A1 in Citra, NE Marion County, FL.
- Cleared hill with huge Live Oaks overlooking picturesque wetland makes for perfect homesite.
- WELL/POWER/SEPTIC in place prior mobile home burned down Dec '24; property demo'd Apr '25
  - Plenty of High Ground to use plus enjoy the wonderful view & sounds the wetland area provides
    - No Deed Restrictions mobiles & animals welcome (A1 zoning) Paved Road Frontage
  - Approx. 4± acres outside of the wetland & flood prone area (see attached FEMA FP map for details)
    - TWO separate parcels division potential... 03316-128-00 (3.9ac) & 03316-129-00 (3ac)