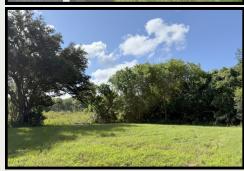

## 7± ACRES w/ Well, Power & Septic

CITRA, NE MARION CO., FLORIDA

- UNIQUE 7± acre parcel zoned A1 in Citra, NE Marion County, FL.
- Cleared hill with huge Live Oaks overlooking picturesque wetland makes for perfect homesite.
- WELL/POWER/SEPTIC in place prior mobile home burned down Dec '24; property demo'd Apr '25
  - Plenty of High Ground to use plus enjoy the wonderful view & sounds the wetland area provides
    - No Deed Restrictions mobiles & animals welcome (A1 zoning) Paved Road Frontage
  - Approx. 4± acres outside of the wetland & flood prone area (see attached FEMA FP map for details)
    - TWO separate parcels division potential... 03316-128-00 (3.9ac) & 03316-129-00 (3ac)