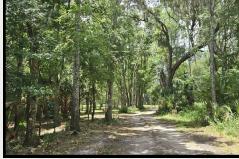

## 7± ACRES w/ Well, Power & Septic

CITRA, NE MARION CO., FLORIDA

- UNIQUE 7± acre parcel zoned A1 in Citra, NE Marion County, FL.
- Cleared hill with huge Live Oaks overlooking picturesque wetland makes for perfect homesite.
- WELL/POWER/SEPTIC in place prior mobile home burned down Dec '24; property demo'd Apr '25
  - Plenty of High Ground to use plus enjoy the wonderful view & sounds the wetland area provides
    - No Deed Restrictions mobiles & animals welcome (A1 zoning) Paved Road Frontage
  - Approx. 4± acres outside of the wetland & flood prone area (see attached FEMA FP map for details)
    - TWO separate parcels division potential... 03316-128-00 (3.9ac) & 03316-129-00 (3ac)