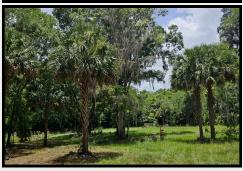

## 7± ACRES w/ Well, Power & Septic

CITRA, NE MARION CO., FLORIDA

- UNIQUE 7± acre parcel zoned A1 in Citra, NE Marion County, FL.
- Cleared hill with huge Live Oaks overlooking picturesque wetland makes for perfect homesite.
- WELL/POWER/SEPTIC in place prior mobile home burned down Dec '24; property demo'd Apr '25
  - Plenty of High Ground to use plus enjoy the wonderful view & sounds the wetland area provides
    - No Deed Restrictions mobiles & animals welcome (A1 zoning) Paved Road Frontage
  - Approx. 4± acres outside of the wetland & flood prone area (see attached FEMA FP map for details)
    - TWO separate parcels division potential... 03316-128-00 (3.9ac) & 03316-129-00 (3ac)