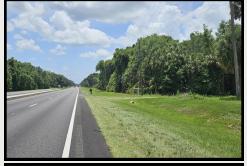

## 7± ACRES w/ Well, Power & Septic

CITRA, NE MARION CO., FLORIDA

- UNIQUE 7± acre parcel zoned A1 in Citra, NE Marion County, FL.
- Cleared hill with huge Live Oaks overlooking picturesque wetland makes for perfect homesite.
- WELL/POWER/SEPTIC in place prior mobile home burned down Dec '24; property demo'd Apr '25
  - Plenty of High Ground to use plus enjoy the wonderful view & sounds the wetland area provides
    - No Deed Restrictions mobiles & animals welcome (A1 zoning) Paved Road Frontage
  - Approx. 4± acres outside of the wetland & flood prone area (see attached FEMA FP map for details)
    - TWO separate parcels division potential... 03316-128-00 (3.9ac) & 03316-129-00 (3ac)

## FROM OCALA:

- North on US Hwy 301 (veer right at the 441/301 split heading towards Citra)
- Go through the Stop Light at Hwy 318 in Citra to NE 189th Lane (which is a little over 1/2 mile and is just past Kalli's Towing).

12976 N US 301, CITRA, FL 32113

YOU MUST MAKE A U-TURN ON 301 IF YOU ARE COMING FROM OCALA PROPERTY LOCATED JUST SOUTH OF THE ROYAL PALMS RV PARK