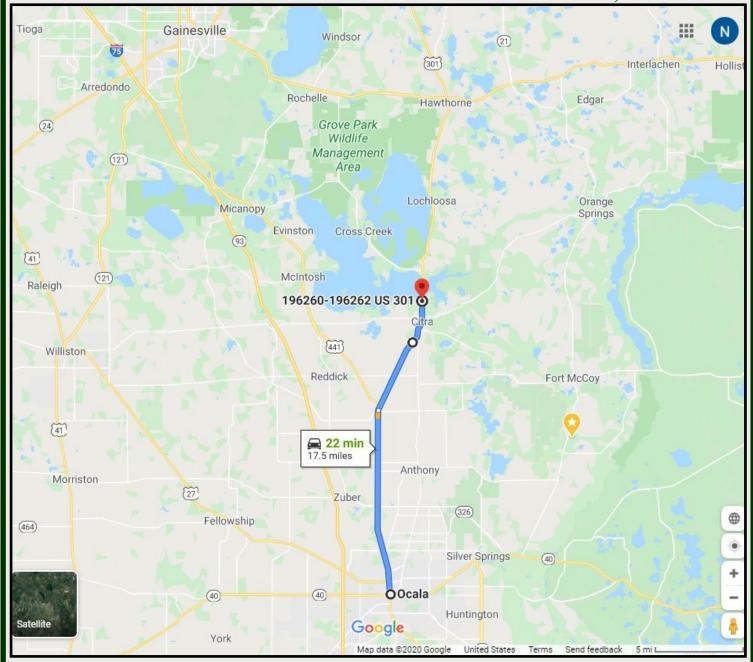

## **DIRECTIONS**

ORANGE LAKE ACRES • CITRA • NE MARION CO., FL

## FROM OCALA:

- North on US Hwy 301 (veer right at the 441/301 split heading towards Citra)
- Go through the Stop Light at Hwy 318 in Citra to NE 189th Lane (which is a little over 1/2 mile and is just past Kalli's Towing).

12976 N US 301, CITRA, FL 32113

YOU MUST MAKE A U-TURN ON 301 IF YOU ARE COMING FROM OCALA PROPERTY LOCATED JUST SOUTH OF THE ROYAL PALMS RV PARK