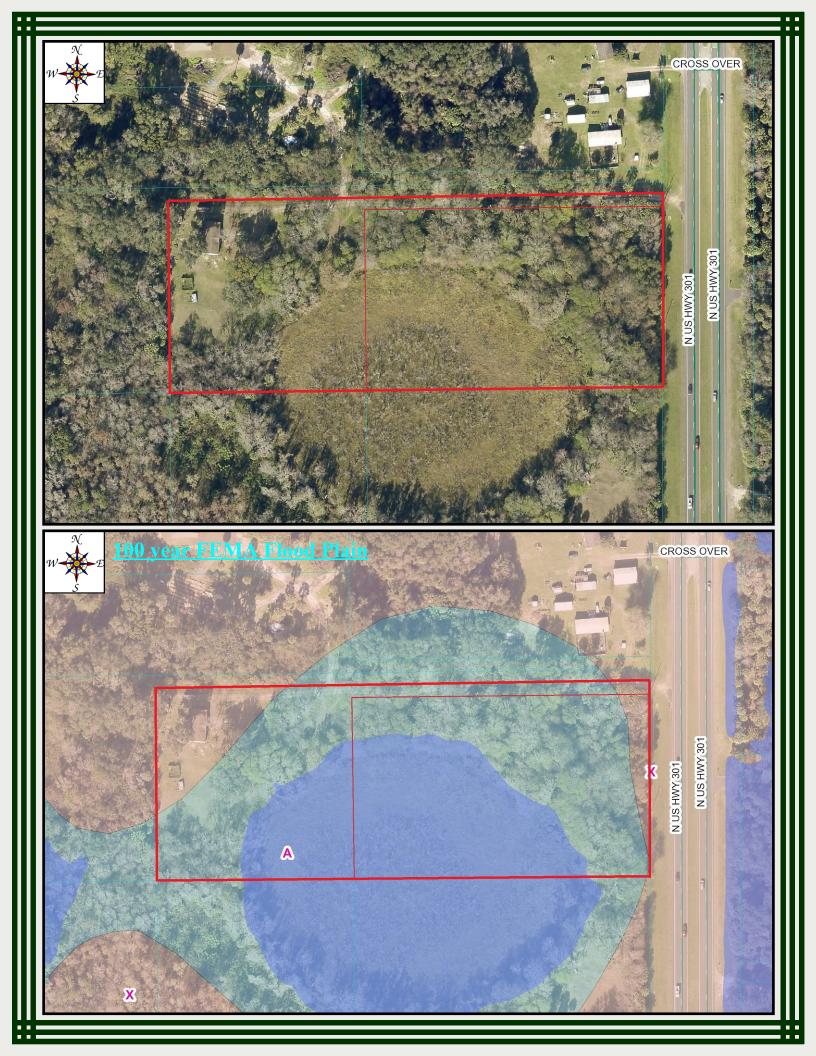

## 7± ACRES w/ Well, Power & Septic

CITRA, NE MARION CO., FLORIDA

- UNIQUE 7± acre parcel zoned A1 in Citra, NE Marion County, FL.
- Cleared hill with huge Live Oaks overlooking picturesque wetland makes for perfect homesite.
- WELL/POWER/SEPTIC in place prior mobile home burned down Dec '24; property demo'd Apr '25
  - Plenty of High Ground to use plus enjoy the wonderful view & sounds the wetland area provides
    - No Deed Restrictions mobiles & animals welcome (A1 zoning) Paved Road Frontage
  - Approx. 4± acres outside of the wetland & flood prone area (see attached FEMA FP map for details)
    - TWO separate parcels division potential... 03316-128-00 (3.9ac) & 03316-129-00 (3ac)