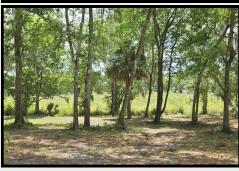

## 7± ACRES w/ Well, Power & Septic

CITRA, NE MARION CO., FLORIDA

- UNIQUE 7± acre parcel zoned A1 in Citra, NE Marion County, FL.
- Cleared hill with huge Live Oaks overlooking picturesque wetland makes for perfect homesite.
- WELL/POWER/SEPTIC in place prior mobile home burned down Dec '24; property demo'd Apr '25
  - Plenty of High Ground to use plus enjoy the wonderful view & sounds the wetland area provides
    - No Deed Restrictions mobiles & animals welcome (A1 zoning) Paved Road Frontage
  - Approx. 4± acres outside of the wetland & flood prone area (see attached FEMA FP map for details)
    - TWO separate parcels division potential... 03316-128-00 (3.9ac) & 03316-129-00 (3ac)