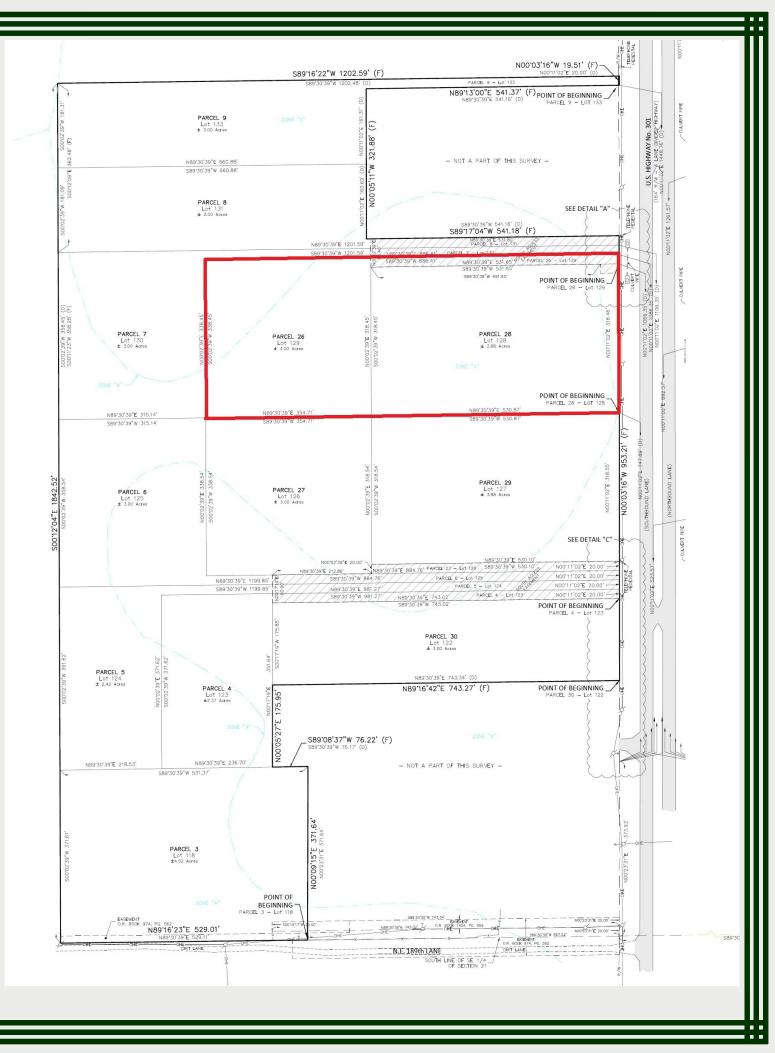

## 7± ACRES w/ Well, Power & Septic

CITRA, NE MARION CO., FLORIDA

- UNIQUE 7± acre parcel zoned A1 in Citra, NE Marion County, FL.
- Cleared hill with huge Live Oaks overlooking picturesque wetland makes for perfect homesite.
- WELL/POWER/SEPTIC in place prior mobile home burned down Dec '24; property demo'd Apr '25
  - Plenty of High Ground to use plus enjoy the wonderful view & sounds the wetland area provides
    - No Deed Restrictions mobiles & animals welcome (A1 zoning) Paved Road Frontage
  - Approx. 4± acres outside of the wetland & flood prone area (see attached FEMA FP map for details)
    - TWO separate parcels division potential... 03316-128-00 (3.9ac) & 03316-129-00 (3ac)