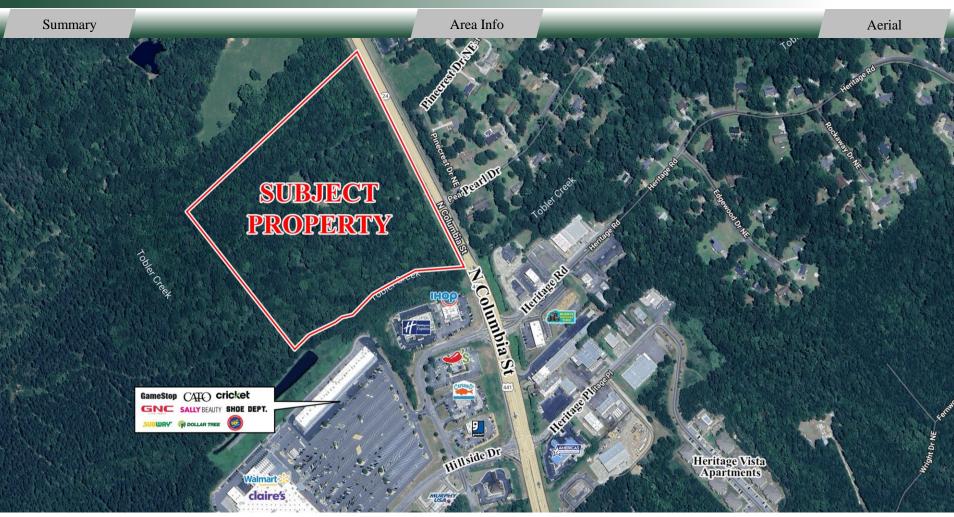

#### **BUILDING**

**Property Address:** 2610 North Columbia Street

Milledgeville, GA 31061

County: Baldwin

Frontage:  $\pm 1,375$ 

**Utilities:** All Available

**Traffic Count:** 37,700 VPD - N Columbia St

**Taxes:** \$3,770.04 (2024 County est.)

#### SITE

Site Size: 30 Acres

**Parcel ID:** 067 006

**Zoning:** Single Family Residential

| Demographics 2024 | 1 Mile    | 3 Miles   | 5 Miles  |
|-------------------|-----------|-----------|----------|
| Population        | 1,202     | 11,420    | 26,665   |
| Avg HH Income     | \$109,683 | \$132,968 | \$99,281 |
| Median Age        | 40.4      | 35.7      | 34.9     |

#### **NOTES**

This 30-acre land tract on Highway 441 is now for sale! Located in the high traffic retail corridor next to Walmart, this property is ideal for retail or mixed-use development such as a hotel, restaurant, automotive, car wash, etc. Great frontage and visibility.

### **LOCATION**

Approximately 4 miles from Downtown Milledgeville and many retail and restaurant establishments. Neighboring businesses include Walmart, IHOP, Chili's, Robins Financial Credit Union, Holiday Inn, Milledgeville Mall, Old Capitol Square Shopping Center, and many more.