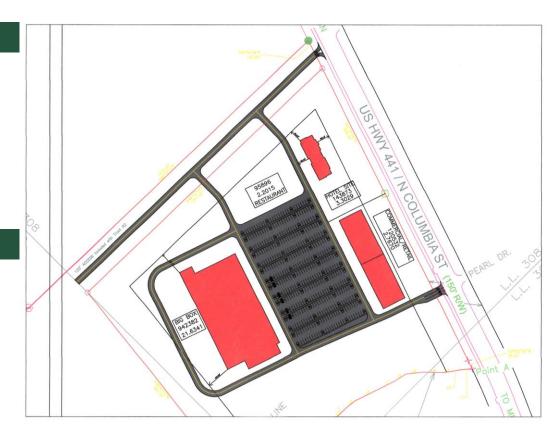

#### SITE

Site Size: 30 Acres

**Parcel ID:** 067 006

**Zoning:** Single Family Residential

| Demographics 2024 | 1 Mile    | 3 Miles   | 5 Miles  |
|-------------------|-----------|-----------|----------|
| Population        | 1,202     | 11,420    | 26,665   |
| Avg HH Income     | \$109,683 | \$132,968 | \$99,281 |
| Median Age        | 40.4      | 35.7      | 34.9     |

#### **NOTES**

This 30-acre land tract on Highway 441 is now for sale! Located in the high traffic retail corridor next to Walmart, this property is ideal for retail or mixed-use development such as a hotel, restaurant, automotive, car wash, etc. Great frontage and visibility.