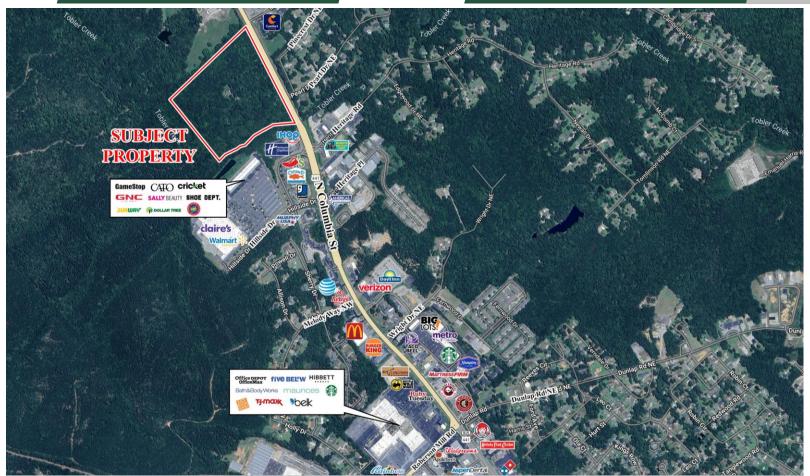

#### **NOTES**

This 30-acre land tract on Highway 441 is now for sale! Located in the high traffic retail corridor next to Walmart, this property is ideal for retail or mixed-use development such as a hotel, restaurant, automotive, car wash, etc. Great frontage and visibility.

### **LOCATION**

Approximately 4 miles from Downtown Milledgeville and many retail and restaurant establishments. Neighboring businesses include Walmart, IHOP, Chili's, Robins Financial Credit Union, Holiday Inn, Milledgeville Mall, Old Capitol Square Shopping Center, and many more.