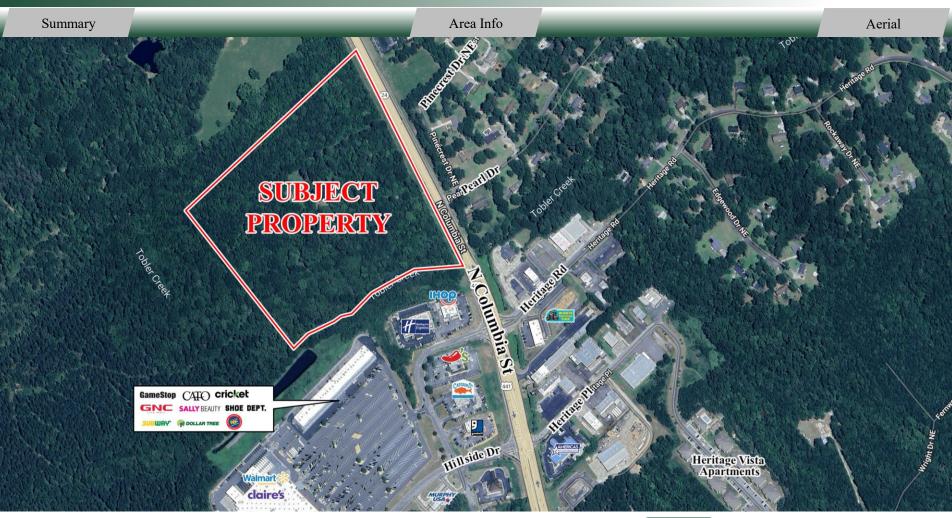

### **BUILDING**

Property Address: 2610 North Columbia Street

Milledgeville, GA 31061

County: Baldwin

Frontage:  $\pm 1,375$ 

Utilities: All Available

**Traffic Count:** 37,700 VPD - N Columbia St

**Taxes:** \$3,770.04 (2024 County est.)

#### SITE

Site Size: 30 Acres

**Parcel ID:** 067 006

**Zoning:** None, in County

| Demographics<br>2024 | 1 Mile    | 3 Miles   | 5 Miles  |
|----------------------|-----------|-----------|----------|
| Population           | 1,202     | 11,420    | 26,665   |
| Avg HH Income        | \$109,683 | \$132,968 | \$99,281 |
| Median Age           | 40.4      | 35.7      | 34.9     |

#### **NOTES**

This 30-acre land tract on Highway 441 is now for sale! Located in the high traffic retail corridor next to Walmart, this property is ideal for retail or mixed-use development such as a hotel, restaurant, automotive, car wash, etc. Great frontage and visibility.

#### **LOCATION**

Approximately 4 miles from Downtown Milledgeville and many retail and restaurant establishments. Neighboring businesses include Walmart, IHOP, Chili's, Robins Financial Credit Union, Holiday Inn, Milledgeville Mall, Old Capitol Square Shopping Center, and many more.