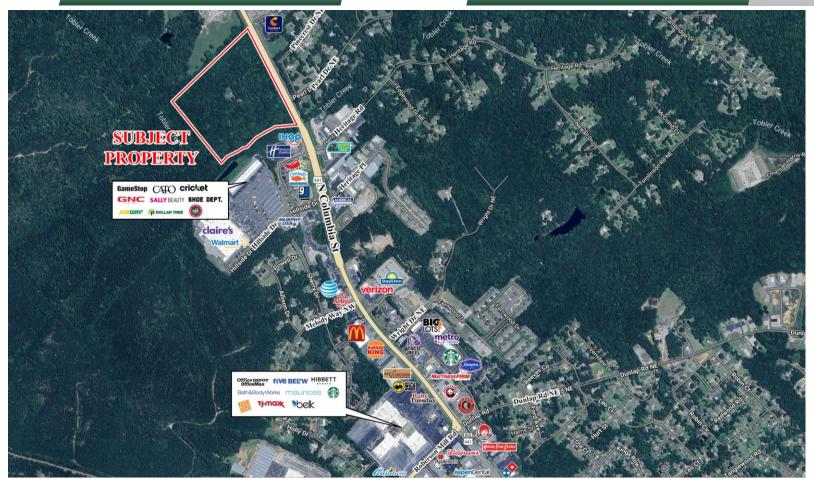

#### **NOTES**

This 30-acre land tract on Highway 441 is now for sale! Located in the high traffic retail corridor next to Walmart, this property is ideal for retail or mixed-use development such as a hotel, restaurant, automotive, car wash, etc. Great frontage and visibility.

#### **LOCATION**

Approximately 4 miles from Downtown Milledgeville and many retail and restaurant establishments. Neighboring businesses include Walmart, IHOP, Chili's, Robins Financial Credit Union, Holiday Inn, Milledgeville Mall, Old Capitol Square Shopping Center, and many more.