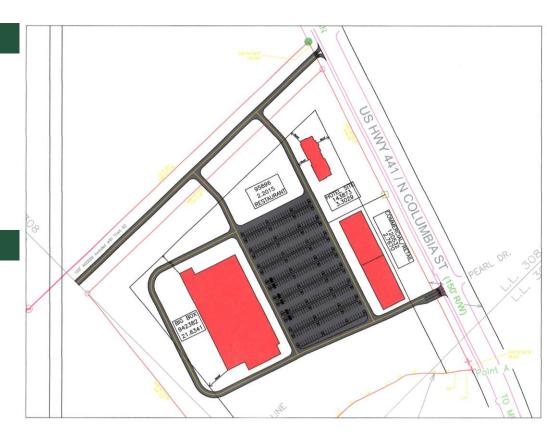

#### SITE

Site Size: 30 Acres

**Parcel ID:** 067 006

**Zoning:** None, in County

| Demographics<br>2024 | 1 Mile    | 3 Miles   | 5 Miles  |
|----------------------|-----------|-----------|----------|
| Population           | 1,202     | 11,420    | 26,665   |
| Avg HH Income        | \$109,683 | \$132,968 | \$99,281 |
| Median Age           | 40.4      | 35.7      | 34.9     |

#### **NOTES**

This 30-acre land tract on Highway 441 is now for sale! Located in the high traffic retail corridor next to Walmart, this property is ideal for retail or mixed-use development such as a hotel, restaurant, automotive, car wash, etc. Great frontage and visibility.