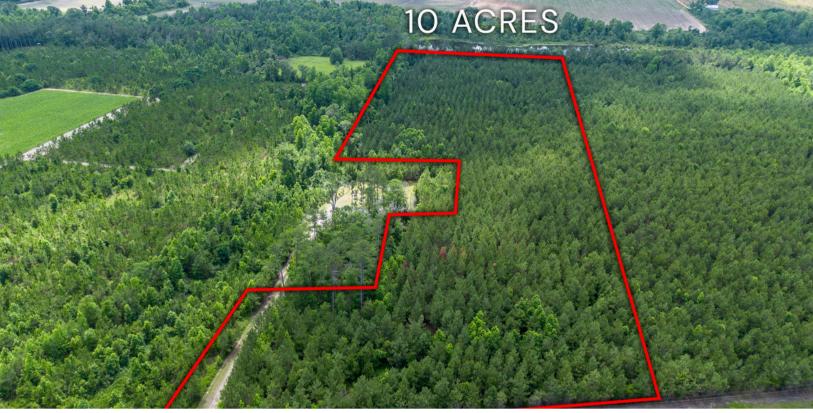

## Tract 15 in Sanderling Road in Bacon County

Bacon County

9.609 +/- Acres

\$74,900.00

Discover your own slice of paradise with this beautiful 9-acre tract of land, nestled among majestic loblolly pines in a tranquil country setting. Located just a stone's throw away from the US-1 N, this property offers the perfect blend of convenience and natural beauty.