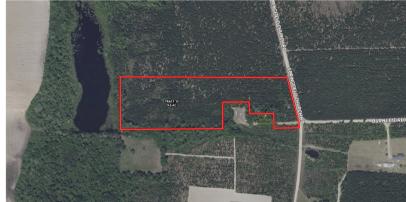

## Tract 15 in Sanderling Road in Bacon County

Bacon County

9.609 +/- Acres

\$74,900.00

Discover your own slice of paradise with this beautiful 9-acre tract of land, nestled among majestic loblolly pines in a tranquil country setting. Located just a stone's throw away from the US-1 N, this property offers the perfect blend of convenience and natural beauty.