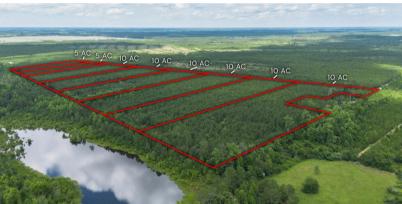

## Tract 15 in Sanderling Road in Bacon County

Bacon County

9.609 +/- Acres

\$74,900.00

Discover your own slice of paradise with this beautiful 9-acre tract of land, nestled among majestic loblolly pines in a tranquil country setting. Located just a stone's throw away from the US-1 N, this property offers the perfect blend of convenience and natural beauty.