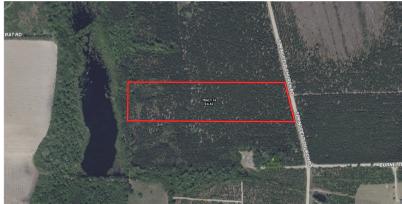

## Tract 14 in Sanderling Road in Bacon County

Bacon County

9.629 +/- Acres

\$74,900.00

Discover your own slice of paradise with this beautiful 9-acre tract of land, nestled among majestic loblolly pines in a tranquil country setting. Located just a stone's throw away from the US-1 N, this property offers the perfect blend of convenience and natural beauty.