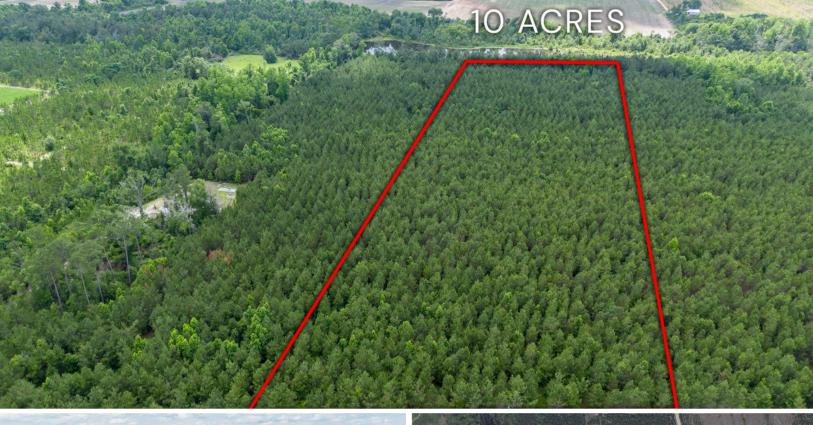

## Tract 14 in Sanderling Road in Bacon County

Bacon County

9.629 +/- Acres

\$74,900.00

Discover your own slice of paradise with this beautiful 9-acre tract of land, nestled among majestic loblolly pines in a tranquil country setting. Located just a stone's throw away from the US-1 N, this property offers the perfect blend of convenience and natural beauty.