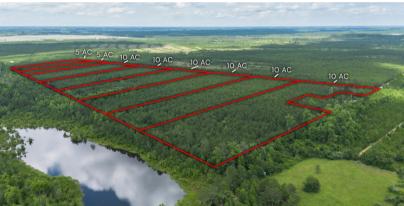

## Tract 14 in Sanderling Road in Bacon County

Bacon County

9.629 +/- Acres

\$74,900.00

Discover your own slice of paradise with this beautiful 9-acre tract of land, nestled among majestic loblolly pines in a tranquil country setting. Located just a stone's throw away from the US-1 N, this property offers the perfect blend of convenience and natural beauty.