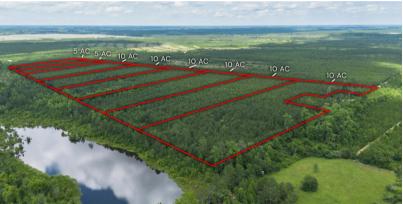

## Tract 13 in Sanderling Road in Bacon County

Bacon County

9.626 +/- Acres

\$74,900.00

Discover your own slice of paradise with this beautiful 9-acre tract of land, nestled among majestic loblolly pines in a tranquil country setting. Located just a stone's throw away from the US-1 N, this property offers the perfect blend of convenience and natural beauty.

Whether you're looking to create a weekend getaway, a permanent residence, or simply a place to enjoy the great outdoors, this tract of land offers endless possibilities. Don't miss this opportunity to own a piece of land in a picturesque setting, with easy access to amenities and the charm of country living!