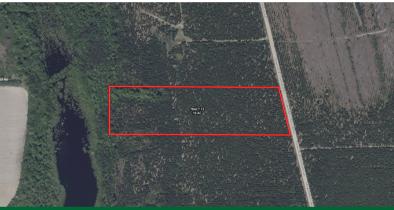

## Tract 13 in Sanderling Road in Bacon County

Bacon County

9.626 +/- Acres

\$74,900.00

Discover your own slice of paradise with this beautiful 9-acre tract of land, nestled among majestic loblolly pines in a tranquil country setting. Located just a stone's throw away from the US-1 N, this property offers the perfect blend of convenience and natural beauty.

Whether you're looking to create a weekend getaway, a permanent residence, or simply a place to enjoy the great outdoors, this tract of land offers endless possibilities. Don't miss this opportunity to own a piece of land in a picturesque setting, with easy access to amenities and the charm of country living!