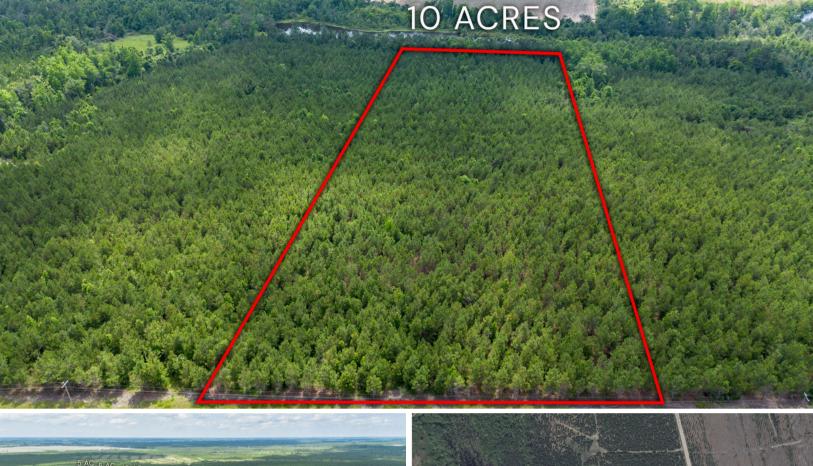

## Tract 13 in Sanderling Road in Bacon County

Bacon County

9.626 +/- Acres

\$74,900.00

Discover your own slice of paradise with this beautiful 9-acre tract of land, nestled among majestic loblolly pines in a tranquil country setting. Located just a stone's throw away from the US-1 N, this property offers the perfect blend of convenience and natural beauty.

Whether you're looking to create a weekend getaway, a permanent residence, or simply a place to enjoy the great outdoors, this tract of land offers endless possibilities. Don't miss this opportunity to own a piece of land in a picturesque setting, with easy access to amenities and the charm of country living!