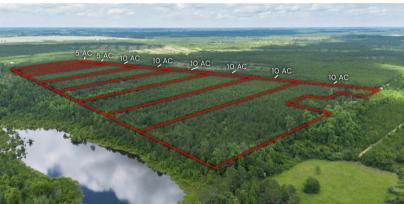

## Tract 12 in Sanderling Road in Bacon County

**Q** Bacon County

9.616 +/- Acres

\$74,900.00

Discover your own slice of paradise with this beautiful 9-acre tract of land, nestled among majestic loblolly pines in a tranquil country setting. Located just a stone's throw away from the US-1 N, this property offers the perfect blend of convenience and natural beauty.