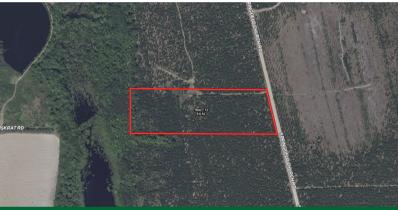

## Tract 12 in Sanderling Road in Bacon County

**Q** Bacon County

9.616 +/- Acres

\$74,900.00

Discover your own slice of paradise with this beautiful 9-acre tract of land, nestled among majestic loblolly pines in a tranquil country setting. Located just a stone's throw away from the US-1 N, this property offers the perfect blend of convenience and natural beauty.