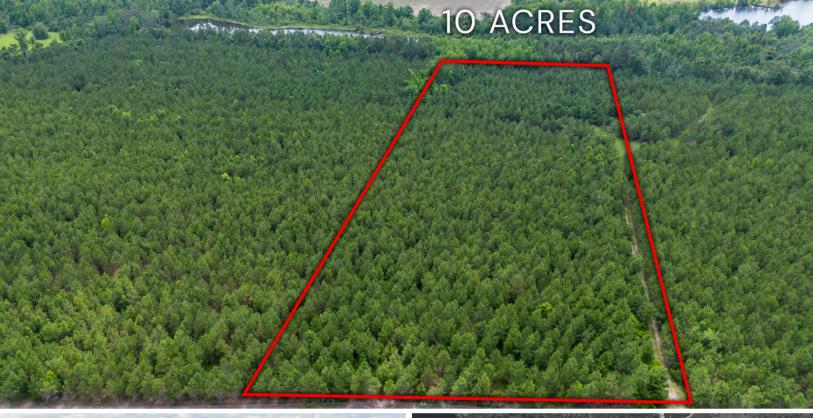

## Tract 12 in Sanderling Road in Bacon County

**Q** Bacon County

9.616 +/- Acres

\$74,900.00

Discover your own slice of paradise with this beautiful 9-acre tract of land, nestled among majestic loblolly pines in a tranquil country setting. Located just a stone's throw away from the US-1 N, this property offers the perfect blend of convenience and natural beauty.

Whether you're looking to create a weekend getaway, a permanent residence, or simply a place to enjoy the great outdoors, this tract of land offers endless possibilities. Don't miss this opportunity to own a piece of land in a picturesque setting, with easy access to amenities and the charm of country living!