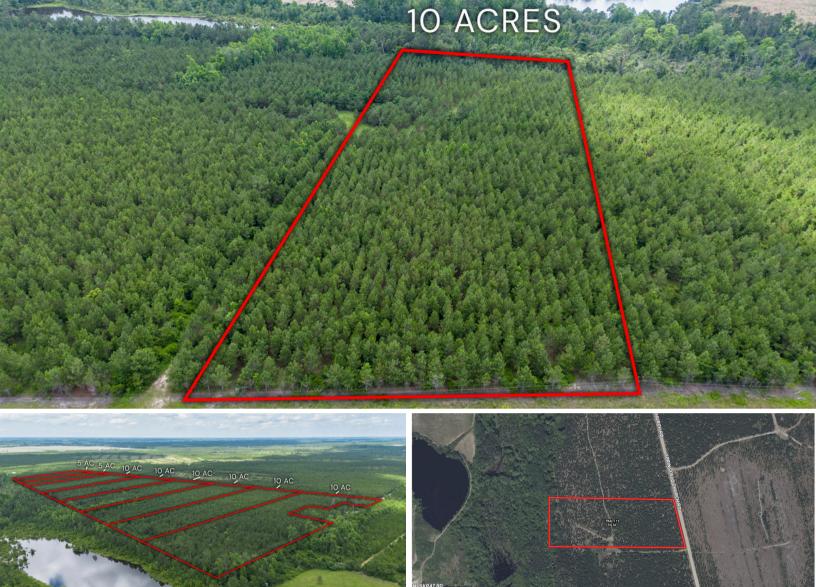

## Tract 11 in Sanderling Road in Bacon County

Bacon County

9.623 +/- Acres

\$74,900.00

Discover your own slice of paradise with this beautiful 9-acre tract of land, nestled among majestic loblolly pines in a tranquil country setting. Located just a stone's throw away from the US-1 N, this property offers the perfect blend of convenience and natural beauty.

Whether you're looking to create a weekend getaway, a permanent residence, or simply a place to enjoy the great outdoors, this tract of land offers endless possibilities. Don't miss this opportunity to own a piece of land in a picturesque setting, with easy access to amenities and the charm of country living!