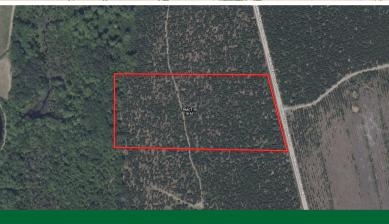

## Tract 10 in Sanderling Road in Bacon County

Discover your own slice of paradise with this beautiful 9-acre tract of land, nestled among majestic loblolly pines in a tranquil country setting. Located just a stone's throw away from the US-1 N, this property offers the perfect blend of convenience and natural beauty.