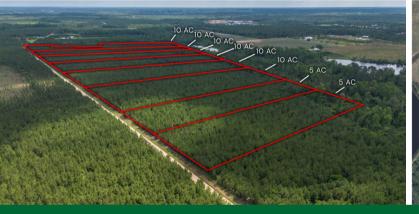

## 10 ACRES

Garter

## Tract 10 in Sanderling Road in Bacon County

Discover your own slice of paradise with this beautiful 9-acre tract of land, nestled among majestic loblolly pines in a tranquil country setting. Located just a stone's throw away from the US-1 N, this property offers the perfect blend of convenience and natural beauty.