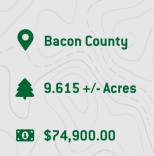

## Tract 10 in Sanderling Road in Bacon County

Discover your own slice of paradise with this beautiful 9-acre tract of land, nestled among majestic loblolly pines in a tranquil country setting. Located just a stone's throw away from the US-1 N, this property offers the perfect blend of convenience and natural beauty.