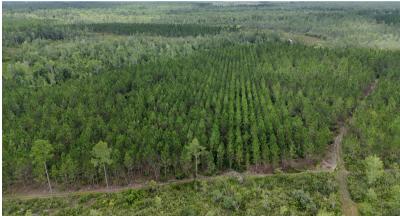

## Fire Tower Pines — 250 Acres of Prime Hunting & Timberland

**Q** Ware County

**250 +/- Acres** 

\$823,750.00

Welcome to Firetower Pines — a premier 250-acre hunting and timber investment tract located in the heart of Ware County, Georgia. This diverse property offers exceptional recreational and financial potential, with over 70% of the land in well-managed 10–11-year-old slash pine plantations, setting the stage for solid future timber returns.