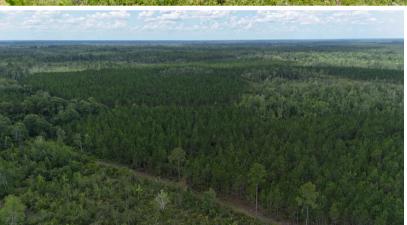

## Fire Tower Pines — 250 Acres of Prime Hunting & Timberland

**Q** Ware County

**250 +/- Acres** 

\$823,750.00

Welcome to Firetower Pines — a premier 250-acre hunting and timber investment tract located in the heart of Ware County, Georgia. This diverse property offers exceptional recreational and financial potential, with over 70% of the land in well-managed 10–11-year-old slash pine plantations, setting the stage for solid future timber returns.