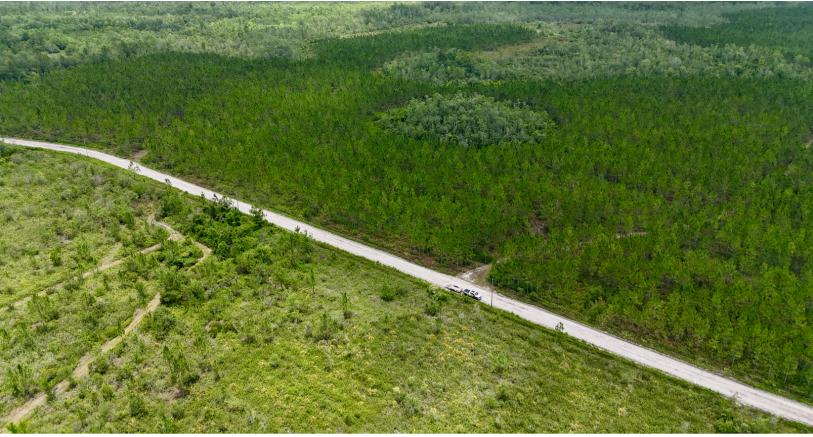

## Fire Tower Pines — 250 Acres of Prime Hunting & Timberland

**Q** Ware County

**250 +/- Acres** 

\$823,750.00

Welcome to Firetower Pines — a premier 250-acre hunting and timber investment tract located in the heart of Ware County, Georgia. This diverse property offers exceptional recreational and financial potential, with over 70% of the land in well-managed 10–11-year-old slash pine plantations, setting the stage for solid future timber returns.

Just a short drive from North Florida and near Manor, GA, Firetower Pines is an ideal destination for both investors and outdoorsmen looking for a legacy property in a proven location.

Ryker Carter 

ryker@cartergroupland.com