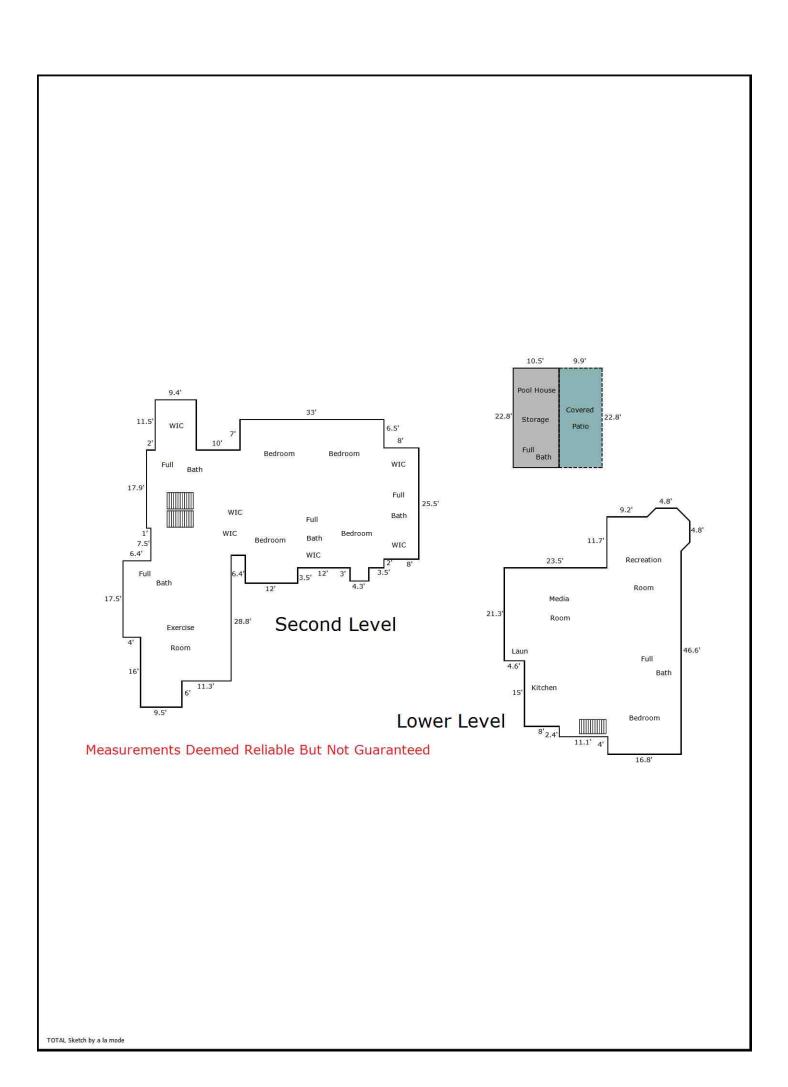

## **Building Sketch (Page - 2)**

|                  | CLIENT:               | $\sim \times \sim \sim$ |          |       |    |          |       |
|------------------|-----------------------|-------------------------|----------|-------|----|----------|-------|
| Property Address | 11 Saint Nicholas Way |                         |          |       |    |          |       |
| City             | Signal Mountain       | County                  | Hamilton | State | TN | Zip Code | 37377 |
| Lender/Client    | n/a                   |                         |          |       |    |          |       |

## Building Sketch (Page - 3)

| Property Address | 11 Saint Nicholas Way |        |          |       |    |          |       |  |
|------------------|-----------------------|--------|----------|-------|----|----------|-------|--|
| City             | Signal Mountain       | County | Hamilton | State | TN | Zip Code | 37377 |  |
| Lender/Client    | n/a                   |        |          |       |    |          |       |  |

| TOTAL Sketch by a la mode     | Area Calculations Summary     |                                                                                                            |
|-------------------------------|-------------------------------|------------------------------------------------------------------------------------------------------------|
| Living Area                   |                               | Calculation Details                                                                                        |
| Main Level                    | 4816.25 Sq ft                 | $\begin{array}{rrrr} 0.5 \times 1.5 \times 1.5 = & 1.12 \\ 0.5 \times 1.5 \times 1.5 = & 1.12 \end{array}$ |
|                               |                               | $3.6 \times 1.5 = 5.4$                                                                                     |
|                               |                               | $22.1 \times 15.4 = 340.34$                                                                                |
|                               |                               | $9.6 \times 4 = 38.4$<br>$40.2 \times 24 = 964.8$                                                          |
|                               |                               | $40.2 \times 24 = 964.0$<br>$13 \times 5.7 = 74.1$                                                         |
|                               |                               | $16.8 \times 4 = 67.2$                                                                                     |
|                               |                               | $9.8 \times 2 = 19.6$                                                                                      |
|                               |                               | $6.6 \times 4.9 = 32.34$<br>$9.4 \times 4.5 = 42.3$                                                        |
|                               |                               | $42.6 \times 21.2 = 903.12$                                                                                |
|                               |                               | $40.2 \times 5.7 = 229.14$                                                                                 |
|                               |                               | $43.7 \times 8.2 = 358.34 \\ 38.7 \times 3.7 = 143.19$                                                     |
|                               |                               | $36.7 \times 5.7 = 145.19$<br>$36.3 \times 8 = 290.4$                                                      |
|                               |                               | 27.9 × 38.7 = 1079.73                                                                                      |
|                               |                               | $11.7 \times 9.2 = 107.64$                                                                                 |
|                               |                               | $7.8 \times 3.9 = 30.42$<br>$7.8 \times 2 = 15.6$                                                          |
|                               |                               | $0.5 \times 2 \times 2 = 2$                                                                                |
|                               |                               | 9.8 × 4.8 = 47.04                                                                                          |
|                               |                               | $1 \times 2 = 2$                                                                                           |
|                               |                               | $\begin{array}{rcrrrrrrrrrrrrrrrrrrrrrrrrrrrrrrrrrrr$                                                      |
|                               |                               | $0.5 \times 3 \times 3 = 4.5$                                                                              |
|                               |                               |                                                                                                            |
| Second Level                  | 2717.98 Sq ft                 | $9.4 \times 11.5 = 108.1$<br>$25.5 \times 8 = 204$                                                         |
|                               |                               | $25.5 \times 6 = 204$<br>$4.3 \times 3 = 12.9$                                                             |
|                               |                               | 9.5 × 6 = 57                                                                                               |
|                               |                               | $34 \times 19.8 = 673.2$                                                                                   |
|                               |                               | $13.2 \times 7 = 92.4 \\ 34.6 \times 17.9 = 619.34$                                                        |
|                               |                               | $12.6 \times 12 = 151.2$                                                                                   |
|                               |                               | 6.2 × 3.2 = 19.84                                                                                          |
|                               |                               | $35 \times 18.4 = 644$                                                                                     |
|                               |                               | $6.4 \times 17.5 = 112$<br>$10 \times 2.4 = 24$                                                            |
|                               |                               |                                                                                                            |
| Total Living Area (Rounded):  | 7534 Sq ft                    |                                                                                                            |
| Non-living Area Covered Patio | 859.81 Sq ft                  | 15.4 × 21.4 = 329.56                                                                                       |
|                               |                               | $11.7 \times 22.6 = 264.42$                                                                                |
|                               |                               | $6.7 \times 5.9 = 39.53$                                                                                   |
|                               |                               | $6.1 \times 24 = 146.4 \\ 6.8 \times 8.1 = 55.08$                                                          |
|                               |                               | $0.5 \times 6.8 \times 7.3 = 24.82$                                                                        |
|                               |                               |                                                                                                            |
| Stoop                         | 10.88 Sq ft                   | $3.4 \times 3.2 = 10.88$                                                                                   |
| Attached Garage               | 764.48 Sq ft                  | 28.6 × 16.6 = 474.76                                                                                       |
|                               |                               | $5.7 \times 2.4 = 13.68$                                                                                   |
|                               |                               | $10.3 \times 26.8 = 276.04$                                                                                |
| Attacked Caraca               | 427.5- 8                      | 17.1                                                                                                       |
| Attached Garage               | 437 Sq ft                     | $17.1 \times 22.4 = 383.04 \\ 3.6 \times 4.5 = 16.2$                                                       |
|                               |                               | $6.4 \times 4.9 = 31.36$                                                                                   |
|                               |                               | $2 \times 3.2 = 6.4$                                                                                       |
| Covered Porch                 | 138.92 Sq ft                  | 8 × 2.4 = 19.2                                                                                             |
|                               | 130.32 54 10                  | $6.1 \times 9.8 = 59.78$                                                                                   |
|                               |                               | $11.1 \times 5.4 = 59.94$                                                                                  |
| 1                             |                               |                                                                                                            |
| Covered Patio                 | 225 72 Sa ft                  | <u> 0 0 × 22 8 – 225 72</u>                                                                                |
| Covered Patio                 | 225.72 Sq ft                  | 9.9 × 22.8 = 225.72                                                                                        |
| Covered Patio<br>Lower Level  | 225.72 Sq ft<br>1760.91 Sq ft | $9.9 \times 22.8 = 225.72$<br>$16.8 \times 4 = 67.2$                                                       |
|                               |                               | $16.8 \times 4 = 67.2$<br>21.3 × 4.6 = 97.98                                                               |
|                               |                               | $\begin{array}{rcrrrrrrrrrrrrrrrrrrrrrrrrrrrrrrrrrrr$                                                      |
|                               |                               | $16.8 \times 4 = 67.2$<br>21.3 × 4.6 = 97.98                                                               |
|                               |                               | $\begin{array}{rcrrrrrrrrrrrrrrrrrrrrrrrrrrrrrrrrrrr$                                                      |
|                               |                               | $\begin{array}{rrrrrrrrrrrrrrrrrrrrrrrrrrrrrrrrrrrr$                                                       |
|                               |                               | $\begin{array}{rrrrrrrrrrrrrrrrrrrrrrrrrrrrrrrrrrrr$                                                       |
|                               |                               | $\begin{array}{rrrrrrrrrrrrrrrrrrrrrrrrrrrrrrrrrrrr$                                                       |
|                               |                               | $\begin{array}{rcrrrrrrrrrrrrrrrrrrrrrrrrrrrrrrrrrrr$                                                      |
|                               |                               | $\begin{array}{rrrrrrrrrrrrrrrrrrrrrrrrrrrrrrrrrrrr$                                                       |
|                               | 1760.91 Sq ft                 | $\begin{array}{rcrrrrrrrrrrrrrrrrrrrrrrrrrrrrrrrrrrr$                                                      |
|                               |                               | $\begin{array}{rrrrrrrrrrrrrrrrrrrrrrrrrrrrrrrrrrrr$                                                       |