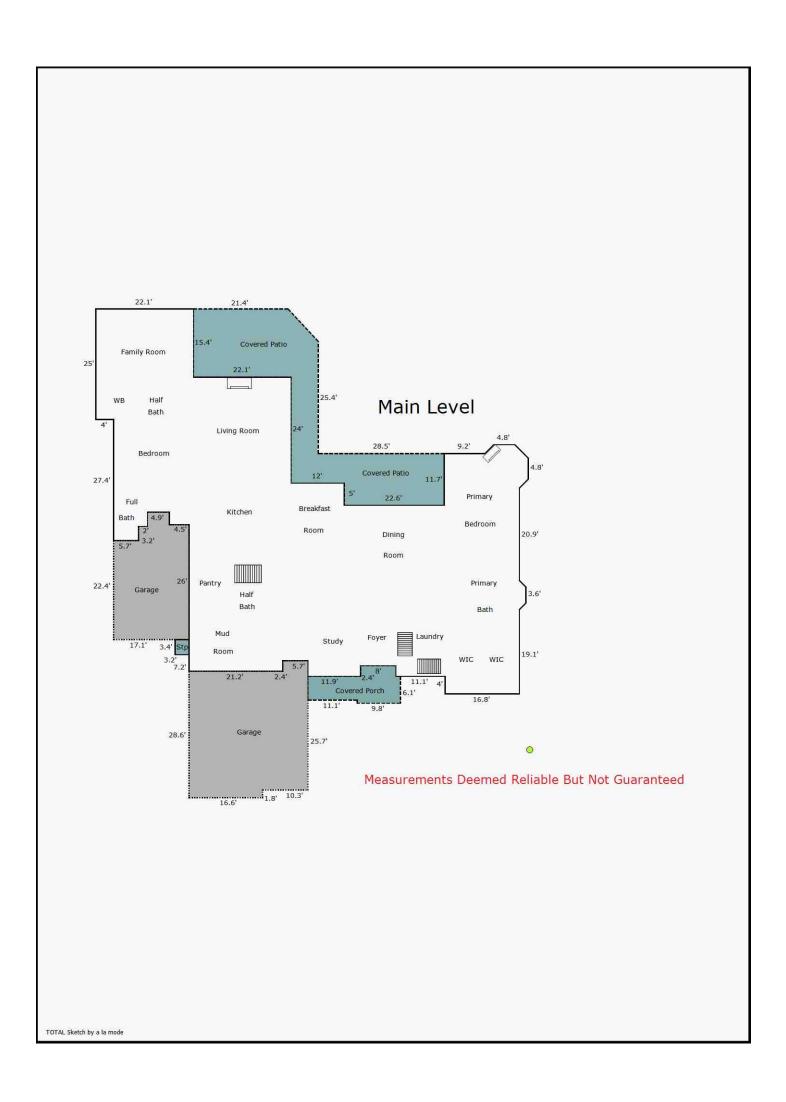

## **Building Sketch (Page - 1)**

| Property Address | 11 Saint Nicholas Way |        |          |    |        |          |       |
|------------------|-----------------------|--------|----------|----|--------|----------|-------|
| City             | Signal Mountain       | County | Hamilton | St | ate TN | Zip Code | 37377 |
| Lender/Client    | n/a                   |        |          |    |        |          |       |

| TOTAL Sketch by a la mode     | Area Calculations Summary     |                                                                                                            |
|-------------------------------|-------------------------------|------------------------------------------------------------------------------------------------------------|
| Living Area                   |                               | Calculation Details                                                                                        |
| Main Level                    | 4816.25 Sq ft                 | $\begin{array}{rrrr} 0.5 \times 1.5 \times 1.5 = & 1.12 \\ 0.5 \times 1.5 \times 1.5 = & 1.12 \end{array}$ |
|                               |                               | $3.6 \times 1.5 = 5.4$                                                                                     |
|                               |                               | $22.1 \times 15.4 = 340.34$                                                                                |
|                               |                               | $9.6 \times 4 = 38.4$<br>$40.2 \times 24 = 964.8$                                                          |
|                               |                               | $40.2 \times 24 = 964.0$<br>$13 \times 5.7 = 74.1$                                                         |
|                               |                               | $16.8 \times 4 = 67.2$                                                                                     |
|                               |                               | $9.8 \times 2 = 19.6$                                                                                      |
|                               |                               | $6.6 \times 4.9 = 32.34$<br>$9.4 \times 4.5 = 42.3$                                                        |
|                               |                               | $42.6 \times 21.2 = 903.12$                                                                                |
|                               |                               | $40.2 \times 5.7 = 229.14$                                                                                 |
|                               |                               | $43.7 \times 8.2 = 358.34 \\ 38.7 \times 3.7 = 143.19$                                                     |
|                               |                               | $36.7 \times 5.7 = 145.19$<br>$36.3 \times 8 = 290.4$                                                      |
|                               |                               | 27.9 × 38.7 = 1079.73                                                                                      |
|                               |                               | $11.7 \times 9.2 = 107.64$                                                                                 |
|                               |                               | $7.8 \times 3.9 = 30.42$<br>$7.8 \times 2 = 15.6$                                                          |
|                               |                               | $0.5 \times 2 \times 2 = 2$                                                                                |
|                               |                               | 9.8 × 4.8 = 47.04                                                                                          |
|                               |                               | $1 \times 2 = 2$                                                                                           |
|                               |                               | $\begin{array}{rcrrrrrrrrrrrrrrrrrrrrrrrrrrrrrrrrrrr$                                                      |
|                               |                               | $0.5 \times 3 \times 3 = 4.5$                                                                              |
|                               |                               |                                                                                                            |
| Second Level                  | 2717.98 Sq ft                 | $9.4 \times 11.5 = 108.1$<br>$25.5 \times 8 = 204$                                                         |
|                               |                               | $25.5 \times 6 = 204$<br>$4.3 \times 3 = 12.9$                                                             |
|                               |                               | 9.5 × 6 = 57                                                                                               |
|                               |                               | $34 \times 19.8 = 673.2$                                                                                   |
|                               |                               | $13.2 \times 7 = 92.4 \\ 34.6 \times 17.9 = 619.34$                                                        |
|                               |                               | $12.6 \times 12 = 151.2$                                                                                   |
|                               |                               | 6.2 × 3.2 = 19.84                                                                                          |
|                               |                               | $35 \times 18.4 = 644$                                                                                     |
|                               |                               | $6.4 \times 17.5 = 112$<br>$10 \times 2.4 = 24$                                                            |
|                               |                               |                                                                                                            |
| Total Living Area (Rounded):  | 7534 Sq ft                    |                                                                                                            |
| Non-living Area Covered Patio | 859.81 Sq ft                  | 15.4 × 21.4 = 329.56                                                                                       |
|                               |                               | $11.7 \times 22.6 = 264.42$                                                                                |
|                               |                               | $6.7 \times 5.9 = 39.53$                                                                                   |
|                               |                               | $6.1 \times 24 = 146.4 \\ 6.8 \times 8.1 = 55.08$                                                          |
|                               |                               | $0.5 \times 6.8 \times 7.3 = 24.82$                                                                        |
|                               |                               |                                                                                                            |
| Stoop                         | 10.88 Sq ft                   | $3.4 \times 3.2 = 10.88$                                                                                   |
| Attached Garage               | 764.48 Sq ft                  | 28.6 × 16.6 = 474.76                                                                                       |
|                               |                               | $5.7 \times 2.4 = 13.68$                                                                                   |
|                               |                               | $10.3 \times 26.8 = 276.04$                                                                                |
| Attacked Caraca               | 427.5- 8                      | 17.1                                                                                                       |
| Attached Garage               | 437 Sq ft                     | $17.1 \times 22.4 = 383.04 \\ 3.6 \times 4.5 = 16.2$                                                       |
|                               |                               | $6.4 \times 4.9 = 31.36$                                                                                   |
|                               |                               | $2 \times 3.2 = 6.4$                                                                                       |
| Covered Porch                 | 138.92 Sq ft                  | 8 × 2.4 = 19.2                                                                                             |
|                               | 130.32 54 10                  | $6.1 \times 9.8 = 59.78$                                                                                   |
|                               |                               | $11.1 \times 5.4 = 59.94$                                                                                  |
| 1                             |                               |                                                                                                            |
| Covered Patio                 | 225 72 Sa ft                  | <u> 0 0 × 22 8 – 225 72</u>                                                                                |
| Covered Patio                 | 225.72 Sq ft                  | 9.9 × 22.8 = 225.72                                                                                        |
| Covered Patio<br>Lower Level  | 225.72 Sq ft<br>1760.91 Sq ft | $9.9 \times 22.8 = 225.72$<br>$16.8 \times 4 = 67.2$                                                       |
|                               |                               | $16.8 \times 4 = 67.2$<br>21.3 × 4.6 = 97.98                                                               |
|                               |                               | $\begin{array}{rcrrrrrrrrrrrrrrrrrrrrrrrrrrrrrrrrrrr$                                                      |
|                               |                               | $16.8 \times 4 = 67.2$<br>21.3 × 4.6 = 97.98                                                               |
|                               |                               | $\begin{array}{rcrrrrrrrrrrrrrrrrrrrrrrrrrrrrrrrrrrr$                                                      |
|                               |                               | $\begin{array}{rrrrrrrrrrrrrrrrrrrrrrrrrrrrrrrrrrrr$                                                       |
|                               |                               | $\begin{array}{rrrrrrrrrrrrrrrrrrrrrrrrrrrrrrrrrrrr$                                                       |
|                               |                               | $\begin{array}{rrrrrrrrrrrrrrrrrrrrrrrrrrrrrrrrrrrr$                                                       |
|                               |                               | $\begin{array}{rcrrrrrrrrrrrrrrrrrrrrrrrrrrrrrrrrrrr$                                                      |
|                               |                               | $\begin{array}{rrrrrrrrrrrrrrrrrrrrrrrrrrrrrrrrrrrr$                                                       |
|                               | 1760.91 Sq ft                 | $\begin{array}{rcrrrrrrrrrrrrrrrrrrrrrrrrrrrrrrrrrrr$                                                      |
|                               |                               | $\begin{array}{rrrrrrrrrrrrrrrrrrrrrrrrrrrrrrrrrrrr$                                                       |