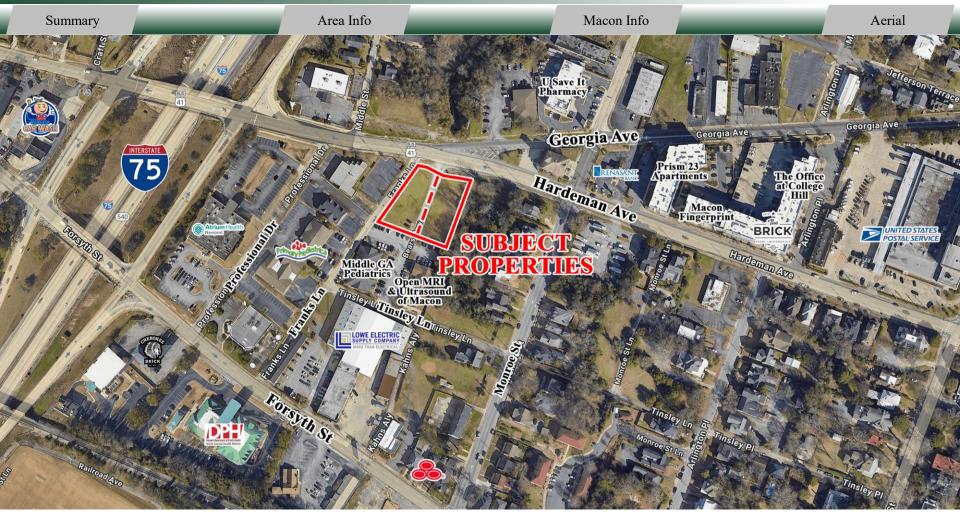

#### PROPERTY & LOCATION INFORMATION

Two contiguous lots totaling  $\pm 0.89$  acres located just off I-75 on high-traffic Hardeman Avenue. Positioned between Franks Lane and Monroe Street, with Bears Row driveway bisecting the site for internal access. Lots are cleared, level, and development-ready—ideal for a medical or office facility with on-site parking.

Located near highly-trafficked I-75 and minutes from downtown Macon. Neighboring businesses include Primary Pediatrics, Lowe Electric Supply Co., Macon/Bibb County Health Department, Cherokee Brick, U Save It Pharmacy, Heart of Georgia Rheumatology, and many other retail, restaurant, medical and office establishments.

#### HIGHLIGHTS

- $\pm 0.89 \text{ AC} (0.46 + 0.43 \text{ AC})$
- Excellent visibility & accessibility
- Cleared and leveled site
- High traffic counts and proximity to I-75
- Zoned commercial
- 0.8 miles from Mercer University
- 0.9 miles from Atrium Health Navicent Medical Center
- 2.2 miles from Regency Hospital
- 2.4 miles from Piedmont Macon