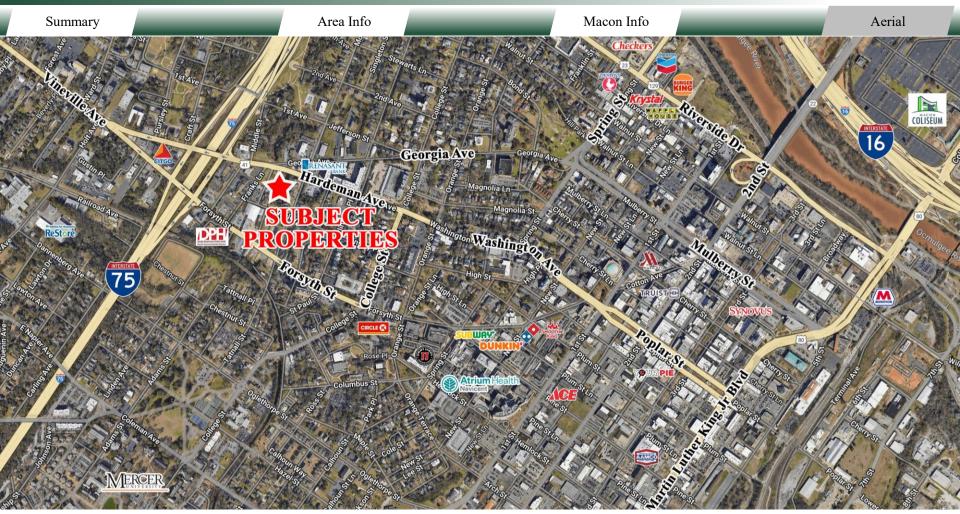

#### PROPERTY & LOCATION INFORMATION

Two contiguous lots totaling  $\pm 0.89$  acres located just off I-75 on high-traffic Hardeman Avenue. Positioned between Franks Lane and Monroe Street, with Bears Row driveway bisecting the site for internal access. Lots are cleared, level, and development-ready—ideal for a medical or office facility with on-site parking.

Located near highly-trafficked I-75 and minutes from downtown Macon. Neighboring businesses include Primary Pediatrics, Lowe Electric Supply Co., Macon/Bibb County Health Department, Cherokee Brick, U Save It Pharmacy, Heart of Georgia Rheumatology, and many other retail, restaurant, medical and office establishments.