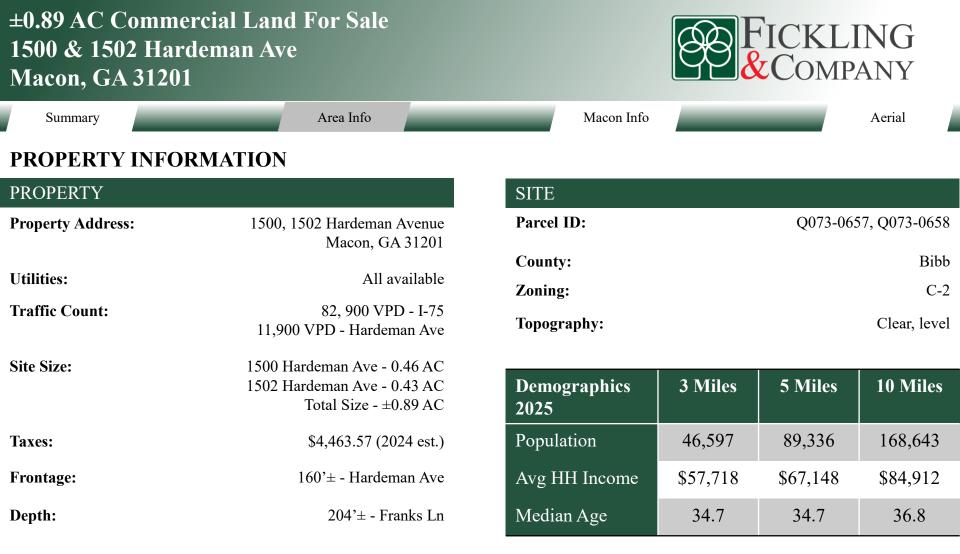

### **PROPERTY INFORMATION**

#### PROPERTY & LOCATION INFORMATION

Two contiguous lots totaling  $\pm 0.89$  acres located just off I-75 on high-traffic Hardeman Avenue. Positioned between Franks Lane and Monroe Street, with Bears Row driveway bisecting the site for internal access. Lots are cleared, level, and development-ready—ideal for a medical or office facility with on-site parking.

#### HIGHLIGHTS

- $\pm 0.89 \text{ AC} (0.46 + 0.43 \text{ AC})$
- Excellent visibility & accessibility
- Cleared and leveled site
- High traffic counts and proximity to I-75
- Zoned commercial
- 0.8 miles from Mercer University
- 0.9 miles from Atrium Health Navicent Medical Center
- 2.2 miles from Regency Hospital
- 2.4 miles from Piedmont Macon