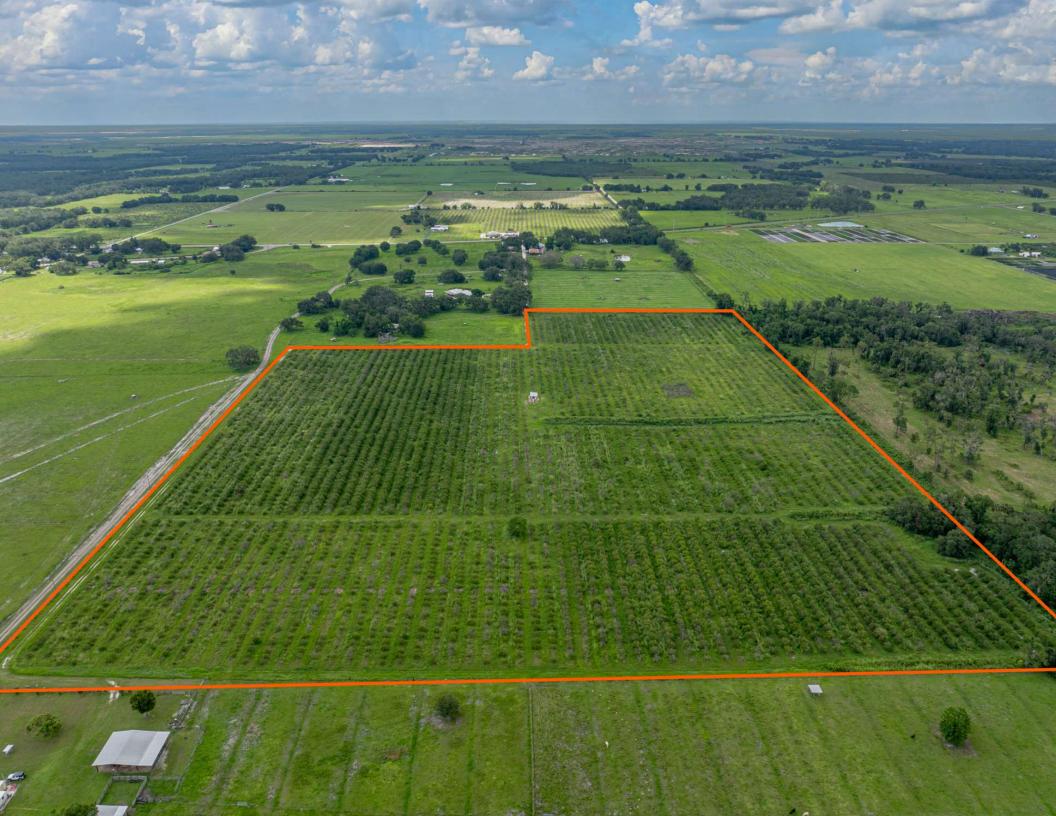

#### **Property Overview**

Exceptional opportunity to own 45 acres in the heart of Florida's agricultural region. This grove in Zolfo Springs features a deep agricultural well, providing a reliable water source for irrigation and continued agricultural use. The property offers well-maintained rows, excellent drainage, and convenient access via a hard road. Ideal for citrus production, diversified farming, or potential redevelopment. Surrounded by other active groves and farms, this is a turn-key tract for ag operators or investors seeking long-term value.

### Location & Driving Directions

Parcel: 0334260000093300000 &

1034260000075400000

**GPS**: 27.5500036, -81.6968079

Driving Directions:

**Contact Listing Agents** 

Showing Instructions:

**Contact Listing Agents** 