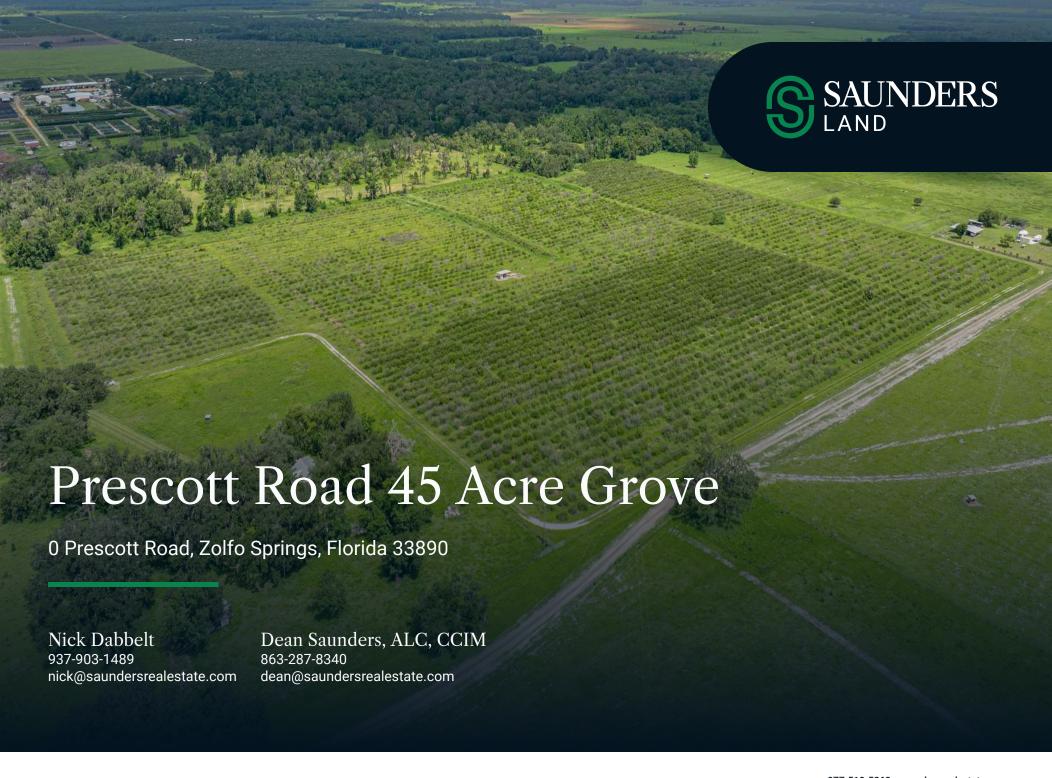

**Sale Price** \$675,000

#### Offering Summary

Acreage: 45 Acres
Price / Acre: \$15,000
State: Florida
City: Zolfo Springs
County: Hardee
Property Type: Citrus & Land

#### **Property Overview**

Exceptional opportunity to own 45 acres in the heart of Florida's agricultural region. This grove in Zolfo Springs features a deep agricultural well, providing a reliable water source for irrigation and continued agricultural use. The property offers well-maintained rows, excellent drainage, and convenient access via a hard road. Ideal for citrus production, diversified farming, or potential redevelopment. Surrounded by other active groves and farms, this is a turn-key tract for ag operators or investors seeking long-term value.