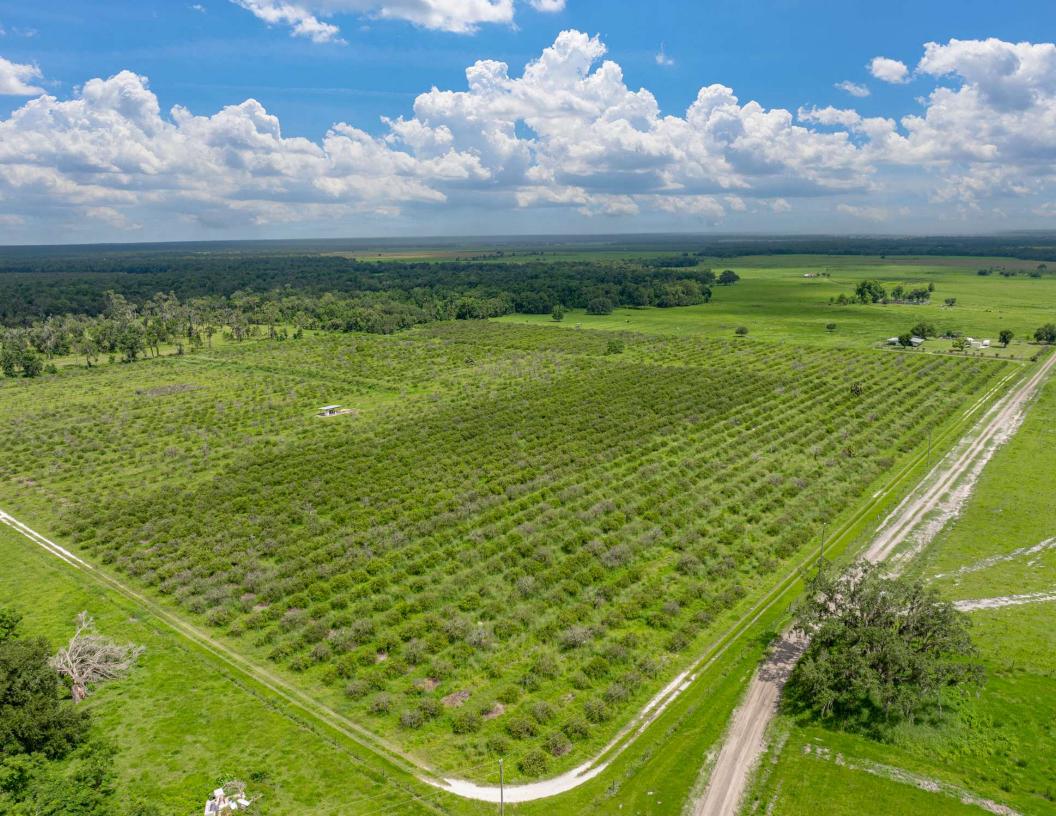

#### **Property Overview**

Exceptional opportunity to own 45 acres in the heart of Florida's agricultural region. This grove in Zolfo Springs features a deep agricultural well, providing a reliable water source for irrigation and continued agricultural use. The property offers well-maintained rows, excellent drainage, and convenient access via a hard road. Ideal for citrus production, diversified farming, or potential redevelopment. Surrounded by other active groves and farms, this is a turn-key tract for ag operators or investors seeking long-term value.

### Specifications & Features

Land Types: Citrus

Uplands / Wetlands: 40 acre of Uplands / 5 acres of Wetlands

Pomona Fine Sand Smyrna Sand Soil Types:

Taxes & Tax Year: \$853 - 2024 Zoning / FLU: Agriculture

Nearest Point of Interest:

Zolfo Springs

**Current Use:** Citrus Grove