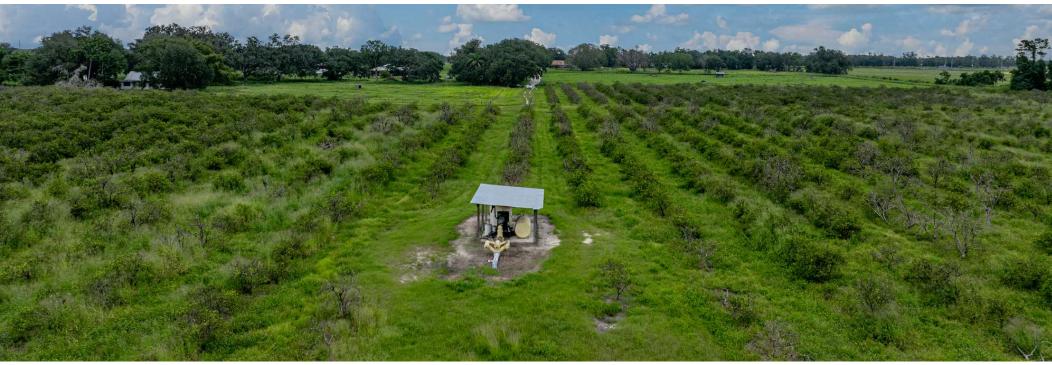

#### **Property Overview**

Exceptional opportunity to own 45 acres in the heart of Florida's agricultural region. This grove in Zolfo Springs features a deep agricultural well, providing a reliable water source for irrigation and continued agricultural use. The property offers well-maintained rows, excellent drainage, and convenient access via a hard road. Ideal for citrus production, diversified farming, or potential redevelopment. Surrounded by other active groves and farms, this is a turn-key tract for ag operators or investors seeking long-term value.