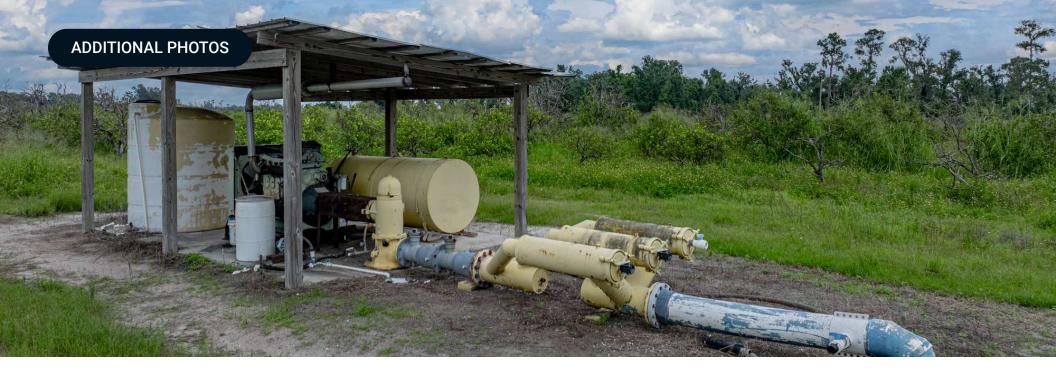

#### **Property Overview**

Exceptional opportunity to own 45 acres in the heart of Florida's agricultural region. This grove in Zolfo Springs features a deep agricultural well, providing a reliable water source for irrigation and continued agricultural use. The property offers well-maintained rows, excellent drainage, and convenient access via a hard road. Ideal for citrus production, diversified farming, or potential redevelopment. Surrounded by other active groves and farms, this is a turn-key tract for ag operators or investors seeking long-term value.