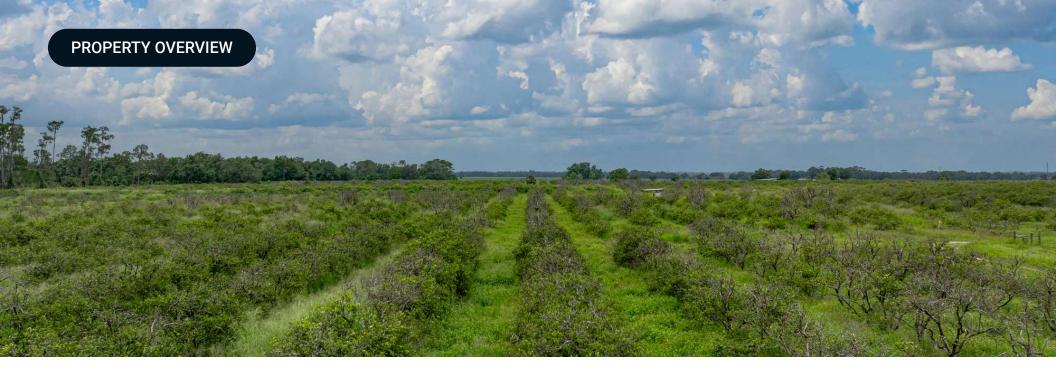

#### **Property Overview**

Exceptional opportunity to own 45 acres in the heart of Florida's agricultural region. This grove in Zolfo Springs features a deep agricultural well, providing a reliable water source for irrigation and continued agricultural use. The property offers well-maintained rows, excellent drainage, and convenient access via a hard road. Ideal for citrus production, diversified farming, or potential redevelopment. Surrounded by other active groves and farms, this is a turn-key tract for ag operators or investors seeking long-term value.