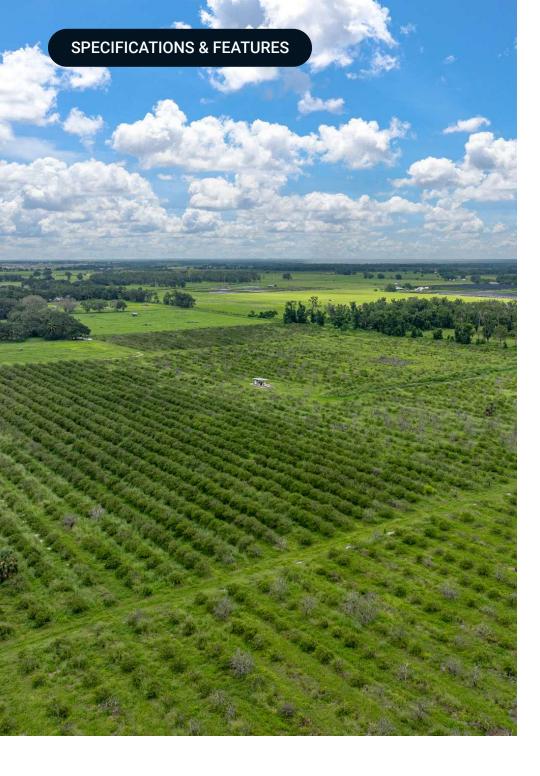

### Specifications & Features

Land Types: Citrus

Uplands / Wetlands: 40 acre of Uplands / 5 acres of Wetlands

Pomona Fine Sand Smyrna Sand Soil Types:

Taxes & Tax Year: \$853 - 2024 Zoning / FLU: Agriculture