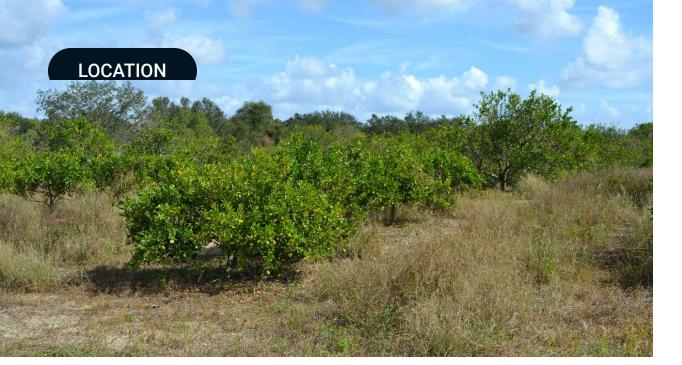

### LOCATION & DRIVING DIRECTIONS

| Parcel:                  | 28-29-29-937600-020030<br>28-29-29-937600-020051                                                  |
|--------------------------|---------------------------------------------------------------------------------------------------|
| GPS:                     | 27.9309979, -81.5365213                                                                           |
| Driving<br>Directions:   | From Lake Wales go east<br>on Burns Avenue<br>property is 1/2 mile north<br>of Mammoth Grove Road |
| Showing<br>Instructions: | Contact Richard                                                                                   |