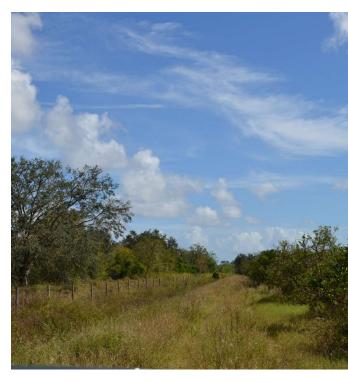

#### ADDITIONAL PHOTOS

#### SPECIFICATIONS & FEATURES

| Land Types:                   | • Citrus                                                                                                                             |
|-------------------------------|--------------------------------------------------------------------------------------------------------------------------------------|
|                               | Land Investment                                                                                                                      |
|                               | Residential Development                                                                                                              |
| Uplands /<br>Wetlands:        | 27± acres Uplands / 1± acre Wetlands                                                                                                 |
| Soil Types:                   | Taveres Fine Sand                                                                                                                    |
| Taxes & Tax Year:             | 28-29-29-937600-020030 2024 \$332.95<br>28-29-29-937600-020051 2024 \$51.94<br>28-29-29-937600-020120 2024 \$57.38<br>Total \$442.27 |
| Zoning / FLU:                 | RS                                                                                                                                   |
| Water Source &<br>Utilities:  | 2 - 6" wells                                                                                                                         |
| Road Frontage:                | 780 ft                                                                                                                               |
| Nearest Point of<br>Interest: | View of Bok Tower to the West                                                                                                        |
| Current Use:                  | Currently citrus                                                                                                                     |
| Land Cover:                   | Citrus grove                                                                                                                         |