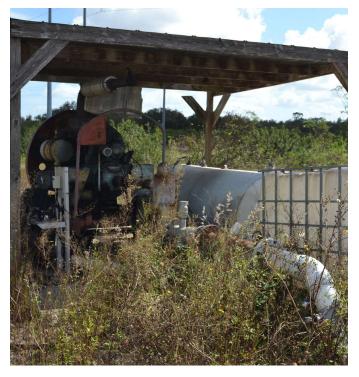

|



### LOCATION & DRIVING DIRECTIONS

| Parcel:                  | 28-29-29-937600-020030<br>28-29-29-937600-020051                                                  |
|--------------------------|---------------------------------------------------------------------------------------------------|
| GPS:                     | 27.9309979, -81.5365213                                                                           |
| Driving<br>Directions:   | From Lake Wales go east<br>on Burns Avenue<br>property is 1/2 mile north<br>of Mammoth Grove Road |
| Showing<br>Instructions: | Contact Richard                                                                                   |





#### **BOUNDARY MAP**



#### ADDITIONAL PHOTOS













#### LAKE WALES POLK COUNTY

| Founded         | 1917                                                                               |
|-----------------|------------------------------------------------------------------------------------|
| Population      | 16,774 (2023)                                                                      |
| Area            | 14                                                                                 |
| Website         | lakewalesfl.gov                                                                    |
| Major Employers | NuCor Steel<br>AdventHealth<br>Florida's Natural<br>Growers<br>Peterson Industries |

The city of Lake Wales, Florida was officially incorporated in April 1917. The city developed quickly when in 1925, the Atlantic Coast