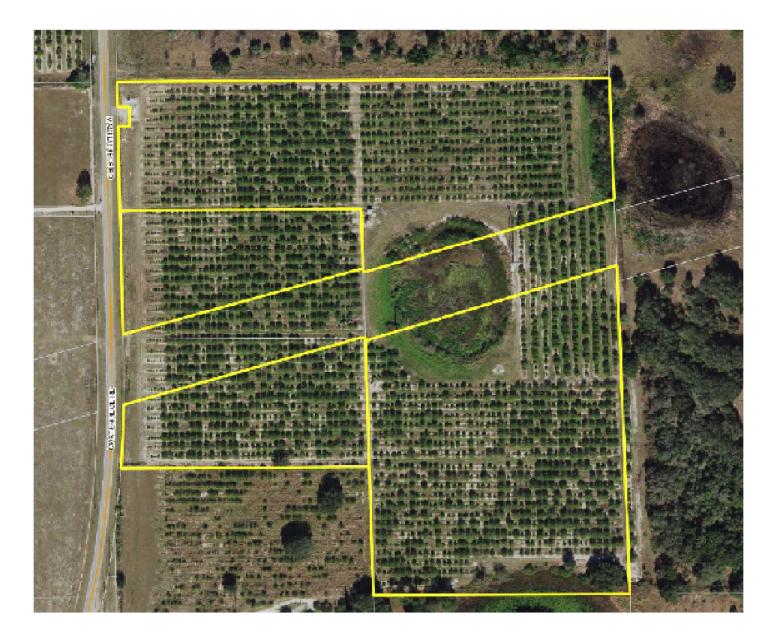

|



### LOCATION & DRIVING DIRECTIONS

| Parcel:                  | 28-29-29-937600-020030<br>28-29-29-937600-020051                                                  |
|--------------------------|---------------------------------------------------------------------------------------------------|
| GPS:                     | 27.9309979, -81.5365213                                                                           |
| Driving<br>Directions:   | From Lake Wales go east<br>on Burns Avenue<br>property is 1/2 mile north<br>of Mammoth Grove Road |
| Showing<br>Instructions: | Contact Richard                                                                                   |





#### **BOUNDARY MAP**



#### ADDITIONAL PHOTOS













#### LAKE WALES POLK COUNTY

| Founded         | 1917                                                                               |
|-----------------|------------------------------------------------------------------------------------|
| Population      | 16,774 (2023)                                                                      |
| Area            | 14                                                                                 |
| Website         | lakewalesfl.gov                                                                    |
| Major Employers | NuCor Steel<br>AdventHealth<br>Florida's Natural<br>Growers<br>Peterson Industries |

The city of Lake Wales, Florida was officially incorporated in April 1917. The city developed quickly