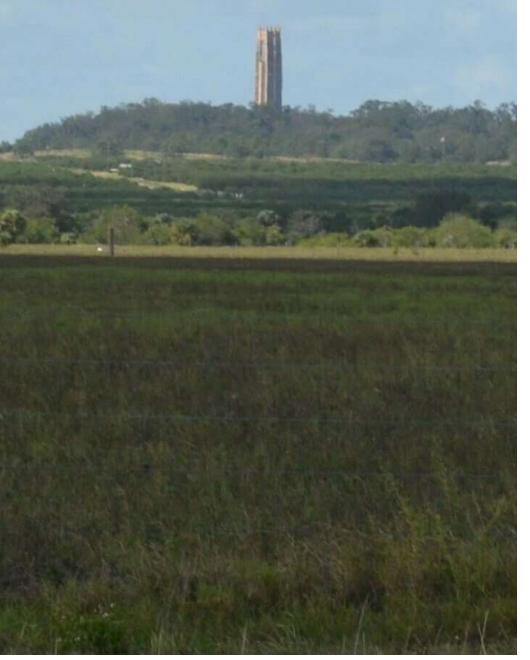

#### SPECIFICATIONS & FEATURES

| Land Types:                   | • Citrus                                                                                                                             |
|-------------------------------|--------------------------------------------------------------------------------------------------------------------------------------|
|                               | Land Investment                                                                                                                      |
|                               | Residential Development                                                                                                              |
| Uplands /<br>Wetlands:        | 27± acres Uplands / 1± acre Wetlands                                                                                                 |
| Soil Types:                   | Taveres Fine Sand                                                                                                                    |
| Taxes & Tax Year:             | 28-29-29-937600-020030 2024 \$332.95<br>28-29-29-937600-020051 2024 \$51.94<br>28-29-29-937600-020120 2024 \$57.38<br>Total \$442.27 |
| Zoning / FLU:                 | RS                                                                                                                                   |
| Water Source &<br>Utilities:  | 2 - 6" wells                                                                                                                         |
| Road Frontage:                | 780 ft                                                                                                                               |
| Nearest Point of<br>Interest: | View of Bok Tower to the West                                                                                                        |
| Current Use:                  | Currently citrus                                                                                                                     |
| Land Cover:                   | Citrus grove                                                                                                                         |

The city of Lake Wales serves as an excellent location for commercial real estate. Featuring tenants like Kegel, Merlin Entertainment, TruGreen, and AT&T, the Lake Wales Commerce and Technology Park is on the busy U.S. Route 27 just south of the city. Bok Tower Gardens is a nearby national historic landmark featuring a 205 foot carillon tower atop one of Florida's highest points.