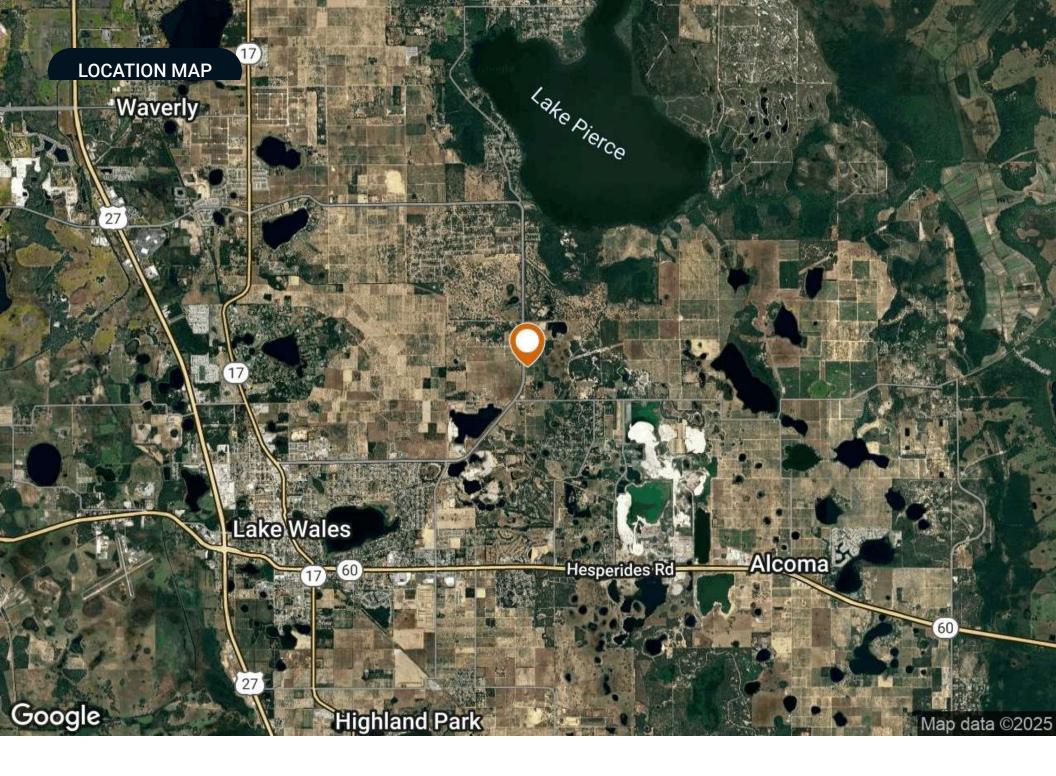

### LOCATION & DRIVING DIRECTIONS

| Parcel:                  | 28-29-29-937600-020030<br>28-29-29-937600-020051                                                  |
|--------------------------|---------------------------------------------------------------------------------------------------|
| GPS:                     | 27.9309979, -81.5365213                                                                           |
| Driving<br>Directions:   | From Lake Wales go east<br>on Burns Avenue<br>property is 1/2 mile north<br>of Mammoth Grove Road |
| Showing<br>Instructions: | Contact Richard                                                                                   |