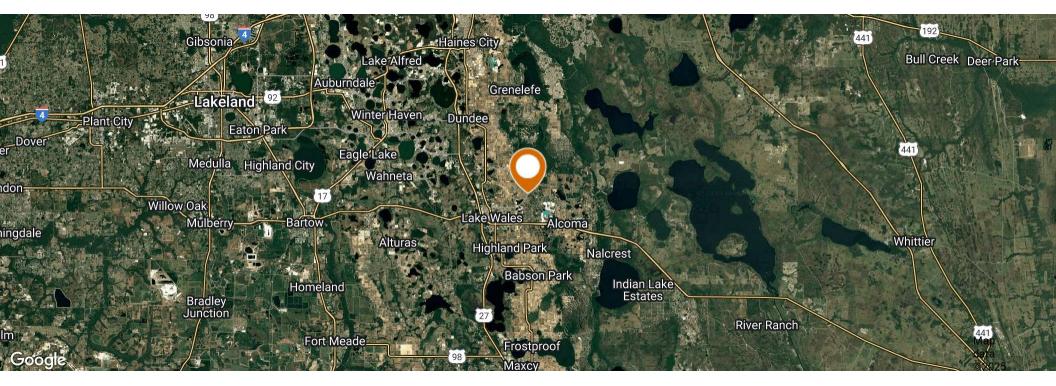

### LOCATION & DRIVING DIRECTIONS

| Parcel:                  | 28-29-29-937600-020030<br>28-29-29-937600-020051                                                  |
|--------------------------|---------------------------------------------------------------------------------------------------|
| GPS:                     | 27.9309979, -81.5365213                                                                           |
| Driving<br>Directions:   | From Lake Wales go east<br>on Burns Avenue<br>property is 1/2 mile north<br>of Mammoth Grove Road |
| Showing<br>Instructions: | Contact Richard                                                                                   |

Located west of Lake Kissimmee and east of Tampa, the city of Lake Wales is part of the Lakeland–Winter Haven Metropolitan Statistical Area of Central Florida. The city is geographically located near the center of Florida's peninsula, right on the Lake Wales Ridge upland area. Currently, 9 million people live within 100 miles of the city.