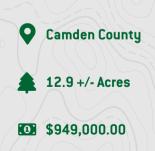

## Life on the Bluff - Satilla River Retreat

Perched atop a scenic 52-foot bluff, this stunning 12.9-acre retreat offers the perfect blend of seclusion, natural beauty, and outdoor adventure. Located just 45 minutes from North Jacksonville and the airport—and within easy reach of the breathtaking beaches of St. Simons, Jekyll Island, and Amelia Island—this property is your gateway to coastal relaxation and exploration.