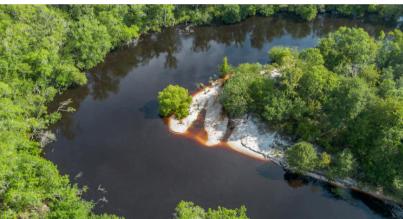

## Life on the Bluff - Satilla River Retreat

Perched atop a scenic 52-foot bluff, this stunning 12.9-acre retreat offers the perfect blend of seclusion, natural beauty, and outdoor adventure. Located just 45 minutes from North Jacksonville and the airport—and within easy reach of the breathtaking beaches of St. Simons, Jekyll Island, and Amelia Island—this property is your gateway to coastal relaxation and exploration.