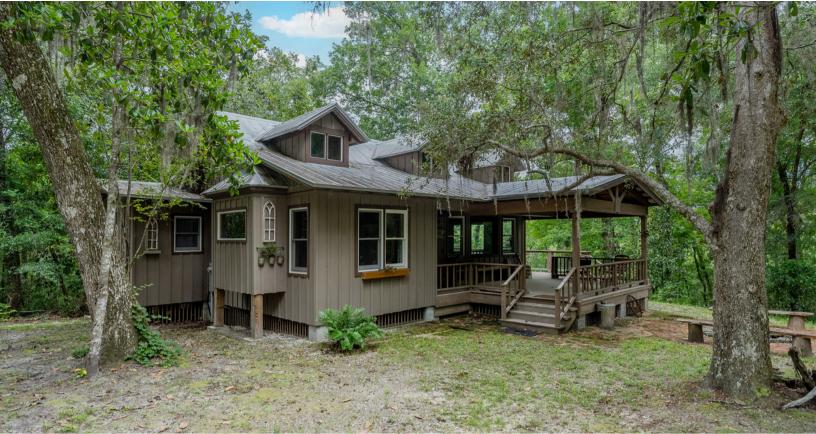

## Life on the Bluff - Satilla River Retreat

Perched atop a scenic 52-foot bluff, this stunning 12.9-acre retreat offers the perfect blend of seclusion, natural beauty, and outdoor adventure. Located just 45 minutes from North Jacksonville and the airport—and within easy reach of the breathtaking beaches of St. Simons, Jekyll Island, and Amelia Island—this property is your gateway to coastal relaxation and exploration.