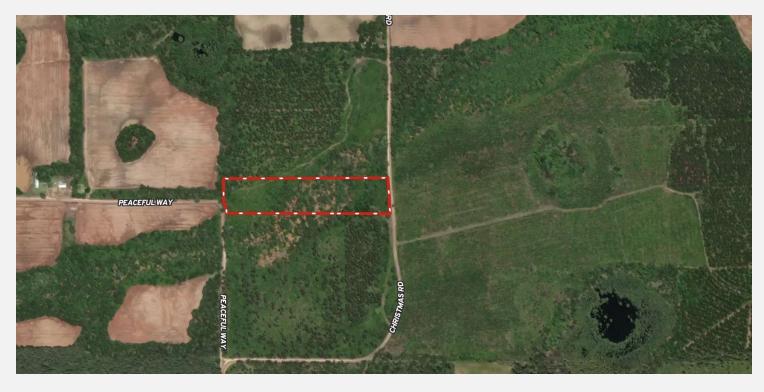

### **PROPERTY OVERVIEW**

Beautiful 10 acre home site in north Jackson County, FL. Wooded with endless possibilities. Country living at its finest. Quiet!

### **PROPERTY HIGHLIGHTS**

- Quiet country living
- Prime location in Campbellton
- Horses & livestock allowed
- Good hunting & freshwater fishing close by
- Ideal for residential development opportunity