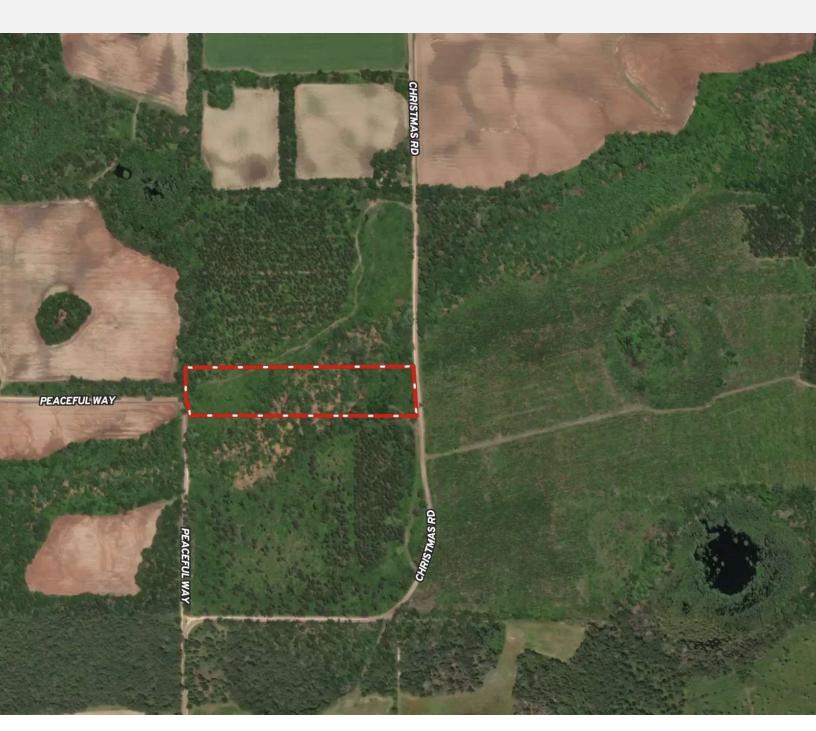

### **PROPERTY OVERVIEW**

Beautiful 10 acre home site in north Jackson County, FL. Wooded with endless possibilities. Country living at its finest. Quiet!

### **PROPERTY HIGHLIGHTS**

- Quiet country living
- Prime location in Campbellton
- Horses & livestock allowed
- Good hunting & freshwater fishing close by
- Ideal for residential development opportunity

### **DRIVING DIRECTIONS**

From Hwy 231 in Campbellton, go east on Hwy 2, turn left on Christmas Road, go 1/2 mile and see sign.

Clay Patrick Broker Associate clay@crosbydirt.com 850.693.6610