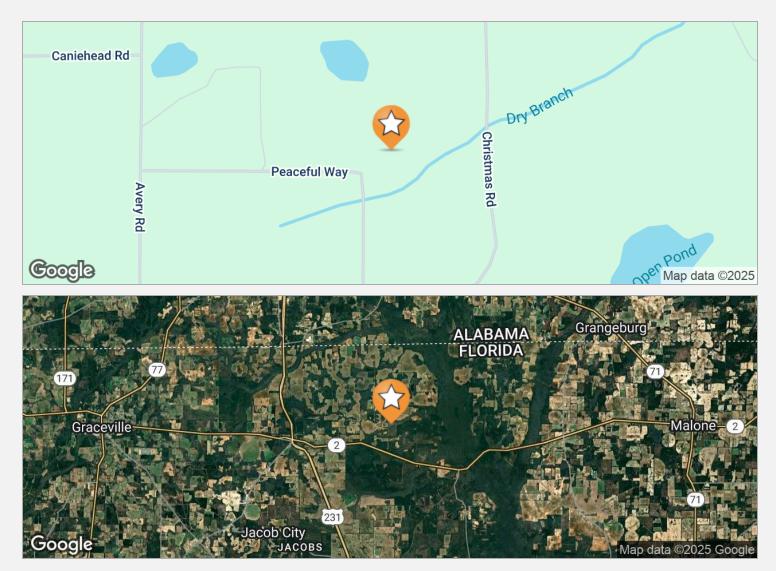

### crosbydirt.com

Corporate Office 141 5th St. NW Suite 202 Winter Haven, FL 33881

3

Location Maps 2

### **DRIVE TIMES**

20 minutes to Marianna, FL. 20 minutes to Dothan, AL. 1 hour 15 minutes to Panama City, FL. 1 hour 15 minutes to Tallahassee, FL.

### **DRIVING DIRECTIONS**

From Hwy 231 in Campbellton, go east on Hwy 2, turn left on Christmas Road, go 1/2 mile and see sign.

Clay Patrick Broker Associate clay@crosbydirt.com 850.693.6610