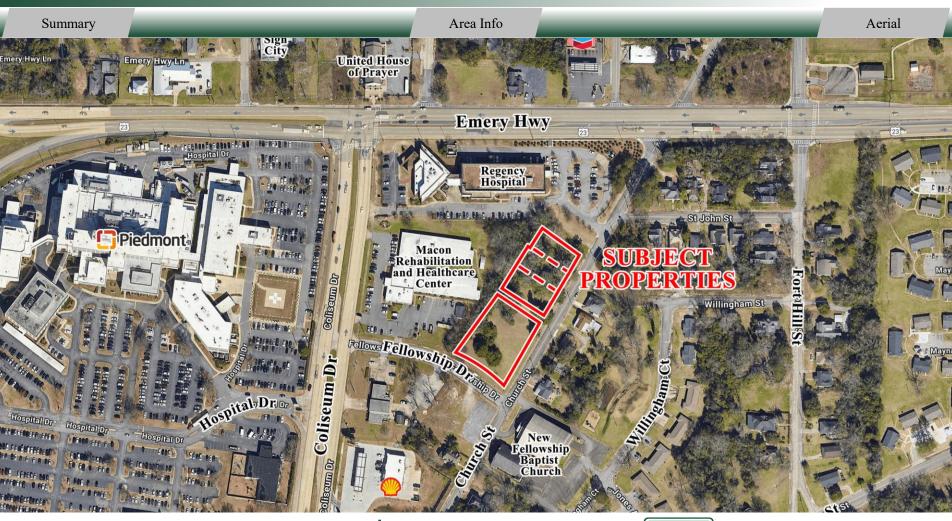

### **LOCATION HIGHLIGHTS**

Located near highly-trafficked I-16, Gray Highway, and Emery Highway. Minutes from downtown Macon, Ocmulgee Mounds National Historic Park, and many retail, restaurant, medical, and office establishments. Neighboring businesses include Piedmont Hospital, Skin Care Physicians of Georgia, New Fellowship Baptist Church, Regency Hospital, Macon Rehabilitation and Healthcare Center, United House of Prayer, Sign City, and many more.

Property Address: 504, 536, 544, 552 Church Street

Macon, GA 31217

Utilities: All available

**Traffic Count:** 19,900 VPD - Emery Hwy

20,700 VPD - Coliseum Dr 51,900 VPD - I-16 44,100 VPD - Gray Hwy

10,300 VPD - 2<sup>nd</sup> St

**Site Size:** 504 Church Street - 0.71 AC

536 Church Street - 0.28 AC

544 Church Street - 0.21 AC 552 Church Street - 0.19 AC

**Taxes:** \$795.94 (2024 est.)

**Topography:** Level, 1 (one) 1,300 SF structure

### SITE

**Parcel ID:** R072-0488, R072-0825, R072-0489, R072-0490

0470

County: Bibb

**Zoning:** 504 Church Street - C-2

536, 544, 552 Church Street - R-2

Frontage: 165'± - Fellowship Drive 326'± - Church Street