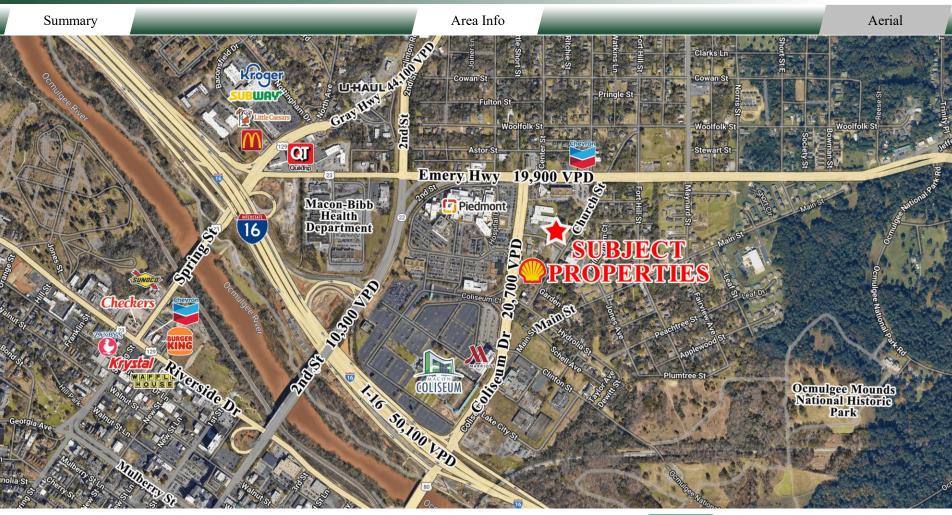

### **LOCATION HIGHLIGHTS**

Located near highly-trafficked I-16, Gray Highway, and Emery Highway. Minutes from downtown Macon, Ocmulgee Mounds National Historic Park, and many retail, restaurant, medical, and office establishments. Neighboring businesses include Piedmont Hospital, Skin Care Physicians of Georgia, New Fellowship Baptist Church, Regency Hospital, Macon Rehabilitation and Healthcare Center, United House of Prayer, Sign City, and many more.

Property Address: 504, 536, 544, 552 Church Street

Macon, GA 31217

Utilities: All available

**Traffic Count:** 19,900 VPD - Emery Hwy

20,700 VPD - Coliseum Dr 51,900 VPD - I-16 44,100 VPD - Gray Hwy

10,300 VPD - 2<sup>nd</sup> St