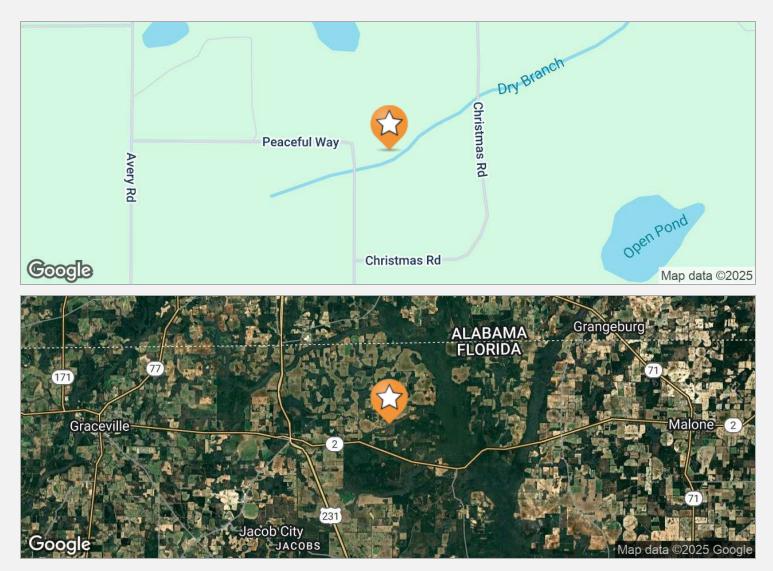

### crosbydirt.com

Location Maps 2

### **DRIVE TIMES**

20 minutes to Marianna, FL. 20 minutes to Dothan, AL. 1 hour 15 minutes to Panama City, FL. 1 hour 15 minutes to Tallahassee, FL.

### **DRIVING DIRECTIONS**

From Hwy 231 in Campbellton, go east on Hwy 2, turn left on Christmas Road, go 1/2 mile and see sign.

Clay Patrick Broker Associate clay@crosbydirt.com 850.693.6610