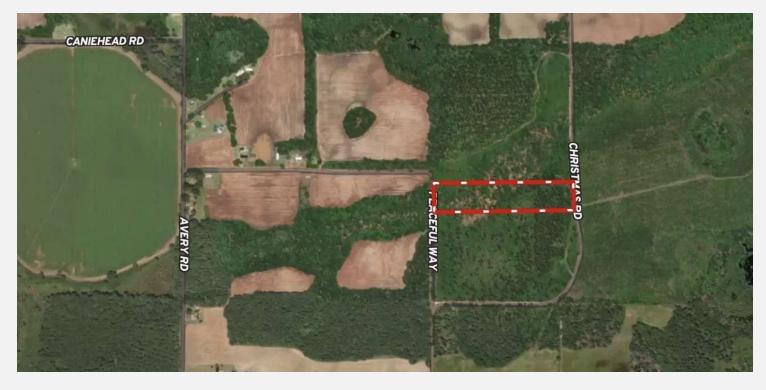

### **PROPERTY OVERVIEW**

Beautiful 10 acre home site in north Jackson County, FL. Wooded with endless possibilities. Country living at its finest. Quiet!

### **PROPERTY HIGHLIGHTS**

- Quiet country living
- Prime location in Campbellton
- Horses & livestock allowed
- Good hunting & freshwater fishing close by
- Ideal for residential development opportunity

### **DRIVING DIRECTIONS**

From Hwy 231 in Campbellton, go east on Hwy 2, turn left on Christmas Road, go 1/2 mile and see sign.

Clay Patrick Broker Associate clay@crosbydirt.com 850.693.6610