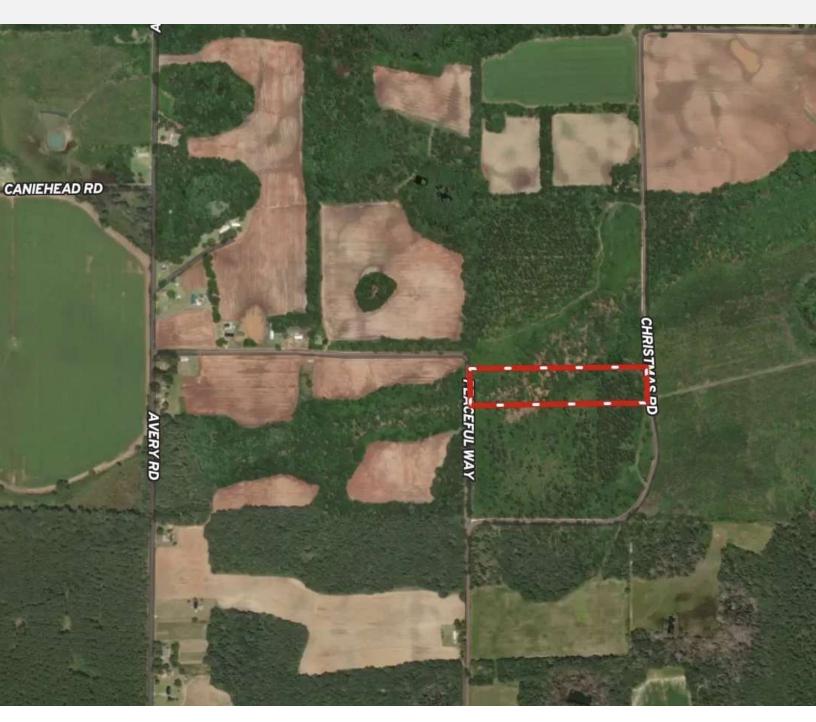

### **PROPERTY OVERVIEW**

Beautiful 10 acre home site in north Jackson County, FL. Wooded with endless possibilities. Country living at its finest. Quiet!

### **PROPERTY HIGHLIGHTS**

- Quiet country living
- Prime location in Campbellton
- Horses & livestock allowed
- Good hunting & freshwater fishing close by
- Ideal for residential development opportunity

### **DRIVING DIRECTIONS**

From Hwy 231 in Campbellton, go east on Hwy 2, turn left on Christmas Road, go 1/2 mile and see sign.

Clay Patrick Broker Associate clay@crosbydirt.com 850.693.6610