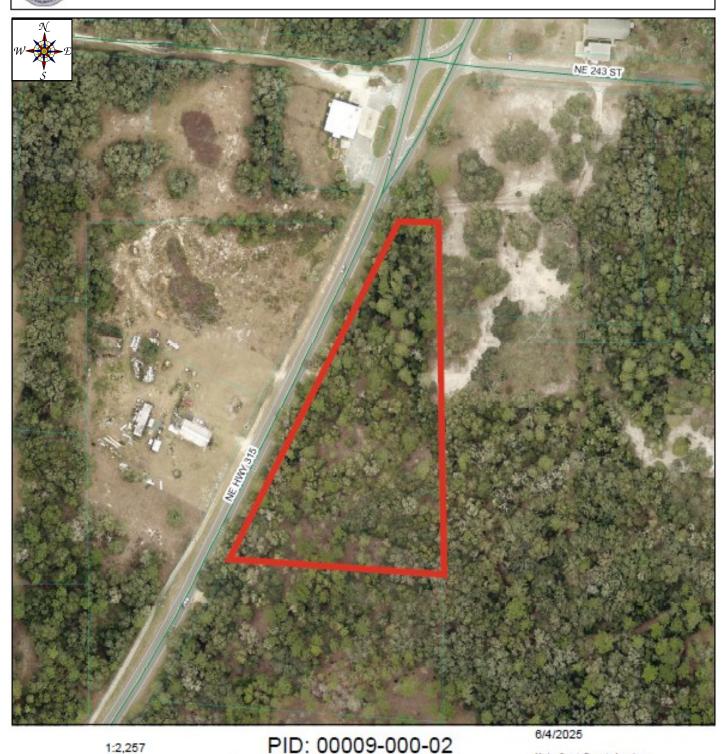

# $3.57 \pm ACRES$

• (3.57± acres): Tax ID #00009-000-02

## **DIRECTIONS**

NE Hwy 315, Fort McCoy, FL 32134