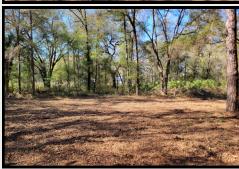

## ORANGE SPRINGS, NE MARION CO., FLORIDA

- Nice wooded lot on paved road w/ large live oaks scattered throughout.
- Several wonderful homesites to choose from. Property recently cleared with heavy brush cutter.
  - A-1 zoning with minor deed restrictions (animals & mobiles permitted).
- 1 mi. from Horseshoe Lake, 3 mi. from Ocklawaha River, 10 mi. from Ocala National Forest, 20 mi. from St. Johns River/Palatka.