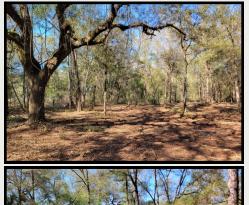

## ORANGE SPRINGS, NE MARION CO., FLORIDA

- Nice wooded lot on paved road w/ large live oaks scattered throughout.
- Several wonderful homesites to choose from. Property recently cleared with heavy brush cutter.
  - A-1 zoning with minor deed restrictions (animals & mobiles permitted).
- 1 mi. from Horseshoe Lake, 3 mi. from Ocklawaha River, 10 mi. from Ocala National Forest, 20 mi. from St. Johns River/Palatka.