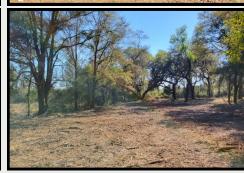

## ORANGE SPRINGS, NE MARION CO., FLORIDA

- Nice wooded lot on paved road w/ large live oaks scattered throughout.
- Several wonderful homesites to choose from. Property recently cleared with heavy brush cutter.
  - A-1 zoning with minor deed restrictions (animals & mobiles permitted).
- 1 mi. from Horseshoe Lake, 3 mi. from Ocklawaha River, 10 mi. from Ocala National Forest, 20 mi. from St. Johns River/Palatka.