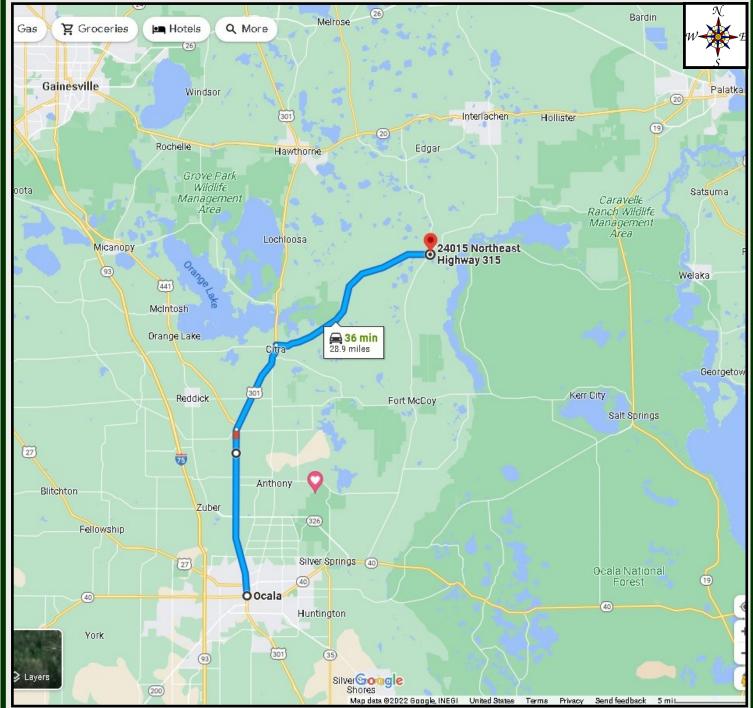

## **DIRECTIONS**

NE Hwy 315, Fort McCoy, FL 32134

### FROM OCALA:

- North on US Hwy 441/301;
- VEER RIGHT ON HWY 301 TOWARDS CITRA/STARKE;
- RIGHT ON HWY 318 TOWARDS ORANGE SPRINGS UNTIL DEAD ENDS INTO HWY 315;
- Left on Hwy 315. Property entrance approx. 1000ft on right.