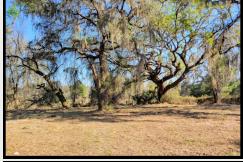

## ORANGE SPRINGS, NE MARION CO., FLORIDA

- Nice wooded lot on paved road w/ large live oaks scattered throughout.
- Several wonderful homesites to choose from. Property recently cleared with heavy brush cutter.
  - A-1 zoning with minor deed restrictions (animals & mobiles permitted).
- 1 mi. from Horseshoe Lake, 3 mi. from Ocklawaha River, 10 mi. from Ocala National Forest, 20 mi. from St. Johns River/Palatka.