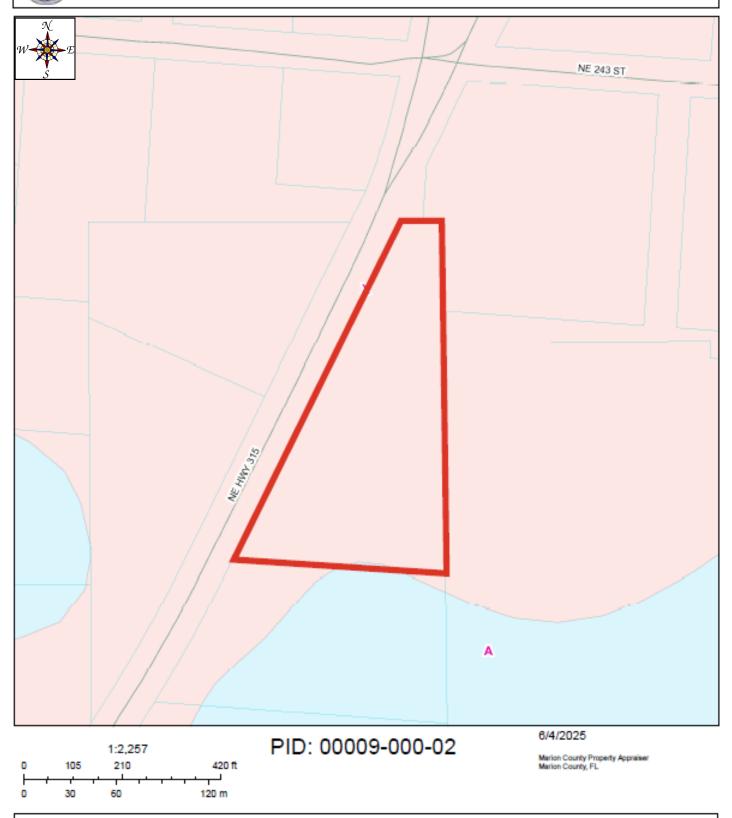

• (3.57± acres): Tax ID #00009-000-02

Mobile: (352) 459-5283

105

210

120 m

Last Updated 12/12/2024

Marion County Property Appreiser Marion County, FL

DISCLAIMER: This is a work in progress. This application was compiled by the Marion County Property Appraiser's Office soley for the governmental purpose of property assessment. These are NOT surveys. Our goal is to provide the most accurate data available, however, no warranties, expressed or implied are provided with this data, its use, or interpretation. All information subject to change without notice. Use at your own risk.

Last Updated 12/12/2024

DISCLAIMER: This is a work in progress. This application was compiled by the Marion County Property Appraiser's Office soley for the governmental purpose of property assessment. These are NOT surveys. Our goal is to provide the most accurate data available, however, no warranties, expressed or implied are provided with this data, its use, or interpretation. All information subject to change without notice. Use at your own risk.