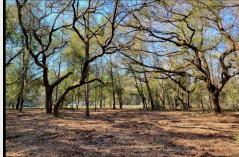

## ORANGE SPRINGS, NE MARION CO., FLORIDA

- Nice wooded lot on paved road w/ large live oaks scattered throughout.
- Several wonderful homesites to choose from. Property recently cleared with heavy brush cutter.
  - A-1 zoning with minor deed restrictions (animals & mobiles permitted).
- 1 mi. from Horseshoe Lake, 3 mi. from Ocklawaha River, 10 mi. from Ocala National Forest, 20 mi. from St. Johns River/Palatka.