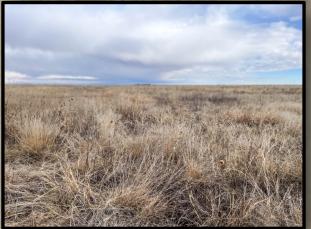

# 600 ACRE FARM CRP FOR SALE Two Buttes, CO • Prowers County

All information in this report is believed to be accurate and gathered from sources deemed to be reliable. However, Cruikshank Realty, Inc. and its agents assume no responsibility for any error, omission, or correction. Introducing 574.2 acres of CRP offering an impressive return on investment. Enrolled in the CRP program in 2022, this property will generate an annual income of \$18,779 until 2032.

Deed Acres: 600

Taxes: \$1,084.66 (2024)

Price: \$485,000

**Directions:** The land is located in the southeast portion of Prowers County, approximately 18 miles east of Two Buttes Mountain. From highway 287, turn east on county road B and continue for 18 miles until you reach county road 26. The west side of the property begins ½ mile south of the county road B and county road 26 intersection. The northeast side of the property begins one mile east of county road 26.