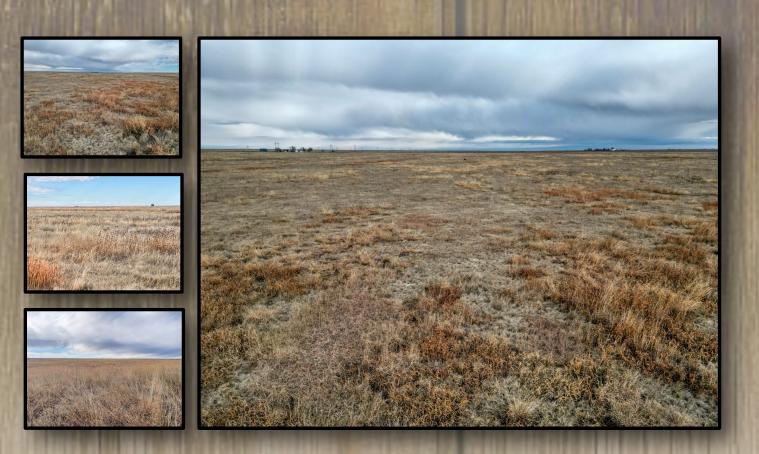

# 600 ACRE FARM CRP FOR SALE Two Buttes, CO • Prowers County

All information in this report is believed to be accurate and gathered from sources deemed to be reliable. However, Cruikshank Realty, Inc. and its agents assume no responsibility for any error, omission, or correction. Introducing 574.2 acres of CRP offering an impressive return on investment. Enrolled in the CRP program in 2022, this property will generate an annual income of \$18,779 until 2032.

Deed Acres: 600

Taxes: \$1,084.66 (2024)

Price: \$485,000

**Directions:** The land is located in the southeast portion of Prowers County, approximately 18 miles east of Two Buttes Mountain. From highway 287, turn east on county road B and continue for 18 miles until you reach county road 26. The west side of the property begins ½ mile south of the county road B and county road 26 intersection. The northeast side of the property begins one mile east of county road 26.