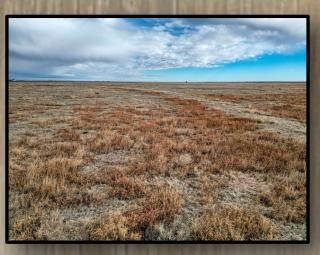

# 600 ACRE FARM CRP FOR SALE Two Buttes, CO • Prowers County

All information in this report is believed to be accurate and gathered from sources deemed to be reliable. However, Cruikshank Realty, Inc. and its agents assume no responsibility for any error, omission, or correction. Introducing 574.2 acres of CRP offering an impressive return on investment. Enrolled in the CRP program in 2022, this property will generate an annual income of \$18,779 until 2032.

Deed Acres: 600

Taxes: \$1,084.66 (2024)

Price: \$485,000

**Directions:** The land is located in the southeast portion of Prowers County, approximately 18 miles east of Two Buttes Mountain. From highway 287, turn east on county road B and continue for 18 miles until you reach county road 26. The west side of the property begins ½ mile south of the county road B and county road 26 intersection. The northeast side of the property begins one mile east of county road 26.