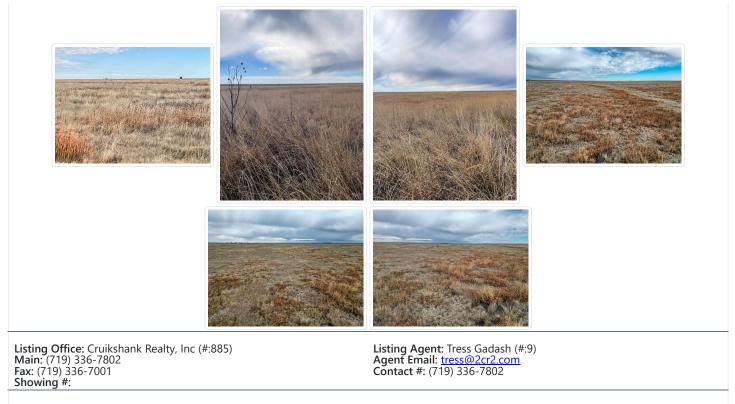

# 600 ACRE FARM CRP FOR SALE Two Buttes, CO • Prowers County

All information in this report is believed to be accurate and gathered from sources deemed to be reliable. However, Cruikshank Realty, Inc. and its agents assume no responsibility for any error, omission, or correction. Introducing 574.2 acres of CRP offering an impressive return on investment. Enrolled in the CRP program in 2022, this property will generate an annual income of \$18,779 until 2032.