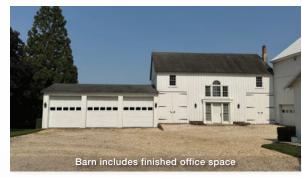

# CLASSIC COUNTRY FARM WITH DEVELOPMENT OR PRESERVATION OPPORTUNITIES!

- 1800 Colonial style 2,368\*/- sf farmhouse blends classic architecture with modern comforts. The home features exquisitely restored hardwood floors, four bedrooms and bathroom with jacuzzi tub. Plus a wonderful eat-in kitchen with stainless steel appliances and sunroom to take in the beautiful countryside.
- Private Pond for recreation or irrigation.
- Farm-Ready Features Includes a large tractor barn, workshop, smokehouse, and abundant storage for equipment. Ability to convert storage barns into stables.
- Prime Location Convenient access to I-295,
   NJ Turnpike, and DE/PA bridges, 2 Hours from NYC, 30 minutes from Philadelphia and 1 hour to Atlantic City.