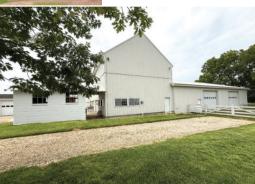

# CLASSIC COUNTRY FARM WITH DEVELOPMENT OR PRESERVATION OPPORTUNITIES!

- 1800 Colonial style 2,368\*/- sf farmhouse blends classic architecture with modern comforts. The home features exquisitely restored hardwood floors, four bedrooms and bathroom with jacuzzi tub. Plus a wonderful eat-in kitchen with stainless steel appliances and sunroom to take in the beautiful countryside.
- Private Pond for recreation or irrigation.
- Farm-Ready Features Includes a large tractor barn, workshop, smokehouse, and abundant storage for equipment. Ability to convert storage barns into stables.
- Prime Location Convenient access to I-295,
   NJ Turnpike, and DE/PA bridges, 2 Hours from NYC, 30 minutes from Philadelphia and 1 hour to Atlantic City.