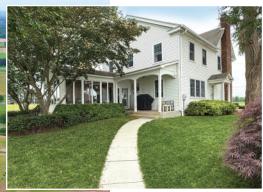

# CLASSIC COUNTRY FARM WITH DEVELOPMENT OR PRESERVATION OPPORTUNITIES!

- 1800 Colonial style 2,368\*/- sf farmhouse blends classic architecture with modern comforts. The home features exquisitely restored hardwood floors, four bedrooms and bathroom with jacuzzi tub. Plus a wonderful eat-in kitchen with stainless steel appliances and sunroom to take in the beautiful countryside.
- Private Pond for recreation or irrigation.
- Farm-Ready Features Includes a large tractor barn, workshop, smokehouse, and abundant storage for equipment. Ability to convert storage barns into stables.
- Prime Location Convenient access to I-295,
   NJ Turnpike, and DE/PA bridges, 2 Hours from NYC, 30 minutes from Philadelphia and 1 hour to Atlantic City.