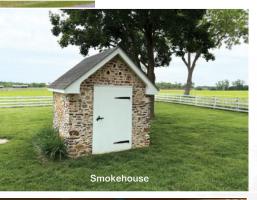

# CLASSIC COUNTRY FARM WITH DEVELOPMENT OR PRESERVATION OPPORTUNITIES!

- 1800 Colonial style 2,368\*/- sf farmhouse blends classic architecture with modern comforts. The home features exquisitely restored hardwood floors, four bedrooms and bathroom with jacuzzi tub. Plus a wonderful eat-in kitchen with stainless steel appliances and sunroom to take in the beautiful countryside.
- Private Pond for recreation or irrigation.
- Farm-Ready Features Includes a large tractor barn, workshop, smokehouse, and abundant storage for equipment. Ability to convert storage barns into stables.
- Prime Location Convenient access to I-295,
   NJ Turnpike, and DE/PA bridges, 2 Hours from NYC, 30 minutes from Philadelphia and 1 hour to Atlantic City.