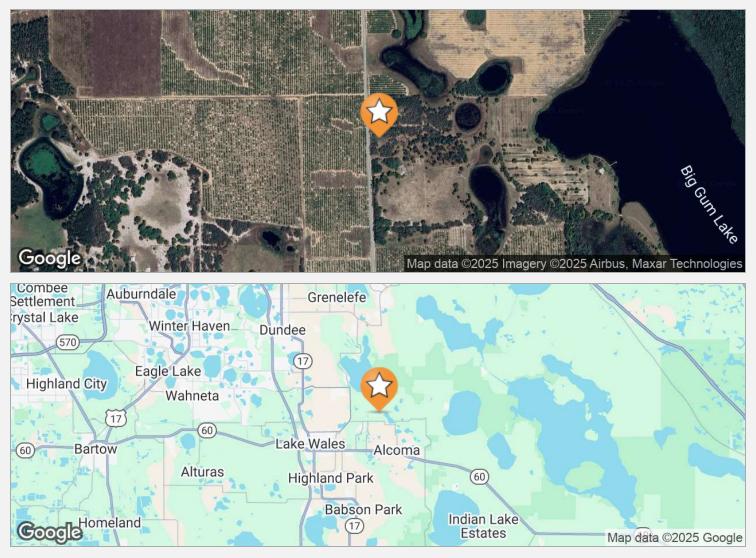

### crosbydirt.com

4

Location Maps 2

# DRIVING DIRECTIONS

From Mammoth Grove Road and Scenic Highway, Lake Wales, FL. Travel east 2.1 miles to gravel road on east side of Lykes grove. Travel north 0.35 miles to property.

Chip Fortenberry MBA, ALC Broker chip@crosbydirt.com 863.673.9368