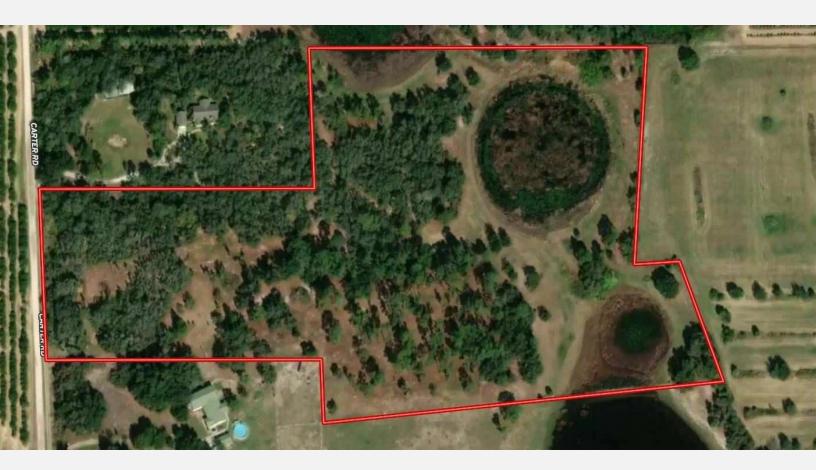

### **PROPERTY OVERVIEW**

Secluded 22-acre homesite near Lake Wales, FL, featuring wooded areas and ponds. Offers privacy while still being close to restaurants, shopping, and schools. Wildlife on the property includes deer, turkey, and hogs.

#### **PROPERTY HIGHLIGHTS**

- Secluded 22-acre homesite near Lake Wales, FL
- wooded areas and ponds
- privacy while still being close to restaurants, shopping, and schools
- Wildlife on the property includes deer, turkey, and hogs

#### **OFFERING SUMMARY**

| Listing Price     | \$660,000               |
|-------------------|-------------------------|
| Acres             | 22 Acres                |
| Price Per Acre    | \$30,000                |
| County            | Polk                    |
| Zoning            | A/RR                    |
| Utilities         | Electricity             |
| Soils             | See Soils Map           |
| Parcel IDs        | 282927000000044050      |
| Coordinates       | 27.9310726, -81.5045912 |
| Frontage          | 375 ft                  |
| Sewer             | Needs Septic            |
| Real Estate Taxes | \$593                   |