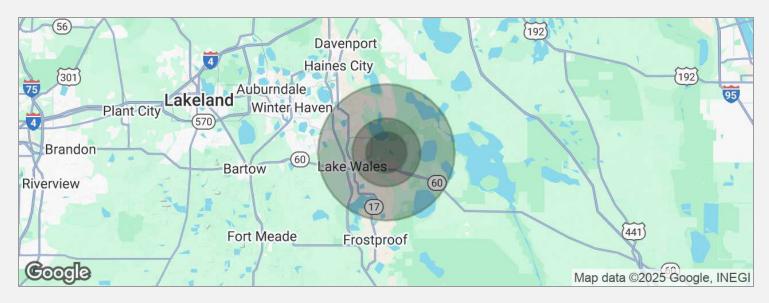

# DRIVE TIMES

10 minutes to Lake Wales 32 minutes to Winter Haven 78 Minutes to Orlando 84 minutes to Vero Beach 99 minutes to Tampa

# crosbydirt.com

5

Corporate Office 141 5th St. NW Suite 202 Winter Haven, FL <u>33881</u>

**Demographics Map** 

| POPULATION                              | 3 MILES                 | 5 MILES                 | 10 MILES                  |
|-----------------------------------------|-------------------------|-------------------------|---------------------------|
| Total population                        | 3,138                   | 17,427                  | 80,642                    |
| Median age                              | 48                      | 44                      | 43                        |
| Median age (male)                       | 48                      | 43                      | 42                        |
| Median age (Female)                     | 48                      | 45                      | 44                        |
|                                         |                         |                         |                           |
| HOUSEHOLDS & INCOME                     | 3 MILES                 | 5 MILES                 | 10 MILES                  |
| HOUSEHOLDS & INCOME<br>Total households | <b>3 MILES</b><br>1,328 | <b>5 MILES</b><br>6,831 | <b>10 MILES</b><br>30,948 |
|                                         |                         |                         |                           |
| Total households                        | 1,328                   | 6,831                   | 30,948                    |