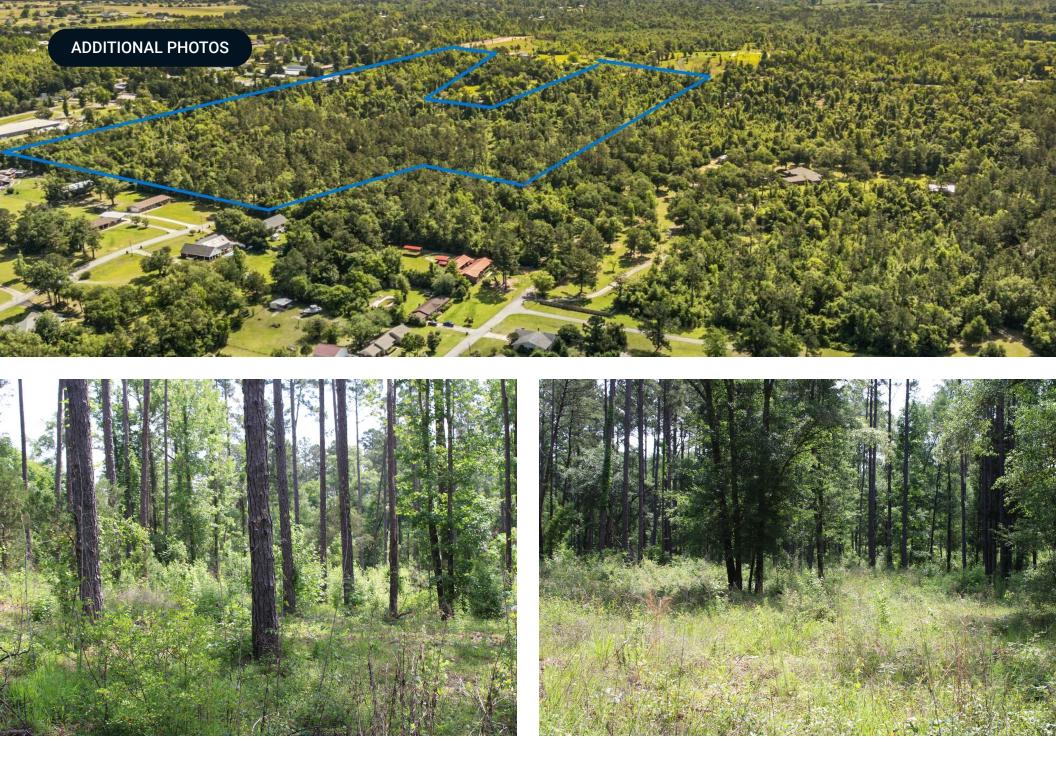

#### ADDITIONAL PHOTOS

NWS II

Blue Springs Recreational Area

Presenting this opportunity to own 44 acres of prime transitional land just Northeast of Marianna, FL. This property is 100% uplands in the rolling hills of Jackson County, FL. Boasting mature pine and hardwoods with 90' of elevation change, this is a prime parcel for either a secluded home site near downtown Marianna or development potential due to its future land use of residential. Its proximity to Blue Springs State Recreational Area (7 miles) and Florida Caverns State Park (3 miles) along with being bounded on the West by an established neighborhood of upscale homes makes it a prime development tract.