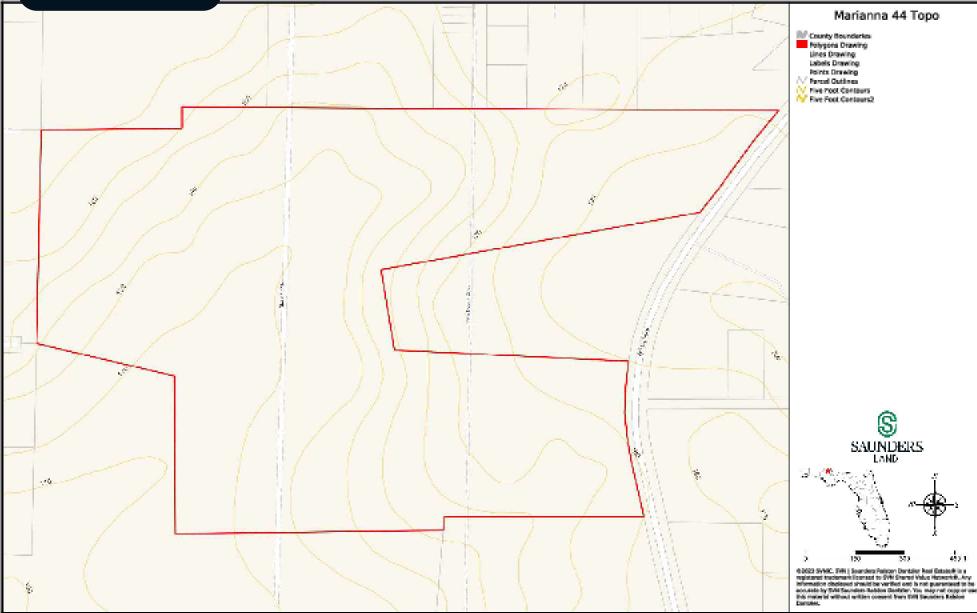

Presenting this opportunity to own 44 acres of prime transitional land just Northeast of Marianna, FL. This property is 100% uplands in the rolling hills of Jackson County, FL. Boasting mature pine and hardwoods with 90' of elevation change, this is a prime parcel for either a secluded home site near downtown Marianna or development potential due to its future land use of residential. Its proximity to Blue Springs State Recreational Area (7 miles) and Florida Caverns State Park (3 miles) along with being bounded on the West by an established neighborhood of upscale homes makes it a prime development tract.