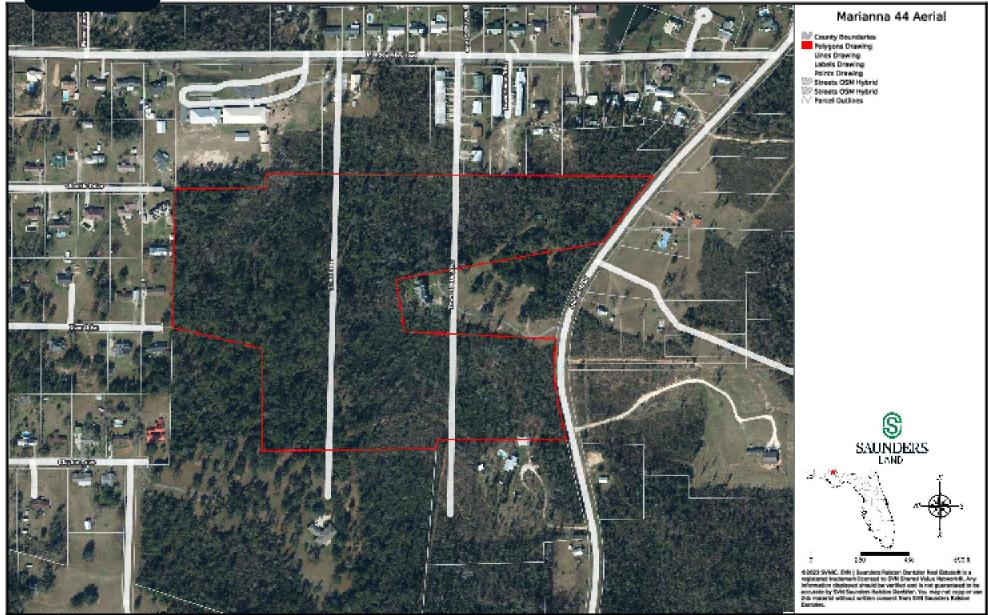

US Highway.
Showing
Instructions:
OS Highway.

877-518-5263 · saundersrealestate.com

AERIAL MAP

## Location & Driving Directions

| Parcel:                | 096N10000001500030                                                                                               |
|------------------------|------------------------------------------------------------------------------------------------------------------|
| GPS:                   | 30.7933469, -85.1998096                                                                                          |
|                        | • From intersection of I-10 and Hwy<br>71, Travel north on Hwy 71 for 1.9<br>miles to the intersection of Hwy 90 |
| Driving<br>Directions: | • Travel West on Hwy 90 for 2.25 miles to Old US Highway                                                         |
| Directions.            | <ul> <li>Travel North on Old US Highway<br/>for 1.9 miles</li> </ul>                                             |
|                        | • Property is on the West side of Old                                                                            |