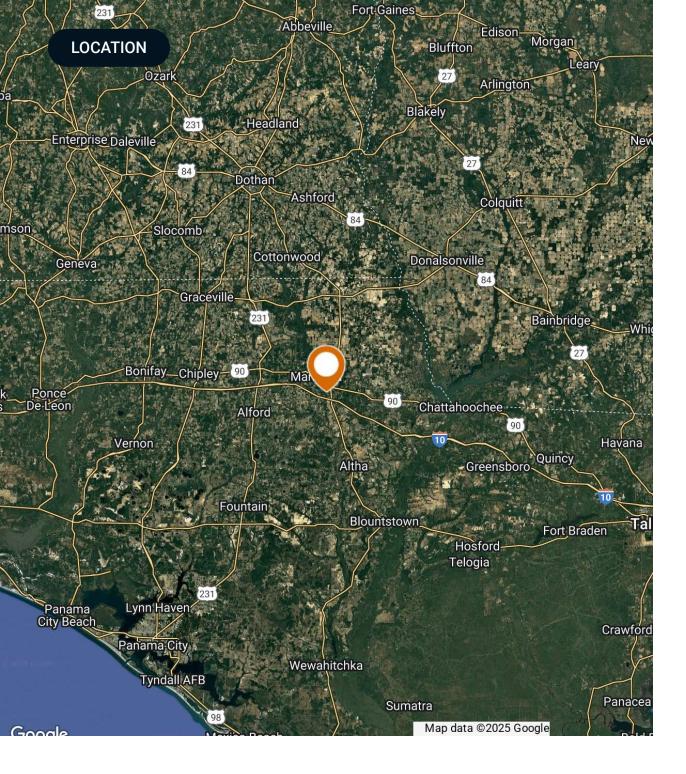

## Location & Driving Directions

| Parcel:                | 096N10000001500030                                                                                               |
|------------------------|------------------------------------------------------------------------------------------------------------------|
| GPS:                   | 30.7933469, -85.1998096                                                                                          |
|                        | • From intersection of I-10 and Hwy<br>71, Travel north on Hwy 71 for 1.9<br>miles to the intersection of Hwy 90 |
| Driving<br>Directions: | • Travel West on Hwy 90 for 2.25 miles to Old US Highway                                                         |
| Directions.            | <ul> <li>Travel North on Old US Highway<br/>for 1.9 miles</li> </ul>                                             |
|                        | • Property is on the West side of Old                                                                            |

US Highway.
Showing
Instructions:
OS Highway.

877-518-5263 · saundersrealestate.com

AERIAL MAP