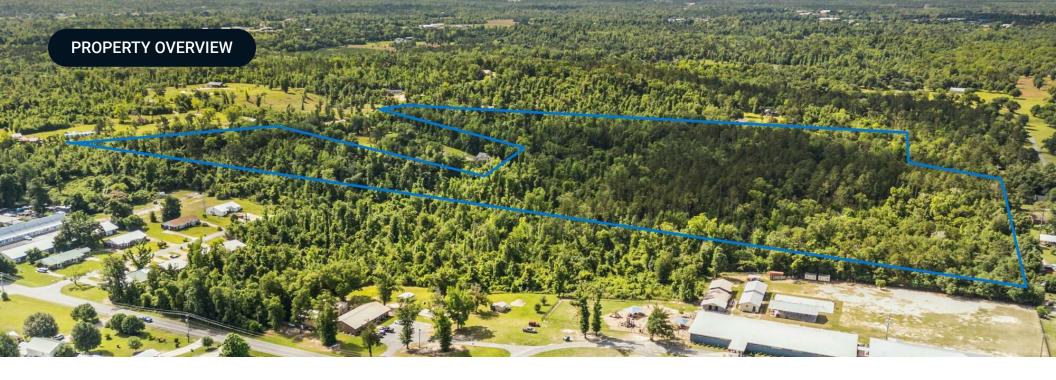

Presenting this opportunity to own 44 acres of prime transitional land just Northeast of Marianna, FL. This property is 100% uplands in the rolling hills of Jackson County, FL. Boasting mature pine and hardwoods with 90' of elevation change, this is a prime parcel for either a secluded home site near downtown Marianna or development potential due to its future land use of residential. Its proximity to Blue Springs State Recreational Area (7 miles) and Florida Caverns State Park (3 miles) along with being bounded on the West by an established neighborhood of upscale homes makes it a prime development tract.

## Specifications & Features

|                                       | Land Investment                                                |
|---------------------------------------|----------------------------------------------------------------|
| Land Types:                           | • Timberland                                                   |
|                                       | Transitional                                                   |
| Uplands / Wetlands:                   | 100% Uplands                                                   |
| Soil Types:                           | Predominantly Faceville-Esto complex and Orangeburg loamy sand |
| Taxes & Tax Year:                     | 2024- \$108.71                                                 |
| Zoning / FLU:                         | Residential                                                    |
| Water Source & Utilities:             | Private well and septic                                        |
| Road Frontage:                        | 876 Feet on Old US Highway                                     |
| Nearest Point of<br>Interest:         | Marianna, FL                                                   |
| Current Use:                          | Timberland                                                     |
| Potential Recreational /<br>Alt Uses: | Home site, Hunting, Residential development                    |
| Land Cover:                           | Timber                                                         |
|                                       |                                                                |