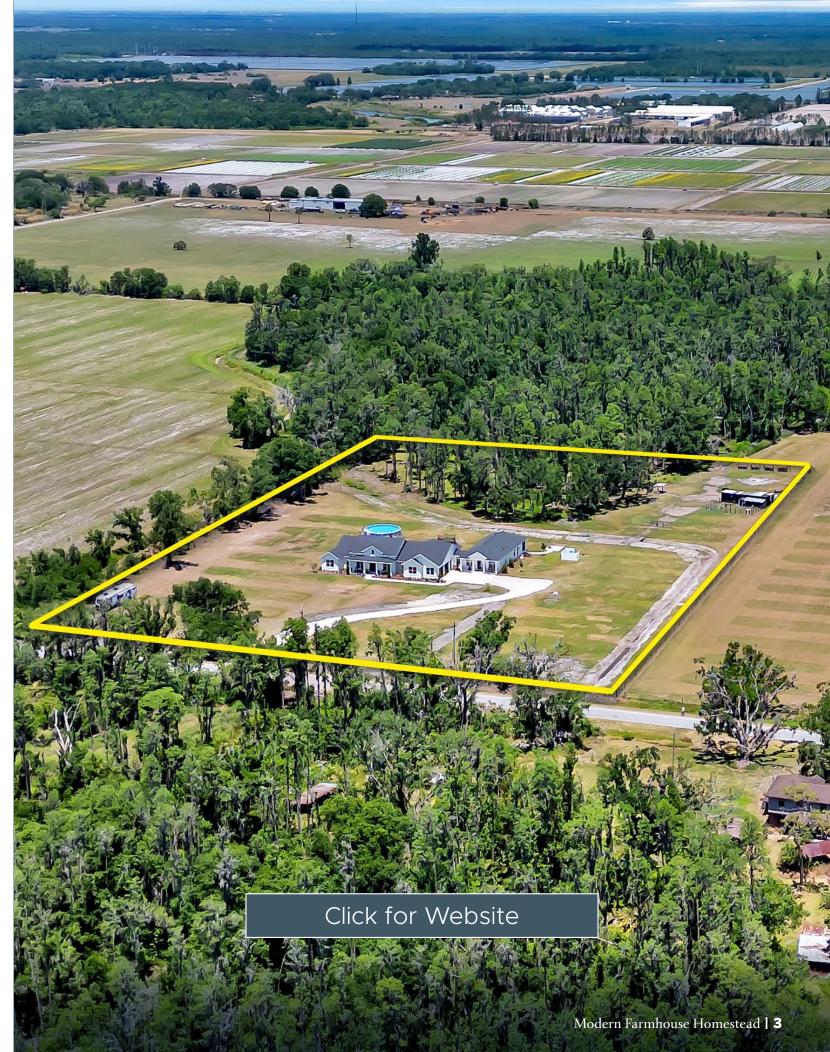

## Modern Farmhouse Homestead

14902 Sweat Loop Road, Wimauma

Fischbach LAND COMPANY

Lifestyle & Luxury

Experience the perfect blend of lifestyle and luxury in this exceptional 2023-built modern farmhouse, nestled on just over 5 peaceful acres. Designed for those who appreciate space, comfort, and a refined rural lifestyle, this property offers elegance, versatility, and charm at every turn.

This one-of-a-kind property delivers the best of lifestyle, luxury, and rural living—a modern farmhouse retreat where every detail has been thoughtfully crafted.

Acreage: 5± Acres

Pricing: \$1,400,000

Improvements: 4,039 SF 4BR/3.5BA Home