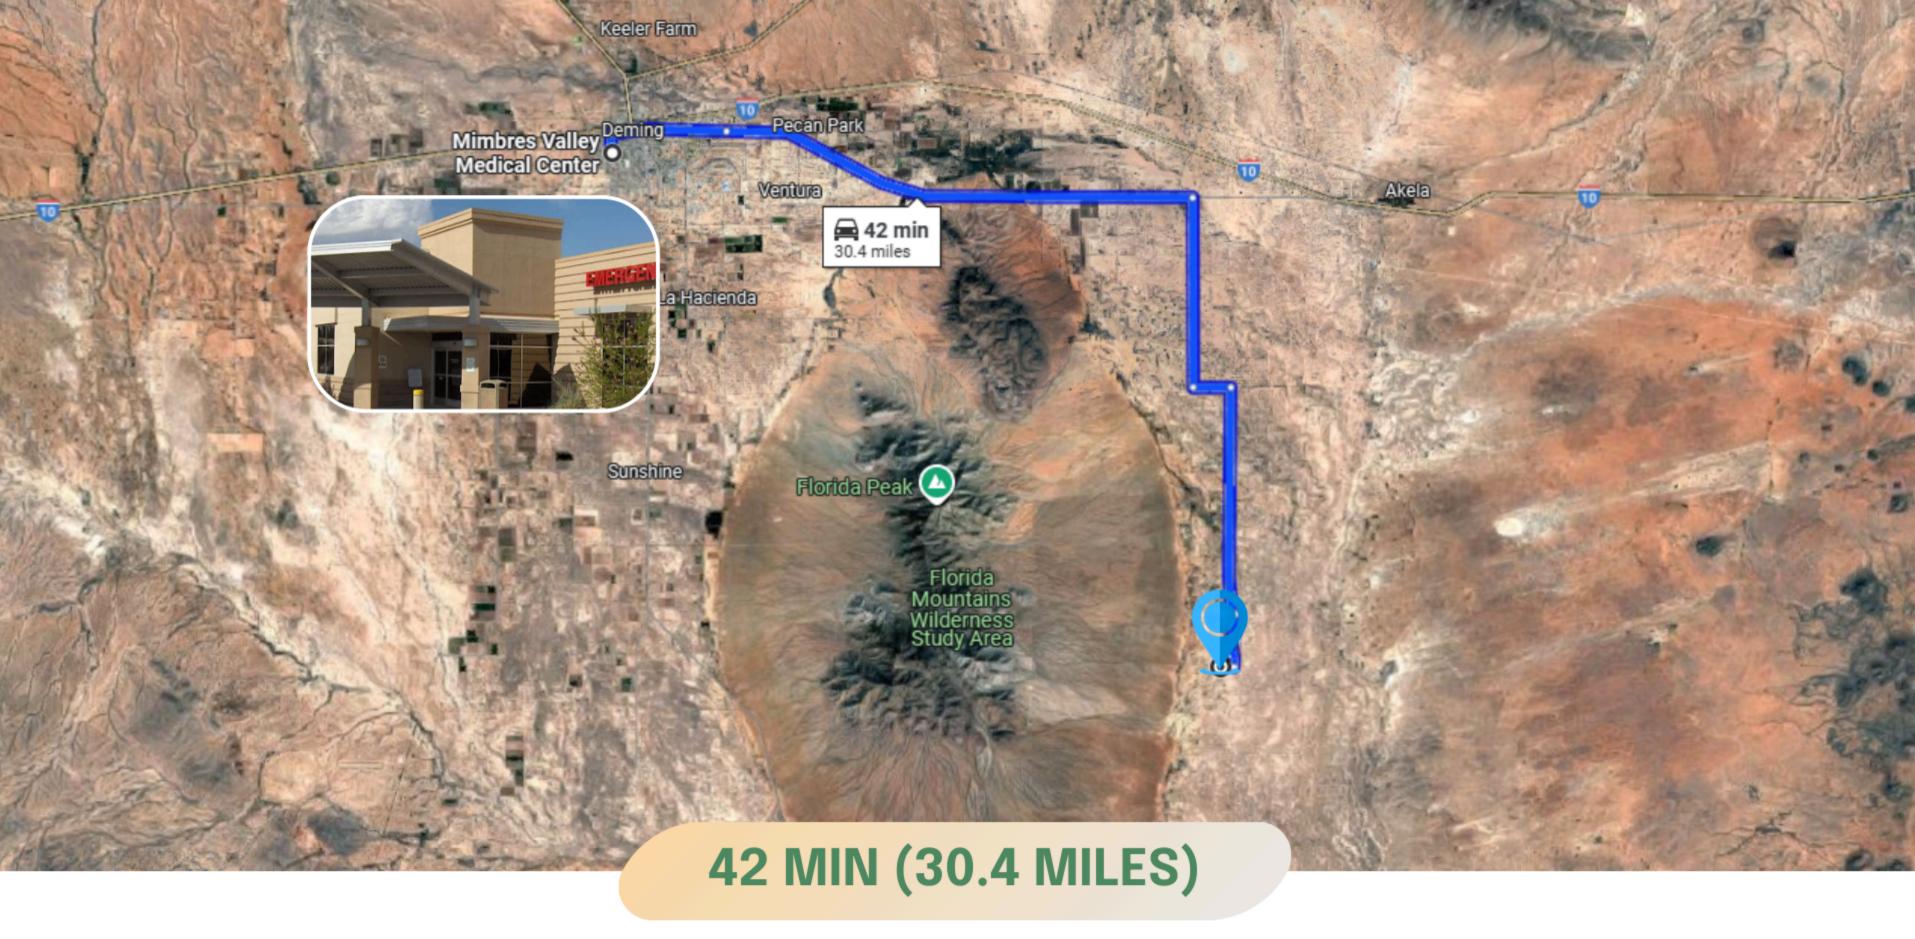

## **39 MIN (28.7 MILES)**

THIS PROPERTY IS 42 MIN (30.4 MILES) TO MIMBRES MEMORIAL HOSPITAL IN DEMING, NM.