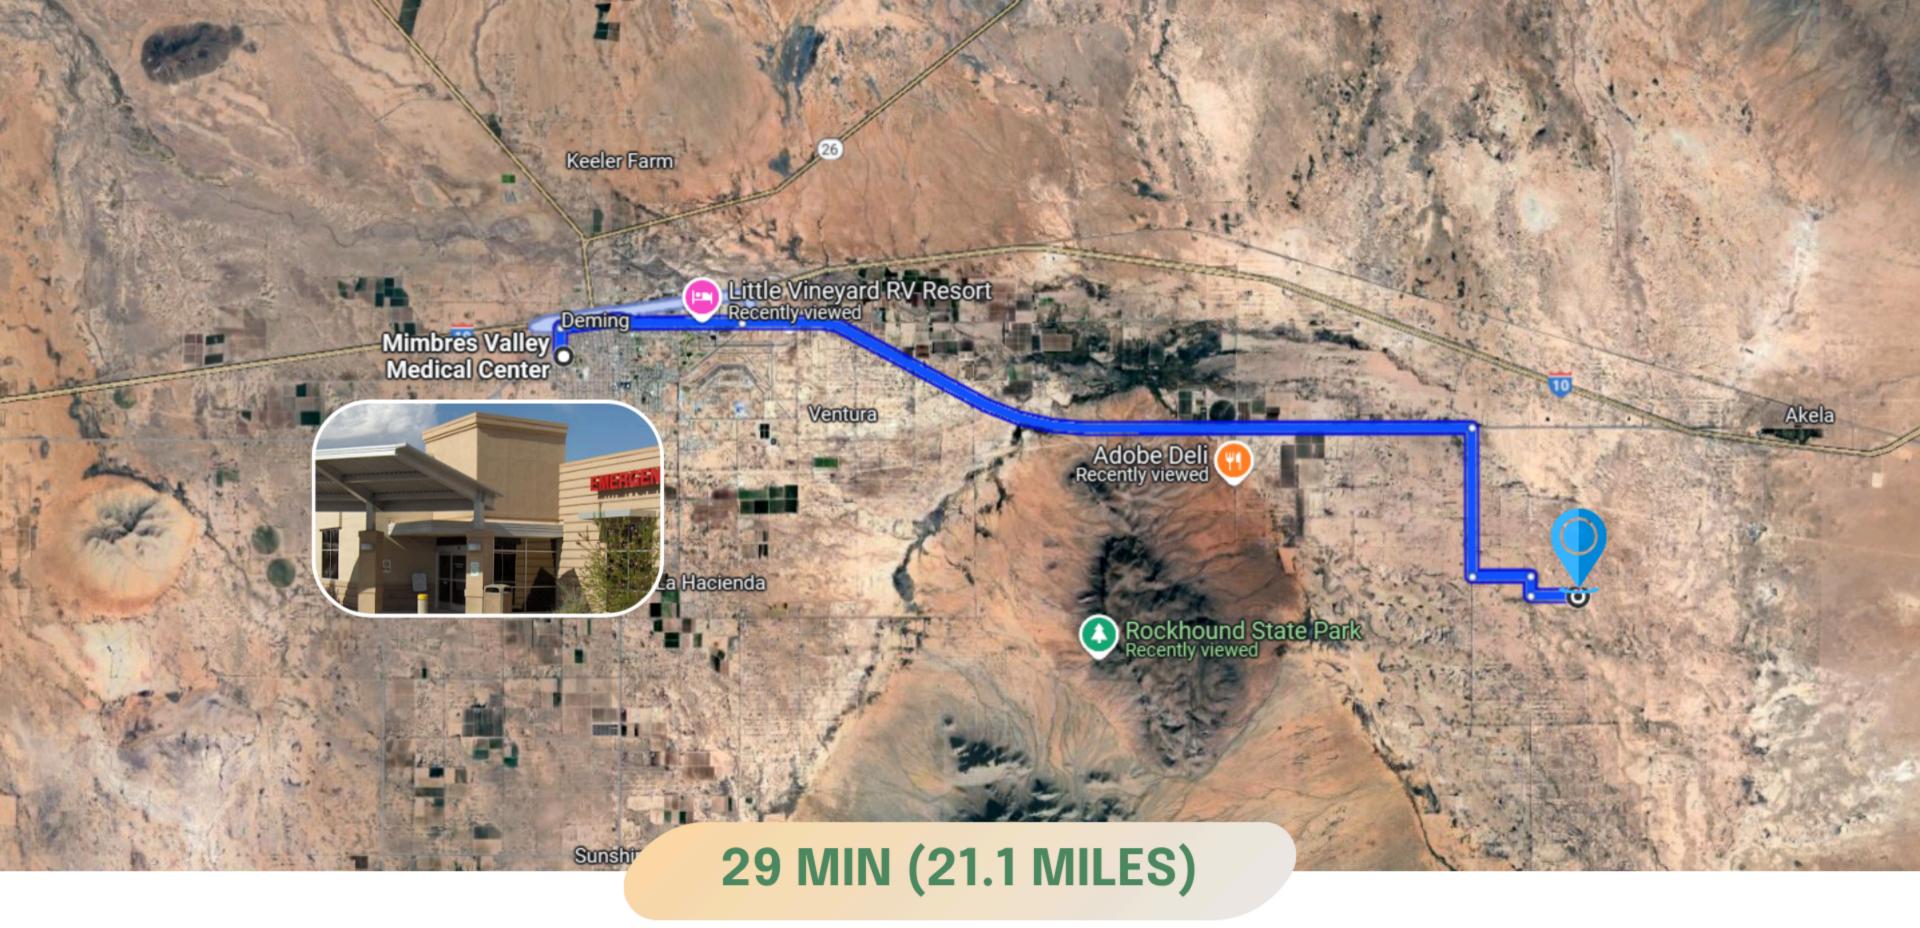

Mountains

THIS PROPERTY IS 29 MIN (21.1 MILES) TO MIMBRES MEMORIAL HOSPITAL IN DEMING, NM.