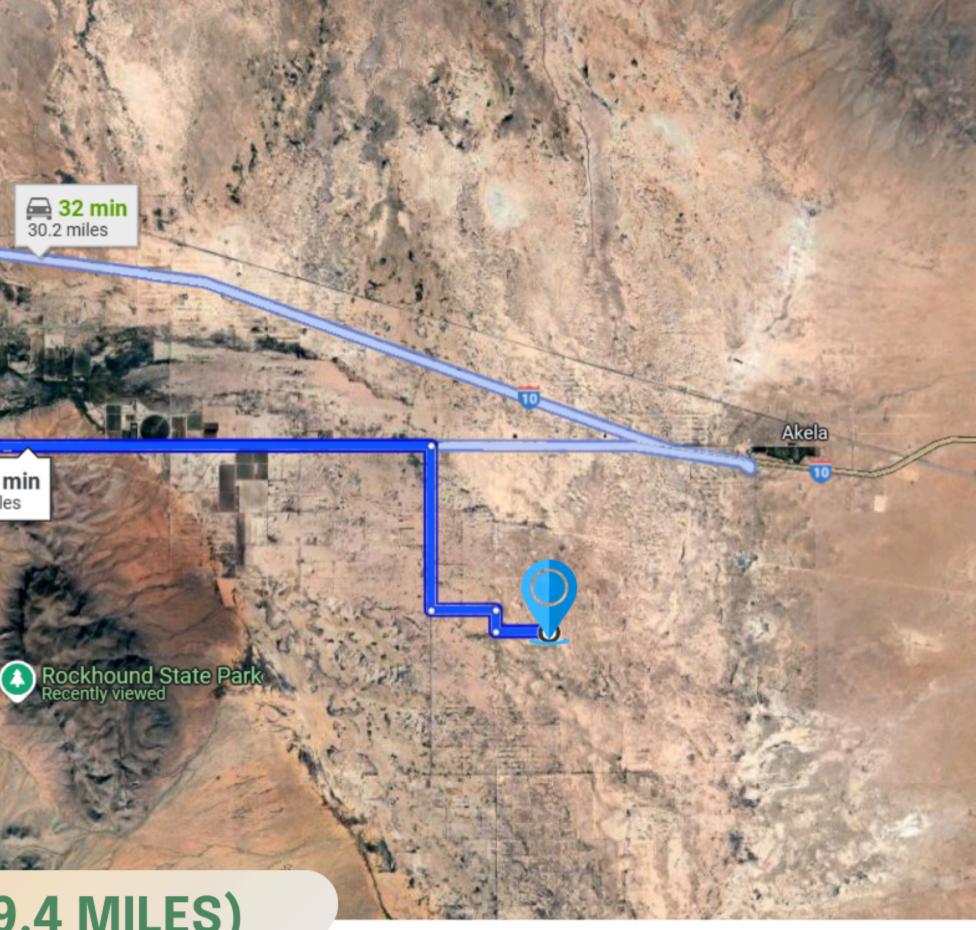

#### THIS PROPERTY IS 25 MIN (19.4 MILES) TO WALMART SUPERCENTER IN DEMING, NM.

### 25 MIN (19.4 MILES)

La Hacienda

Walmart ><

**25 min** 19.4 miles

Deming O Walmart Supercenter Pecan Park

ura

Keeler Farm

F.A. 20