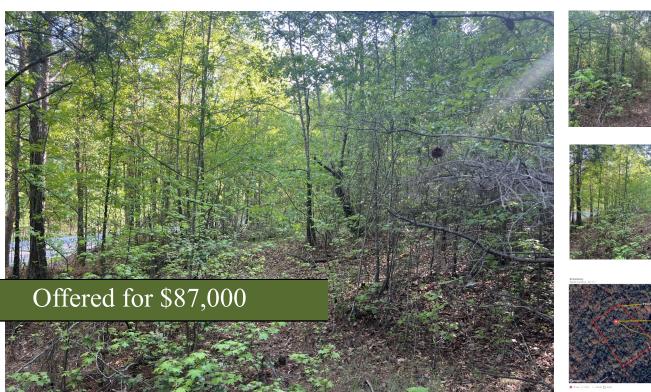

## Broadway Lake Lot 7

+/- 2.27 Acres | Broadway Lake Road | Anderson County, SC | 29621

Discover the perfect blend of privacy and convenience with this stunning 9-acre hilltop homesite, ideally situated less than 15 minutes from downtown Anderson, SC, 25 minutes from I-85 and only 45 minutes to Greenville, SC. Nestled among mature hardwoods, this property offers a peaceful, wooded setting with potential panoramic views —ideal for building your dream home or a private retreat. Enjoy the beauty of lake-living without the high price tag. Whether you're into fishing, kayaking, or simply soaking in the scenic views, Broadway Lake is a hidden gem beloved by locals for its calm waters and laid-back atmosphere. Minimal restrictions give you the freedom to bring your vision to life—whether it's a cozy cabin, modern farmhouse, or a peaceful getaway. School District 5. Minutes to McFalls Landing Boat Ramp and less than 25 minutes to Big Water Marina. Soil Test Complete. New Survey. Towering, mature hardwood trees throughout. Utilities: Power, Public water, septic possible, Cable, and Internet. Whether you're envisioning a custom estate, hobby farm, or simply a serene escape close to town, this tract checks all the boxes.