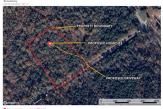

## Broadway Lake Lot 7

+/- 2.27 Acres | Broadway Lake Road | Anderson County, SC | 29621

Discover the perfect blend of privacy and convenience with this stunning 9-acre hilltop homesite, ideally situated less than 15 minutes from downtown Anderson, SC, 25 minutes from I-85 and only 45 minutes to Greenville, SC. Nestled among mature hardwoods, this property offers a peaceful, wooded setting with potential panoramic views —ideal for building your dream home or a private retreat. Enjoy the beauty of lake-living without the high price tag. Whether you're into fishing, kayaking, or simply soaking in the scenic views, Broadway Lake is a hidden gem beloved by locals for its calm waters and laid-back atmosphere. Minimal restrictions give you the freedom to bring your vision to life—whether it's a cozy cabin, modern farmhouse, or a peaceful getaway. School District 5. Minutes to McFalls Landing Boat Ramp and less than 25 minutes to Big Water Marina. Soil Test Complete. New Survey. Towering, mature hardwood trees throughout. Utilities: Power, Public water, septic possible, Cable, and Internet. Whether you're envisioning a custom estate, hobby farm, or simply a serene escape close to town, this tract checks all the boxes.