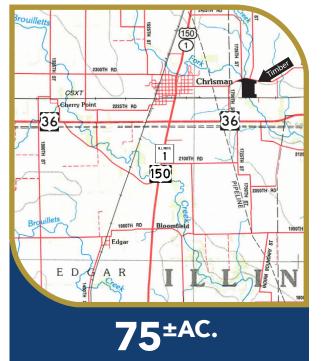

## LAND FOR SALE Edgar County, Illinois

**75**<sup>±AC.</sup> High-Quality Recreational Property

- Prime deer & turkey hunting potential
- Just East of Chrisman, IL
- 55 miles Southeast of Champaign, IL
- 80 miles West of Indianapolis, IN
- Numerous recreational possibilities

Located in Section 31 of Prairie Township (T.16N R.11W), Edgar County, Illinois ASKING PRICE: \$450,000 - \$6,000/ACRE