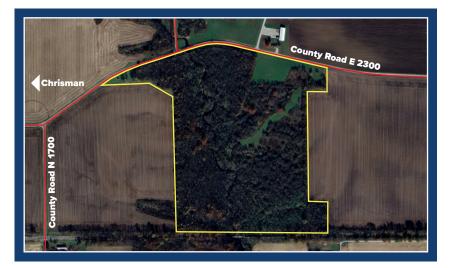

## LAND FOR SALE Edgar County, Illinois

**75**<sup>±AC.</sup> High-Quality Recreational Property

- Prime deer & turkey hunting potential
- Just East of Chrisman, IL
- 55 miles Southeast of Champaign, IL
- 80 miles West of Indianapolis, IN
- Numerous recreational possibilities

Located in Section 31 of Prairie Township (T.16N R.11W), Edgar County, Illinois ASKING PRICE: \$450,000 - \$6,000/ACRE

## **PROPERTY DESCRIPTION**

This unique property offers many recreational activities and abundant hunting opportunities. The acreage provides ample wooded acres for secluded hunting spots, as well as access to the Crabapple Creek, which meanders throughout the parcel. The pasture acreage on the east side of the farm would make an ideal spot for a hunting lodge or country home.