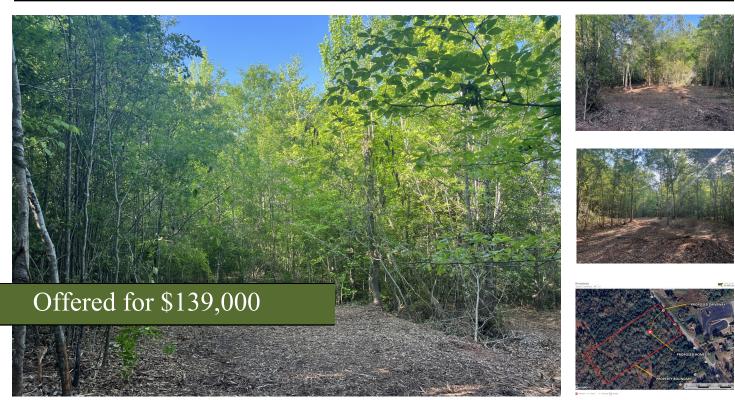

## Broadway Lake Lot 3

+/- 6.23 Acres | Broadway Lake Road | Anderson County, SC | 29621

Discover the perfect blend of privacy and convenience with this stunning 9-acre hilltop homesite, ideally situated less than 15 minutes from downtown Anderson, SC, 25 minutes from I-85 and only 45 minutes to Greenville, SC. Nestled among mature hardwoods, this property offers a peaceful, wooded setting with potential panoramic views —ideal for building your dream home or a private retreat. Enjoy the beauty of lake-living without the high price tag. Whether you're into fishing, kayaking, or simply soaking in the scenic views, Broadway Lake is a hidden gem beloved by locals for its calm waters and laid-back atmosphere. Minimal restrictions give you the freedom to bring your vision to life—whether it's a cozy cabin, modern farmhouse, or a peaceful getaway. School District 5. Minutes to McFalls Landing Boat Ramp and less than 25 minutes to Big Water Marina. Soil Test Complete. New Survey. Towering, mature hardwood trees throughout. Utilities: Power, Public water, septic possible, Cable, and Internet. Whether you're envisioning a custom estate, hobby farm, or simply a serene escape close to town, this tract checks all the boxes.