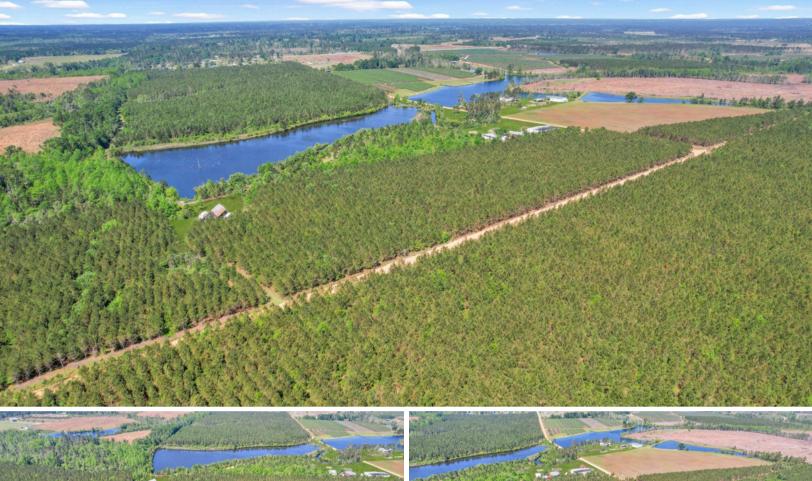

## Tract 7 in Sanderling Road in Bacon County

Bacon County

♣ 5 +/- Acres

\$45,900.00

Discover your own slice of paradise with this beautiful 5-acre tract of land, nestled among majestic loblolly pines in a tranquil country setting. Located just a stone's throw away from the US-1 N, this property offers the perfect blend of convenience and natural beauty.

Whether you're looking to create a weekend getaway, a permanent residence, or simply a place to enjoy the great outdoors, this tract of land offers endless possibilities. Don't miss this opportunity to own a piece of land in a picturesque setting, with easy access to amenities and the charm of country living!