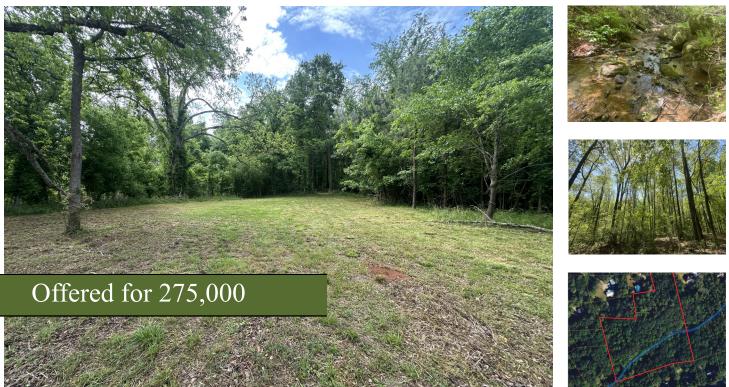

## 7.49 Acres | 3868 Barnett Shoals Rd | Oconee County, GA | 30605

Southern Land Exchange is proud to present this 7.49 acre land lot in highly desirable Oconee County! The property is mostly wooded with a nice open area near the entrance. There is a beautiful branch off the Oconee River toward the back of the property with both sides of the branch located on the subject property. There is approximately 160 feet of paved frontage on Barnett Shoals Road. The property is conveniently located only 8 minutes from Watkinsville and only 20 minutes from downtown Athens. Something to note is that Veal Cemetery is located on the property. There are multiple potential build sites, possibility at the road or further back on the property. The topo is steep in areas, but could make for an excellent basement build. The property is priced very competitively and is possibly the best priced small acreage tract in Oconee County in the 5-10 acre range. Call Travis Ebbert for more information at 706-614-8840.