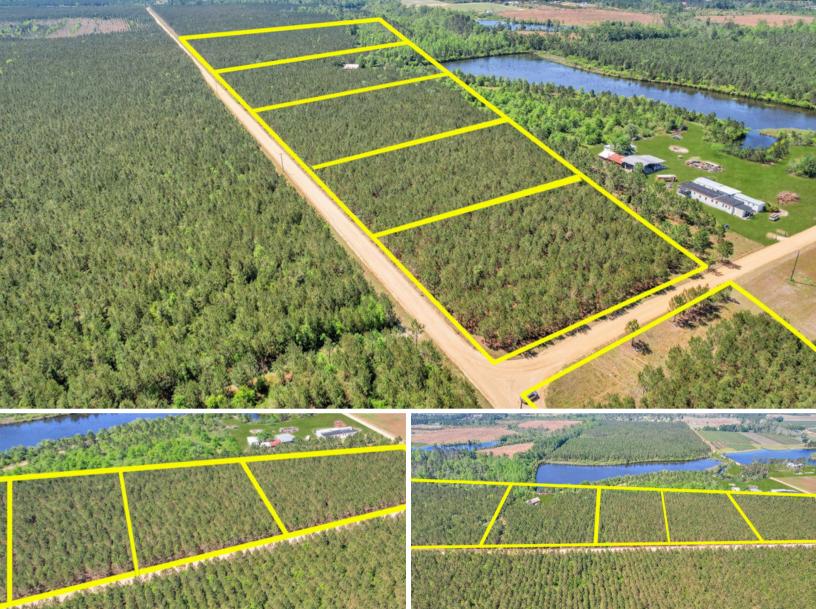

## Tract 4 in Sanderling Road in Bacon County

Bacon County

4 +/- Acres

\$35,900.00

Discover your own slice of paradise with this beautiful 4-acre tract of land, nestled among majestic loblolly pines in a tranquil country setting. Located just a stone's throw away from the US-1 N, this property offers the perfect blend of convenience and natural beauty.

Whether you're looking to create a weekend getaway, a permanent residence, or simply a place to enjoy the great outdoors, this tract of land offers endless possibilities. Don't miss this opportunity to own a piece of land in a picturesque setting, with easy access to amenities and the charm of country living!