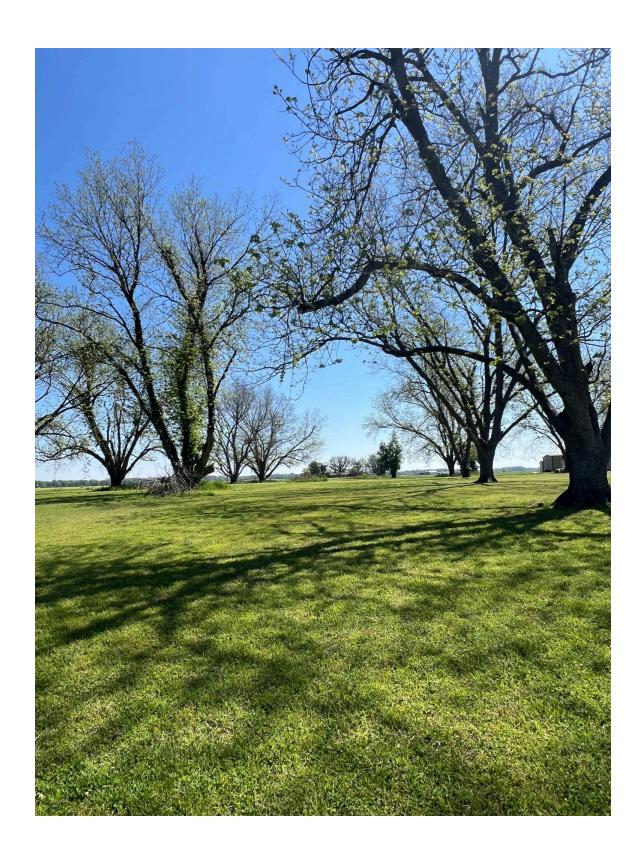

## Farm, Timber & Recreational Land Brokers 106 First Choice Dr Madison, MS 39110 www.SartainsHeritage.com

**Property:** Washington Lake Lot 7, is a 1.22 acre waterfront lot located on the east side of Lake Washington in the community of Glen Allan situated in Washington county. This property is available for utilities that would make this lot an ideal location for building a home or weekend getaway to Lake Washington. Lake Washington is renowned for its crappie, bass and other recreational opportunities the lake affords. Just an hour and a half from the Jackson metro area, it can be easily accessed for a camp, or an established area in the heart of the Delta that would be an excellent homesite. Lake Washington and the area of the Delta it resides is well known for its waterfowl flyway, large deer, and prime fishing.

This lot boasts Lake Washington waterfront views, mature trees, quick access to Roy's store and the ability to own a lot for a Lake Washington getaway.

Location: Glen Allan, Mississippi

**Washington County** 