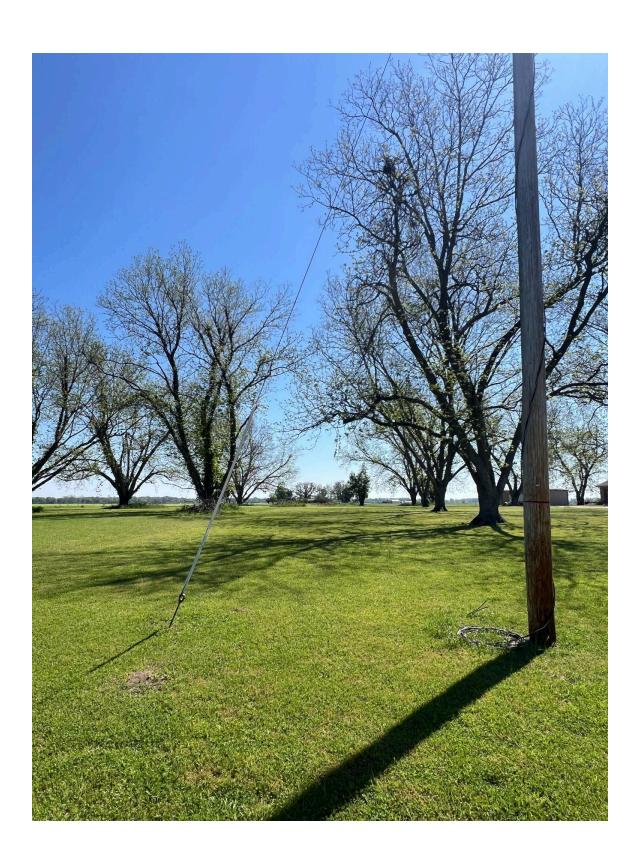

## Farm, Timber & Recreational Land Brokers 106 First Choice Dr Madison, MS 39110 www.SartainsHeritage.com

**Property:** Washington Lake Lot 7, is a 1.22 acre waterfront lot located on the east side of Lake Washington in the community of Glen Allan situated in Washington county. This property is available for utilities that would make this lot an ideal location for building a home or weekend getaway to Lake Washington. Lake Washington is renowned for its crappie, bass and other recreational opportunities the lake affords. Just an hour and a half from the Jackson metro area, it can be easily accessed for a camp, or an established area in the heart of the Delta that would be an excellent homesite. Lake Washington and the area of the Delta it resides is well known for its waterfowl flyway, large deer, and prime fishing.

This lot boasts Lake Washington waterfront views, mature trees, quick access to Roy's store and the ability to own a lot for a Lake Washington getaway.

Location: Glen Allan, Mississippi

**Washington County** 

**Improvements:** Utilities available

**Taxes:** \$614.39

**Price:** \$80,000.00

**Contact:** T.J. Mallette 601-966-7932 or timallette@sartainsheritage.com

Interactive Map: Lake Washington Lot 7 map

Locator Map Glen Allan Methodist Chur Lake Washington First Baptist Church Glen Allan