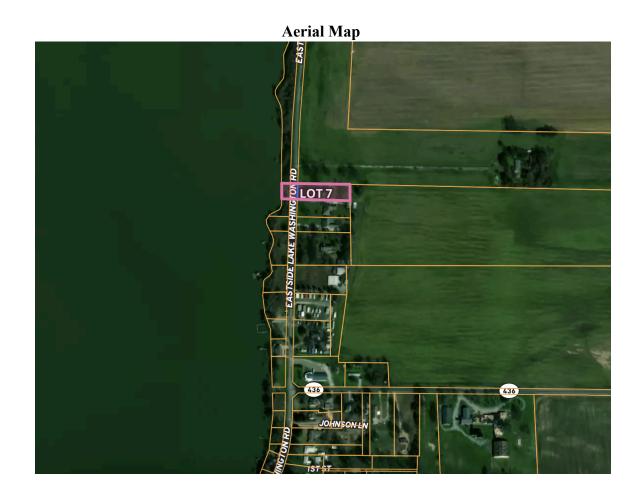

## Farm, Timber & Recreational Land Brokers 106 First Choice Dr Madison, MS 39110 www.SartainsHeritage.com

**Property:** Washington Lake Lot 7, is a 1.22 acre waterfront lot located on the east side of Lake Washington in the community of Glen Allan situated in Washington county. This property is available for utilities that would make this lot an ideal location for building a home or weekend getaway to Lake Washington. Lake Washington is renowned for its crappie, bass and other recreational opportunities the lake affords. Just an hour and a half from the Jackson metro area, it can be easily accessed for a camp, or an established area in the heart of the Delta that would be an excellent homesite. Lake Washington and the area of the Delta it resides is well known for its waterfowl flyway, large deer, and prime fishing.

This lot boasts Lake Washington waterfront views, mature trees, quick access to Roy's store and the ability to own a lot for a Lake Washington getaway.

Location: Glen Allan, Mississippi

**Washington County** 

**Improvements:** Utilities available

**Taxes:** \$614.39

**Price:** \$80,000.00

**Contact:** T.J. Mallette 601-966-7932 or timallette@sartainsheritage.com

Interactive Map: Lake Washington Lot 7 map

Locator Map Glen Allan Methodist Chur Lake Washington First Baptist Church Glen Allan