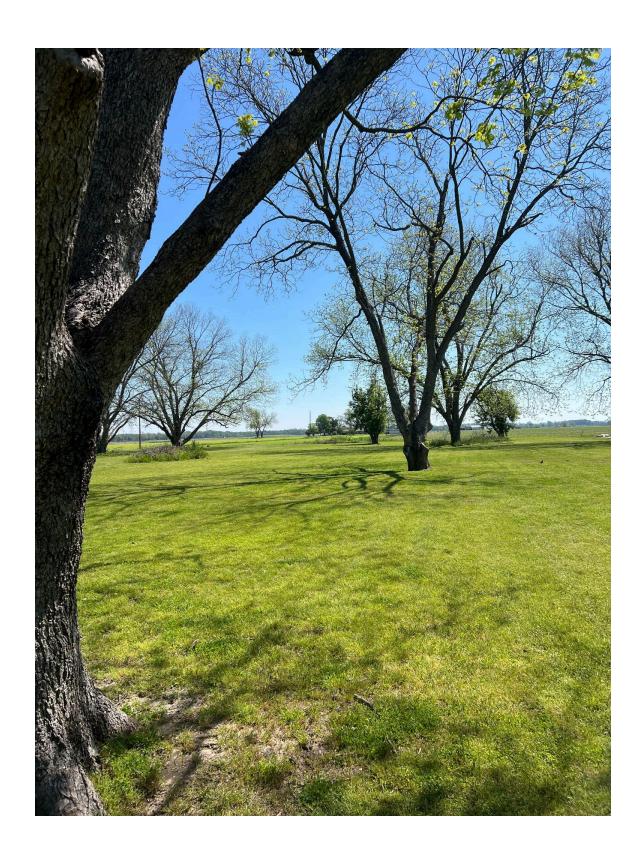

## Farm, Timber & Recreational Land Brokers 106 First Choice Dr Madison, MS 39110 www.SartainsHeritage.com

**Property:** Washington Lake Lot 7, is a 1.22 acre waterfront lot located on the east side of Lake Washington in the community of Glen Allan situated in Washington county. This property is available for utilities that would make this lot an ideal location for building a home or weekend getaway to Lake Washington. Lake Washington is renowned for its crappie, bass and other recreational opportunities the lake affords. Just an hour and a half from the Jackson metro area, it can be easily accessed for a camp, or an established area in the heart of the Delta that would be an excellent homesite. Lake Washington and the area of the Delta it resides is well known for its waterfowl flyway, large deer, and prime fishing.

This lot boasts Lake Washington waterfront views, mature trees, quick access to Roy's store and the ability to own a lot for a Lake Washington getaway.

Location: Glen Allan, Mississippi

**Washington County** 