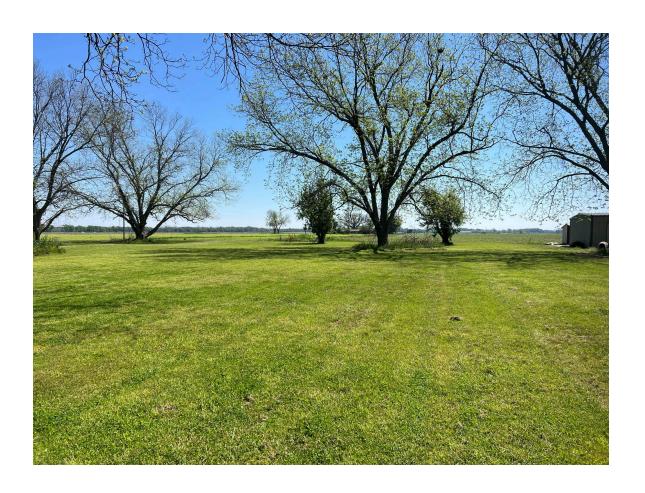

## Farm, Timber & Recreational Land Brokers 106 First Choice Dr Madison, MS 39110 www.SartainsHeritage.com

**Property:** Washington Lake Lot 7, is a 1.22 acre waterfront lot located on the east side of Lake Washington in the community of Glen Allan situated in Washington county. This property is available for utilities that would make this lot an ideal location for building a home or weekend getaway to Lake Washington. Lake Washington is renowned for its crappie, bass and other recreational opportunities the lake affords. Just an hour and a half from the Jackson metro area, it can be easily accessed for a camp, or an established area in the heart of the Delta that would be an excellent homesite. Lake Washington and the area of the Delta it resides is well known for its waterfowl flyway, large deer, and prime fishing.

This lot boasts Lake Washington waterfront views, mature trees, quick access to Roy's store and the ability to own a lot for a Lake Washington getaway.

Location: Glen Allan, Mississippi

**Washington County** 