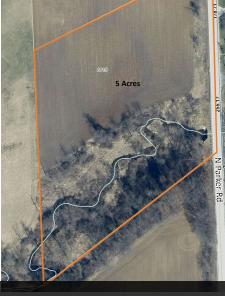

#### **OFFERING SUMMARY**

| Parcels A-3 & A-4: | 10 Acres<br>\$350,000                |
|--------------------|--------------------------------------|
| Parcel A-3:        | 5 Acres<br>\$175,000                 |
| Parcel A-4:        | 5 Acres<br>\$175,000                 |
| Parcel Numbers:    | #G-07-01-400-026<br>#G-07-01-400-027 |
| Zoning:            | AG-2 (Lima Township)                 |
|                    |                                      |

#### **PROPERTY DESCRIPTION**

Rare opportunity awaits with two estate size parcels on the edge of the City of Dexter which could be sold together for a combined 10 acres, ideal for your homestead.

Enjoy the convenience of available utilities including natural gas, electric, cable, and fiber optic, while the land is well-suited for private well and septic systems. Situated within the highly regarded Dexter School District, this property offers both rural tranquility and quick access to modern amenities.

Zoned AG-2, the property allows for the construction of outbuildings—perfect for those seeking space for hobbies, storage, or small-scale agricultural use.

Located just minutes from downtown Dexter, residents can enjoy local shopping, dining, and easy access to the Border-to-Border Trail system across the road. Commuters will appreciate the short drive to Ann Arbor and the greater metro area, making this an ideal location for work-life balance.