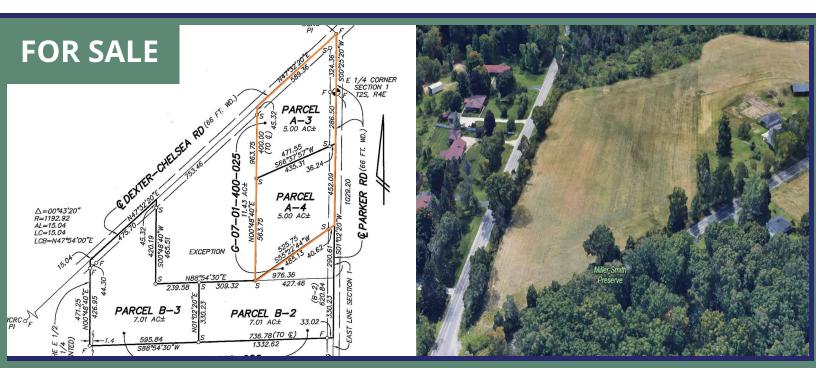

0 Parker, Parcels A-3 & A-4, Dexter, MI 48130

## **FOR SALE**

#### **OFFERING SUMMARY**

| Parcels A-3 & A-4: | 10 Acres<br>\$350,000                |
|--------------------|--------------------------------------|
| Parcel A-3:        | 5 Acres<br>\$175,000                 |
| Parcel A-4:        | 5 Acres<br>\$175,000                 |
| Parcel Numbers:    | #G-07-01-400-026<br>#G-07-01-400-027 |
| Zoning:            | AG-2 (Lima Township)                 |
|                    |                                      |

#### **PROPERTY DESCRIPTION**

Rare opportunity awaits with two estate size parcels on the edge of the City of Dexter which could be sold together for a combined 10 acres, ideal for your homestead.

Enjoy the convenience of available utilities including natural gas, electric, cable, and fiber optic, while the land is well-suited for private well and septic systems. Situated within the highly regarded Dexter School District, this property offers both rural tranquility and quick access to modern amenities.

Zoned AG-2, the property allows for the construction of outbuildings—perfect for those seeking space for hobbies, storage, or small-scale agricultural use.

Located just minutes from downtown Dexter, residents can enjoy local shopping, dining, and easy access to the Border-to-Border Trail system across the road. Commuters will appreciate the short drive to Ann Arbor and the greater metro area, making this an ideal location for work-life balance.