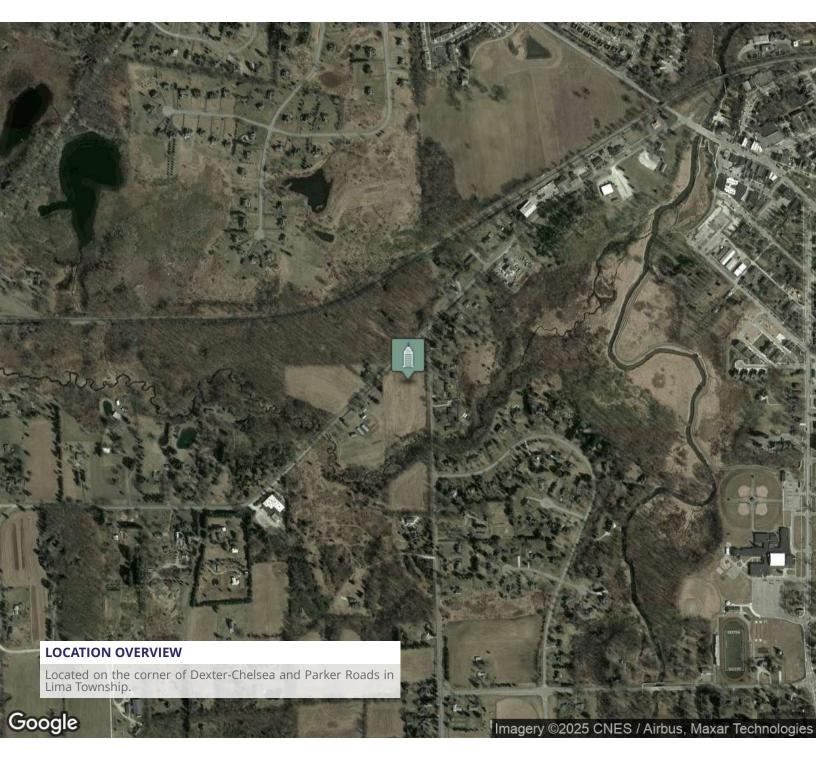

#### **PROPERTY DESCRIPTION**

Rare opportunity awaits with two estate size parcels on the edge of the City of Dexter which could be sold together for a combined 10 acres, ideal for your homestead.

Enjoy the convenience of available utilities including natural gas, electric, cable, and fiber optic, while the land is well-suited for private well and septic systems. Situated within the highly regarded Dexter School District, this property offers both rural tranquility and quick access to modern amenities.

Zoned AG-2, the property allows for the construction of outbuildings—perfect for those seeking space for hobbies, storage, or small-scale agricultural use.

Located just minutes from downtown Dexter, residents can enjoy local shopping, dining, and easy access to the Border-to-Border Trail system across the road. Commuters will appreciate the short drive to Ann Arbor and the greater metro area, making this an ideal location for work-life balance.