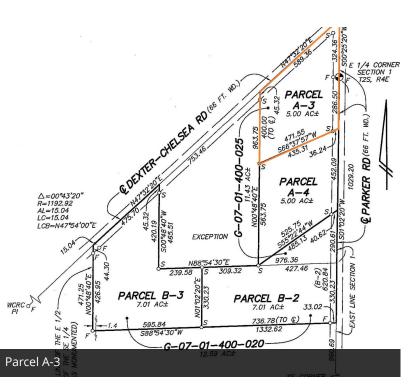

#### **OFFERING SUMMARY**

| Parcels A-3 & A-4: | 10 Acres<br>\$350,000                |
|--------------------|--------------------------------------|
| Parcel A-3:        | 5 Acres<br>\$175,000                 |
| Parcel A-4:        | 5 Acres<br>\$175,000                 |
| Parcel Numbers:    | #G-07-01-400-026<br>#G-07-01-400-027 |
| Zoning:            | AG-2 (Lima Township)                 |
|                    |                                      |

#### **PROPERTY DESCRIPTION**

Rare opportunity awaits with two estate size parcels on the edge of the City of Dexter which could be sold together for a combined 10 acres, ideal for your homestead.

Enjoy the convenience of available utilities including natural gas, electric, cable, and fiber optic, while the land is well-suited for private well and septic systems. Situated within the highly regarded Dexter School District, this property offers both rural tranquility and quick access to modern amenities.

Zoned AG-2, the property allows for the construction of outbuildings—perfect for those seeking space for hobbies, storage, or small-scale agricultural use.

Located just minutes from downtown Dexter, residents can enjoy local shopping, dining, and easy access to the Border-to-Border Trail system across the road. Commuters will appreciate the short drive to Ann Arbor and the greater metro area, making this an ideal location for work-life balance.