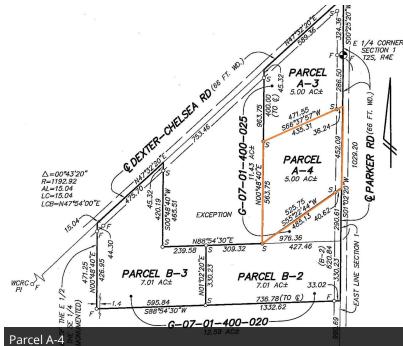

#### **OFFERING SUMMARY**

| Parcels A-3 & A-4: | 10 Acres<br>\$350,000                |
|--------------------|--------------------------------------|
| Parcel A-3:        | 5 Acres<br>\$175,000                 |
| Parcel A-4:        | 5 Acres<br>\$175,000                 |
| Parcel Numbers:    | #G-07-01-400-026<br>#G-07-01-400-027 |
| Zoning:            | AG-2 (Lima Township)                 |
|                    |                                      |

#### **PROPERTY DESCRIPTION**

Rare opportunity awaits with two estate size parcels on the edge of the City of Dexter which could be sold together for a combined 10 acres, ideal for your homestead.

Enjoy the convenience of available utilities including natural gas, electric, cable, and fiber optic, while the land is well-suited for private well and septic systems. Situated within the highly regarded Dexter School District, this property offers both rural tranquility and quick access to modern amenities.

Zoned AG-2, the property allows for the construction of outbuildings—perfect for those seeking space for hobbies, storage, or small-scale agricultural use.

Located just minutes from downtown Dexter, residents can enjoy local shopping, dining, and easy access to the Border-to-Border Trail system across the road. Commuters will appreciate the short drive to Ann Arbor and the greater metro area, making this an ideal location for work-life balance.