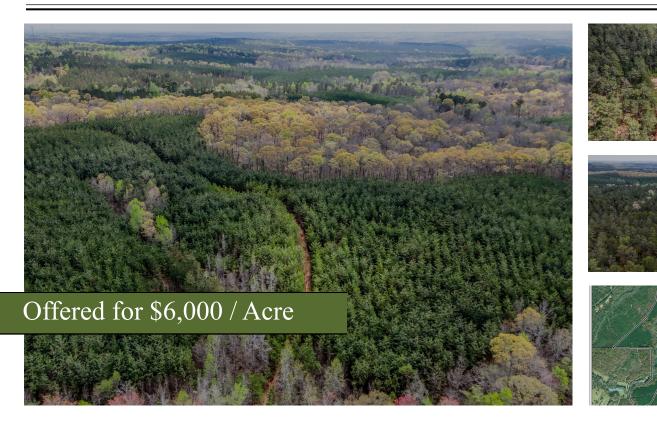

## Highway 166 Tract

+/- 384.1 Acres | Hwy 166 | Carroll County, GA | 30116

Check out this large, double frontage, tract with high development and investment potential. It consists of several large stands of mature pine timber as well beautiful stands of hardwoods along the streams. The property has 450 ft of frontage along Snake Creek as well as many more branches that feed the creek. Water, power, and communications are available along the highway.