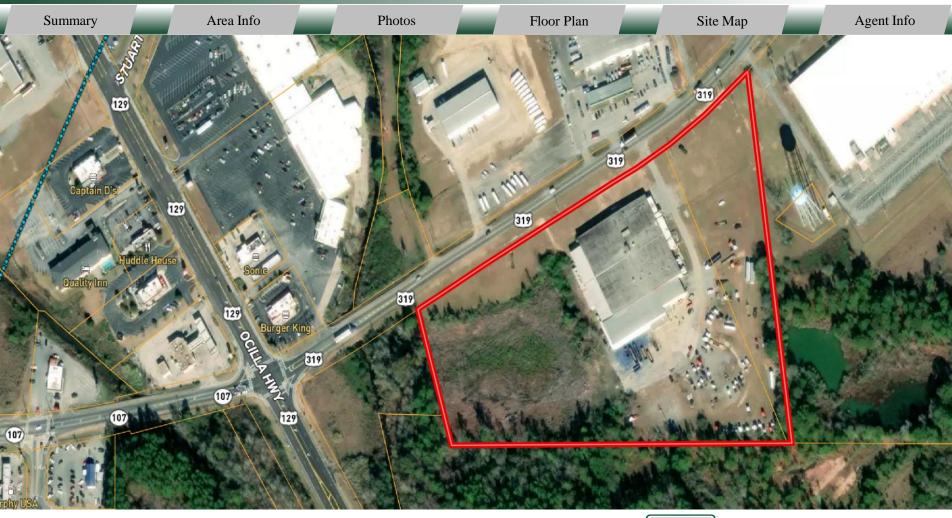

## PROPERTY INFORMATION

**Property Address:** 139 SE Benjamin H Hill Dr

Fitzgerald, GA 31750

County: Ben Hill

**Building Size:**  $80,640\pm$  SF

Year Built: 1970

Frontage: 1,220'± on Benjamin H Hill Dr, Visibility on US Hwy 319

Water Source & Fitgerald Utilities

**Utilities:** 

**PROPERTY** 

**Parking:** Ample, paved, semi-truck access

**Construction Type:** Masonry

SITE

Site Size:  $16.66 \pm AC$ 

**Opportunity Zone:** Yes

**Parcel ID:** 14 7 4 & 14 7 4A

**Zoning:** Heavy Industrial

**Property Taxes:** \$6,359.01

REDUCED PRICE: \$2,650,000 SALE PRICE: \$2,750,000

| β11221111221 φ2,700,000 |          |          |          |  |  |  |
|-------------------------|----------|----------|----------|--|--|--|
| Demographics 2024       | 5 Miles  | 10 Miles | 15 Miles |  |  |  |
| Population              | 15,083   | 22,632   | 27,555   |  |  |  |
| Avg HH Income           | \$56,594 | \$62,073 | \$62,803 |  |  |  |
| Median Age              | 37.6     | 38.2     | 38.9     |  |  |  |

### **DESCRIPTION**

This 80,640 SF  $\pm$  warehouse is located in Fitzgerald, GA almost at the intersection of US Highway 319, State Route 107 and Benjamin Hill Rd. The building is situated on 16.66 $\pm$  acres, mostly fenced, allowing the opportunity for outside storage or building expansion. The property has ample paved parking and allows different points for semi-truck access. The warehouse includes HVAC controlled office space, four (4) dock-high doors and three (3) grade level doors. Inside, the space is divided into five sections by cinder block walls and includes concrete flooring, multi-stall bathrooms, and a sprinkler system.