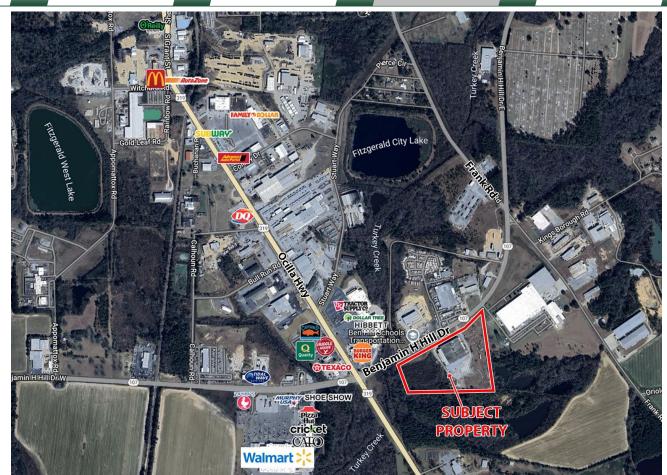

# **LOCATION** Just off US 319 Hwy this property has convenient access

to I-75 and it's approx. 25 miles from Tifton. The property is also located just 4.5 miles from CSX freight transportation.

Industrial Neighbors: Shaw Industries, Watco Companies, MillEx, Astro Products, Elixir Metals, The Raynor Company, West Frazer among others.

#### **Places & Distances:**

Tifton, 27 miles

Cordele, 45 miles

Valdosta, 78 miles

Robins AFB, 78 miles

Tallahassee, 118 miles

Savannah Port, 128 miles

Jacksonville, 145 miles

Atlanta, 184 miles

Macon, 108 miles

CONTACT

Jenny Howell, Commercial Sales & Leasing 478-746-9421 Office 786-449-8523 Cell jenny@fickling.com

Licensed in Florida and Georgia Also fluent in Spanish and Portuguese