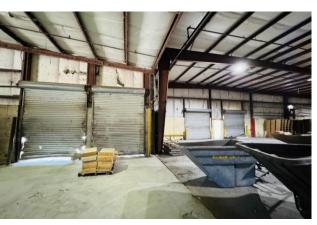

## **EXTERIOR PHOTOS**

CONTACT

Jenny Howell, Commercial Sales & Leasing 478-746-9421 Office 786-449-8523 Cell jenny@fickling.com

Licensed in Florida and Georgia Also fluent in Spanish and Portuguese

Summary

### **DESCRIPTION**

This 80,640 SF  $\pm$  warehouse is located in Fitzgerald, GA almost at the intersection of US Highway 319, State Route 107 and Benjamin Hill Rd. The building is situated on 16.66 $\pm$  acres, mostly fenced, allowing the opportunity for outside storage or building expansion. The property has ample paved parking and allows different points for semi-truck access. The warehouse includes HVAC controlled office space, four (4) dock-high doors and three (3) grade level doors. Inside, the space is divided into five sections by cinder block walls and includes concrete flooring, multi-stall bathrooms, and a sprinkler system.