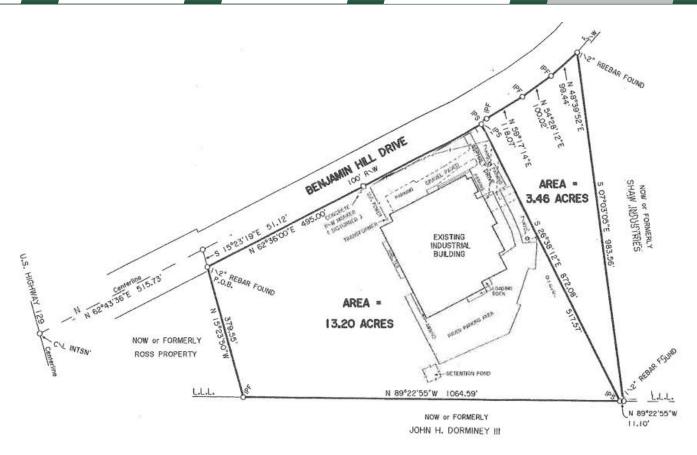

## PROPERTY INFORMATION

**Property Address:** 139 SE Benjamin H Hill Dr

Fitzgerald, GA 31750

County: Ben Hill

**Building Size:**  $80,640\pm$  SF

Year Built: 1970

Frontage: 1,220'± on Benjamin H Hill Dr, Visibility on US Hwy 319

Water Source & Fitgerald Utilities

**Utilities:** 

**PROPERTY** 

**Parking:** Ample, paved, semi-truck access

**Construction Type:** Masonry

SITE

Site Size:  $16.66 \pm AC$ 

**Opportunity Zone:** Yes

**Parcel ID:** 14 7 4 & 14 7 4A

**Zoning:** Heavy Industrial

**Property Taxes:** \$6,359.01

REDUCED PRICE: \$2,650,000 SALE PRICE: \$2,750,000

| β11221111221 φ2,700,000 |          |          |          |  |  |  |
|-------------------------|----------|----------|----------|--|--|--|
| Demographics 2024       | 5 Miles  | 10 Miles | 15 Miles |  |  |  |
| Population              | 15,083   | 22,632   | 27,555   |  |  |  |
| Avg HH Income           | \$56,594 | \$62,073 | \$62,803 |  |  |  |
| Median Age              | 37.6     | 38.2     | 38.9     |  |  |  |