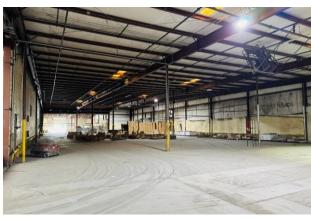

## **WAREHOUSE PHOTOS**

CONTACT

Jenny Howell, Commercial Sales & Leasing 478-746-9421 Office 786-449-8523 Cell jenny@fickling.com

Licensed in Florida and Georgia Also fluent in Spanish and Portuguese

Summary Area Info Photos Floor Plan Site Map Agent Info

### **DESCRIPTION**

This 80,640 SF  $\pm$  warehouse is located in Fitzgerald, GA almost at the intersection of US Highway 319, State Route 107 and Benjamin Hill Rd. The building is situated on 16.66 $\pm$  acres, mostly fenced, allowing the opportunity for outside storage or building expansion. The property has ample paved parking and allows different points for semi-truck access. The warehouse includes HVAC controlled office space, four (4) dock-high doors and three (3) grade level doors. Inside, the space is divided into five sections by cinder block walls and includes concrete flooring, multi-stall bathrooms, and a sprinkler system.