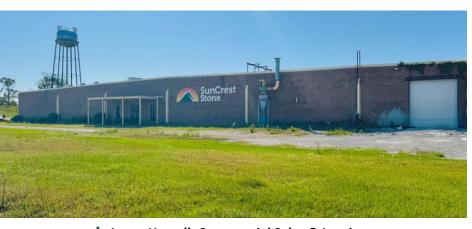

## **EXTERIOR PHOTOS**

CONTACT

Jenny Howell, Commercial Sales & Leasing 478-746-9421 Office 786-449-8523 Cell jenny@fickling.com

Licensed in Florida and Georgia Also fluent in Spanish and Portuguese

Summary

### **DESCRIPTION**

This 80,640 SF  $\pm$  warehouse is located in Fitzgerald, GA almost at the intersection of US Highway 319, State Route 107 and Benjamin Hill Rd. The building is situated on 16.66 $\pm$  acres, mostly fenced, allowing the opportunity for outside storage or building expansion. The property has ample paved parking and allows different points for semi-truck access. The warehouse includes HVAC controlled office space, four (4) dock-high doors and three (3) grade level doors. Inside, the space is divided into five sections by cinder block walls and includes concrete flooring, multi-stall bathrooms, and a sprinkler system.