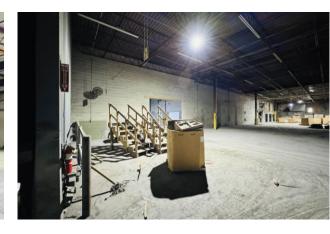

## **WAREHOUSE PHOTOS**

CONTACT

Jenny Howell, Commercial Sales & Leasing 478-746-9421 Office 786-449-8523 Cell jenny@fickling.com

Licensed in Florida and Georgia Also fluent in Spanish and Portuguese

Summary

### **DESCRIPTION**

This 80,640 SF  $\pm$  warehouse is located in Fitzgerald, GA almost at the intersection of US Highway 319, State Route 107 and Benjamin Hill Rd. The building is situated on 16.66 $\pm$  acres, mostly fenced, allowing the opportunity for outside storage or building expansion. The property has ample paved parking and allows different points for semi-truck access. The warehouse includes HVAC controlled office space, four (4) dock-high doors and three (3) grade level doors. Inside, the space is divided into five sections by cinder block walls and includes concrete flooring, multi-stall bathrooms, and a sprinkler system.