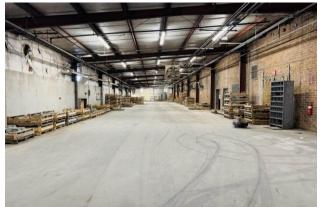

## **WAREHOUSE PHOTOS**

CONTACT

Jenny Howell, Commercial Sales & Leasing 478-746-9421 Office 786-449-8523 Cell jenny@fickling.com

Licensed in Florida and Georgia Also fluent in Spanish and Portuguese

Summary Area Info Photos Floor Plan Site Map Agent Info

### **DESCRIPTION**

This 80,640 SF  $\pm$  warehouse is located in Fitzgerald, GA almost at the intersection of US Highway 319, State Route 107 and Benjamin Hill Rd. The building is situated on 16.66 $\pm$  acres, mostly fenced, allowing the opportunity for outside storage or building expansion. The property has ample paved parking and allows different points for semi-truck access. The warehouse includes HVAC controlled office space, four (4) dock-high doors and three (3) grade level doors. Inside, the space is divided into five sections by cinder block walls and includes concrete flooring, multi-stall bathrooms, and a sprinkler system.