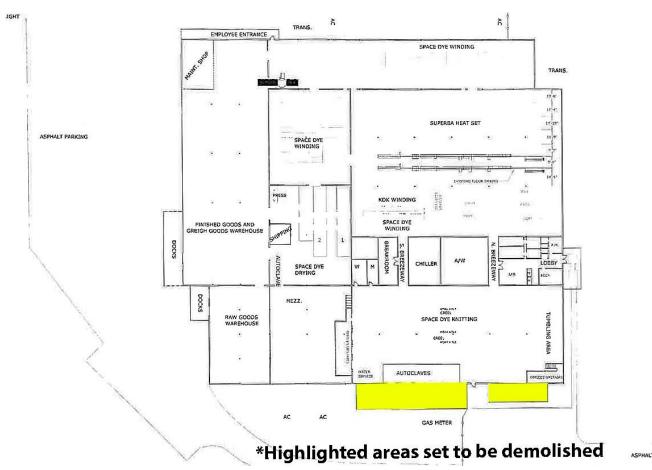

### **DESCRIPTION**

This 80,640 SF  $\pm$  warehouse is located in Fitzgerald, GA almost at the intersection of US Highway 319, State Route 107 and Benjamin Hill Rd. The building is situated on 16.66 $\pm$  acres, mostly fenced, allowing the opportunity for outside storage or building expansion. The property has ample paved parking and allows different points for semi-truck access. The warehouse includes HVAC controlled office space, four (4) dock-high doors and three (3) grade level doors. Inside, the space is divided into five sections by cinder block walls and includes concrete flooring, multi-stall bathrooms, and a sprinkler system.

The 2,500± SF office area offers four private offices, two bathrooms, a kitchenette, a filing/storage area, a breakroom, and a mezzanine-type space that can serve as a conference room or additional storage. This well-equipped facility provides a versatile opportunity for a variety of industrial or commercial uses.