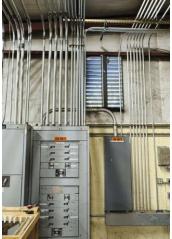

#### **BUILDING SPECIFICATIONS**

Ceiling Height: 16-20 FT

Water Supply: 3" meter, 2" line,

Approx. 45-60 pounds

**Power Supply:** 480 - 3 Phase Power

2 MW

12.4 KV distribution system

2,500 kVA 277/480

Column Spacing: 39 FT

Natural Gas: Yes, 2" & 100 Pounds

Sprinkler System: Yes

**Roll-Up** 4 loading docks with two 8' x 10' and two 10' x 10' roll-up doors,

3 drive-in bays with 12' x 14' roll-up doors.

CONTACT