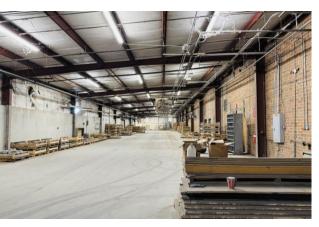

## **WAREHOUSE PHOTOS**

CONTACT

Jenny Howell, Commercial Sales & Leasing 478-746-9421 Office 786-449-8523 Cell jenny@fickling.com

Licensed in Florida and Georgia Also fluent in Spanish and Portuguese

Summary

### **DESCRIPTION**

This 80,640 SF  $\pm$  warehouse is located in Fitzgerald, GA almost at the intersection of US Highway 319, State Route 107 and Benjamin Hill Rd. The building is situated on 16.66 $\pm$  acres, mostly fenced, allowing the opportunity for outside storage or building expansion. The property has ample paved parking and allows different points for semi-truck access. The warehouse includes HVAC controlled office space, four (4) dock-high doors and three (3) grade level doors. Inside, the space is divided into five sections by cinder block walls and includes concrete flooring, multi-stall bathrooms, and a sprinkler system.