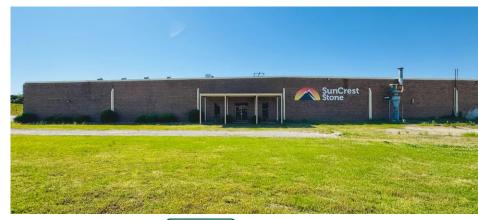

## **EXTERIOR PHOTOS**

CONTACT

Jenny Howell, Commercial Sales & Leasing 478-746-9421 Office 786-449-8523 Cell jenny@fickling.com

Licensed in Florida and Georgia Also fluent in Spanish and Portuguese

Summary

### **DESCRIPTION**

This 80,640 SF  $\pm$  warehouse is located in Fitzgerald, GA almost at the intersection of US Highway 319, State Route 107 and Benjamin Hill Rd. The building is situated on 16.66 $\pm$  acres, mostly fenced, allowing the opportunity for outside storage or building expansion. The property has ample paved parking and allows different points for semi-truck access. The warehouse includes HVAC controlled office space, four (4) dock-high doors and three (3) grade level doors. Inside, the space is divided into five sections by cinder block walls and includes concrete flooring, multi-stall bathrooms, and a sprinkler system.