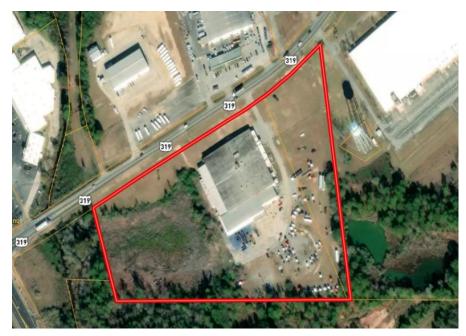

## PROPERTY INFORMATION

**Property Address:** 139 SE Benjamin H Hill Dr

Fitzgerald, GA 31750

County: Ben Hill

**Building Size:**  $80,640\pm$  SF

Year Built: 1970

Frontage: 1,220'± on Benjamin H Hill Dr, Visibility on US Hwy 319

Water Source & Fitgerald Utilities

**Utilities:** 

**PROPERTY** 

**Parking:** Ample, paved, semi-truck access

**Construction Type:** Masonry

SITE

Site Size:  $16.66 \pm AC$ 

**Opportunity Zone:** Yes

**Parcel ID:** 14 7 4 & 14 7 4A

**Zoning:** Heavy Industrial

**Property Taxes:** \$6,359.01

REDUCED PRICE: \$2,650,000 SALE PRICE: \$2,750,000

| β11221111221 φ2,700,000 |          |          |          |  |  |  |
|-------------------------|----------|----------|----------|--|--|--|
| Demographics 2024       | 5 Miles  | 10 Miles | 15 Miles |  |  |  |
| Population              | 15,083   | 22,632   | 27,555   |  |  |  |
| Avg HH Income           | \$56,594 | \$62,073 | \$62,803 |  |  |  |
| Median Age              | 37.6     | 38.2     | 38.9     |  |  |  |

### **DESCRIPTION**

This 80,640 SF  $\pm$  warehouse is located in Fitzgerald, GA almost at the intersection of US Highway 319, State Route 107 and Benjamin Hill Rd. The building is situated on 16.66 $\pm$  acres, mostly fenced, allowing the opportunity for outside storage or building expansion. The property has ample paved parking and allows different points for semi-truck access. The warehouse includes HVAC controlled office space, four (4) dock-high doors and three (3) grade level doors. Inside, the space is divided into five sections by cinder block walls and includes concrete flooring, multi-stall bathrooms, and a sprinkler system.