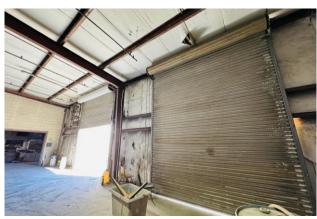

Column Spacing: 39 FT

Natural Gas: Yes, 2" & 100 Pounds

Sprinkler System: Yes

**Roll-Up** 4 loading docks with two 8' x 10' and two 10' x 10' roll-up doors,

3 drive-in bays with 12' x 14' roll-up doors.

CONTACT