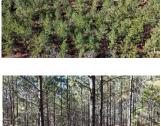

## Back Valley Tract 14

This private piece sits on the north end of Gaylor Rd and exhibits gently rolling hills that provide several great house sites. A spring fed creek runs through the west side of the property. It has double frontage on Back Valley Road. This property is perfect for a country farmhouse or family compound. It is stocked with thinned, mature pine timber that can be harvested. There is a gated driveway that leads you to the middle of the tract. Please call to schedule a private showing. There is a hunting lease on the property. Buyer is responsible for survey. Subsoil gas and oil rights reserved, see attached pdf for Mineral Language.