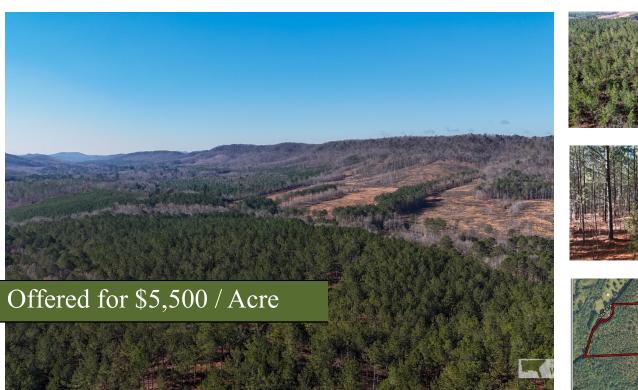

## Back Valley Tract 14

This private piece sits on the north end of Gaylor Rd and exhibits gently rolling hills that provide several great house sites. A spring fed creek runs through the west side of the property. It has double frontage on Back Valley Road. This property is perfect for a country farmhouse or family compound. It is stocked with thinned, mature pine timber that can be harvested. There is a gated driveway that leads you to the middle of the tract. Please call to schedule a private showing. There is a hunting lease on the property. Buyer is responsible for survey. Subsoil gas and oil rights reserved, see attached pdf for Mineral Language.