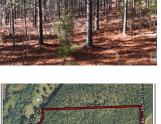

## Back Valley Tract 14

This private piece sits on the north end of Gaylor Rd and exhibits gently rolling hills that provide several great house sites. A spring fed creek runs through the west side of the property. It has double frontage on Back Valley Road. This property is perfect for a country farmhouse or family compound. It is stocked with thinned, mature pine timber that can be harvested. There is a gated driveway that leads you to the middle of the tract. Please call to schedule a private showing. There is a hunting lease on the property. Buyer is responsible for survey. Subsoil gas and oil rights reserved, see attached pdf for Mineral Language.