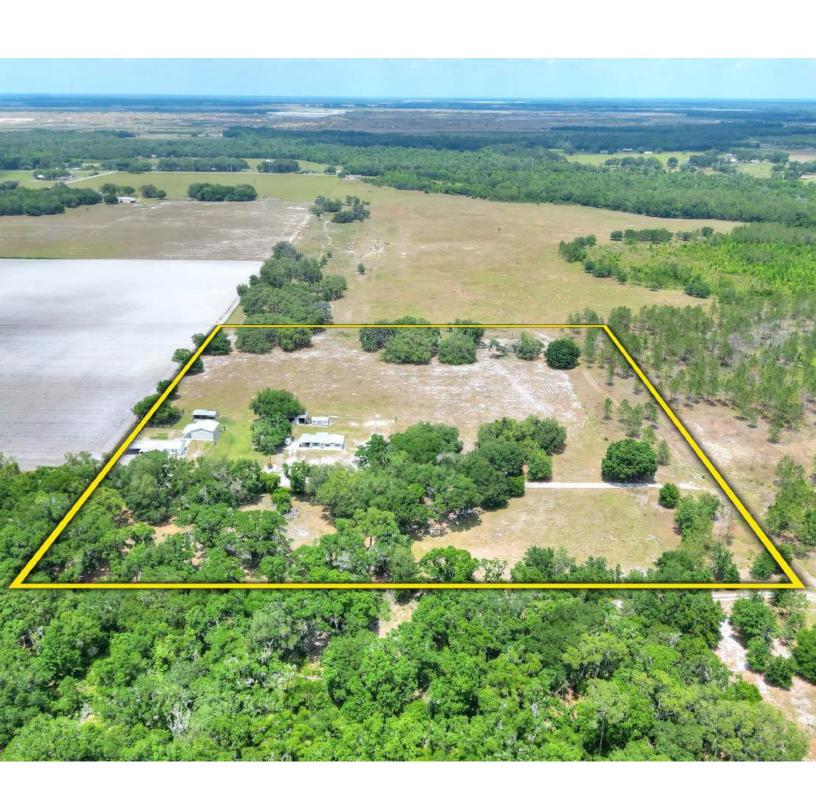

#### Quiet Country Paradise

Nestled at the end of a secluded private road, this unique property offers unparalleled privacy and serenity. Situated on 12± acres, this estate features two homes, making it ideal for multi-generational living, rental opportunities, or a spacious guest retreat. These are the only residences on the road, surrounded by over 10,000 acres of undevelopable land, ensuring complete seclusion and a serene, private lifestyle. The improvements on this fully perimeter fenced property consist of a 3-bedroom, 2-bathroom manufactured home (1,195 SF), a 3-bedroom, 1 bathroom block home (1,066 SF), an insulated and airconditioned metal building (30'x31), with a 12'x31' lean, 30'x20' pole barn, and 2 wells and 2 septic tanks. This property is a rare sanctuary, filled with abundant wildlife and endless possibilities for outdoor recreation. Whether you are seeking a private family compound, peaceful retreat, or an investment opportunity, this rare property offers flexibility, while just 15 minutes to the amenities of US 301 and 20 minutes to I-75.

Acreage: 11.96± Acres

Improvements: Manufactured Home 1,195 SF, 3BR/2BA

Block Home 1,066 SF, 3BR/1BA

30'x31' Insulated & Air Conditioned Metal Building with a 12'x31' Lean

Price: \$960,000

Click for Website

## SURROUNDED BY **OVER 10,000 ACRES** OF UNDEVELOPABLE LAND

Fully perimeter fenced