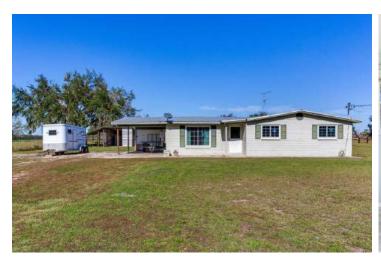

#### Quiet Country Paradise

Nestled at the end of a secluded private road, this unique property offers unparalleled privacy and serenity. Situated on 12± acres, this estate features two homes, making it ideal for multi-generational living, rental opportunities, or a spacious guest retreat. These are the only residences on the road, surrounded by over 10,000 acres of undevelopable land, ensuring complete seclusion and a serene, private lifestyle. The improvements on this fully perimeter fenced property consist of a 3-bedroom, 2-bathroom manufactured home (1,195 SF), a 3-bedroom, 1 bathroom block home (1,066 SF), an insulated and airconditioned metal building (30'x31), with a 12'x31' lean, 30'x20' pole barn, and 2 wells and 2 septic tanks. This property is a rare sanctuary, filled with abundant wildlife and endless possibilities for outdoor recreation. Whether you are seeking a private family compound, peaceful retreat, or an investment opportunity, this rare property offers flexibility, while just 15 minutes to the amenities of US 301 and 20 minutes to I-75.

Acreage: 11.96± Acres

Improvements: Manufactured Home 1,195 SF, 3BR/2BA

Block Home 1,066 SF, 3BR/1BA

30'x31' Insulated & Air Conditioned Metal Building with a 12'x31' Lean

Price: \$960,000

Click for Website

# PROPERTY FEATURES

3BR/2BA Manufactured Home 1,195 SF Bright and Spacious Natural Light