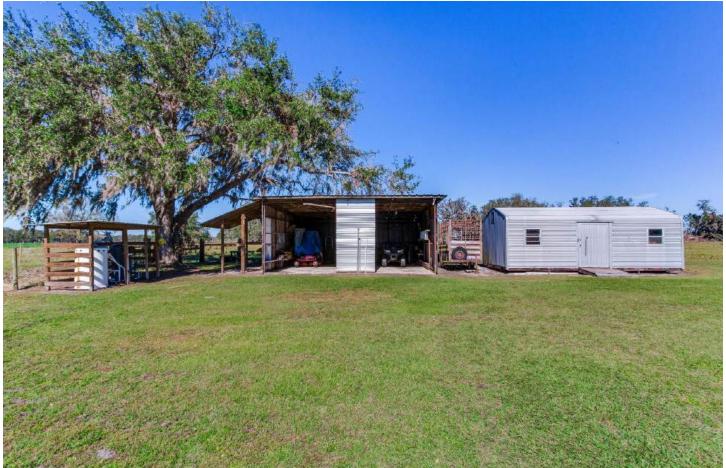

#### Quiet Country Paradise

Nestled at the end of a secluded private road, this unique property offers unparalleled privacy and serenity. Situated on 12± acres, this estate features two homes, making it ideal for multi-generational living, rental opportunities, or a spacious guest retreat. These are the only residences on the road, surrounded by over 10,000 acres of undevelopable land, ensuring complete seclusion and a serene, private lifestyle. The improvements on this fully perimeter fenced property consist of a 3-bedroom, 2-bathroom manufactured home (1,195 SF), a 3-bedroom, 1 bathroom block home (1,066 SF), an insulated and airconditioned metal building (30'x31), with a 12'x31' lean, 30'x20' pole barn, and 2 wells and 2 septic tanks. This property is a rare sanctuary, filled with abundant wildlife and endless possibilities for outdoor recreation. Whether you are seeking a private family compound, peaceful retreat, or an investment opportunity, this rare property offers flexibility, while just 15 minutes to the amenities of US 301 and 20 minutes to I-75.

Acreage: 11.96± Acres

Improvements: Manufactured Home 1,195 SF, 3BR/2BA

Block Home 1,066 SF, 3BR/1BA

30'x31' Insulated & Air Conditioned Metal Building with a 12'x31' Lean

Price: \$960,000

Click for Website