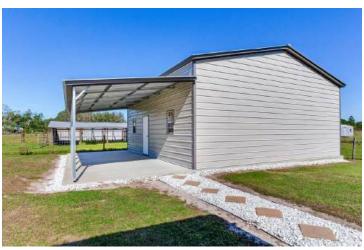

### **PROPERTY FEATURES**

Insulated and Air-conditioned 30'x31' Metal Building

Acreage: 11.96± Acres

Improvements: Manufactured Home 1,195 SF, 3BR/2BA

Block Home 1,066 SF, 3BR/1BA

30'x31' Insulated & Air Conditioned Metal Building with a 12'x31' Lean

Price: \$960,000

Click for Website