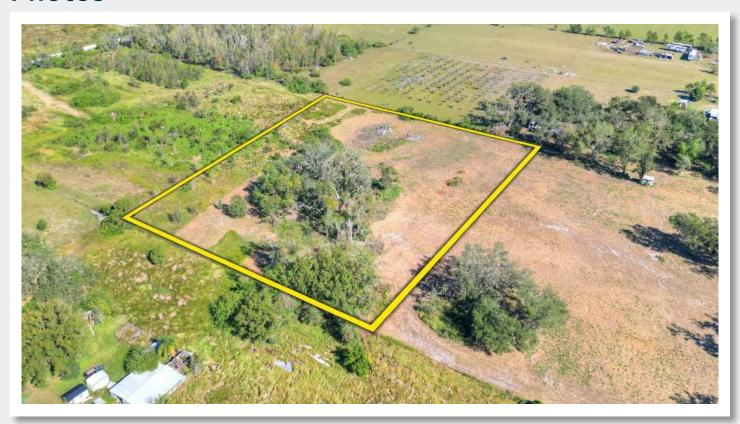

Acreage Homesites







No Flood Zone



Private and Secluded Homesites



Close to State Parks



| Property Address | 17744 Bledsoe Loop,<br>Lithia, FL 33547 | Future Land Use | AR           |
|------------------|-----------------------------------------|-----------------|--------------|
| Property Type    | Acreage Homesites                       | Price           | \$650,000    |
| Size             | 1.27± - 7± Acres                        | County          | Hillsborough |
| Zoning           | AR                                      | STR             | 25-31-21     |

# **Photos**





LOT 1

Acreage: 1.38± Acres

Price: \$210,000

Property Improvements:

Well and Electric

### Fischbach LAND COMPANY





### LOT 2

Acreage:  $1.27 \pm \text{Acres}$  Price: \$200,000

# **Photos**





LOT 3

Acreage: 4.35± Acres
Price: \$325,000



## **Plat**





#### FISCHBACH LAND COMPANY

917 S PARSONS AVENUE, BRANDON, FL 33511

PHONE: 813-540-1000





REED FISCHBACH | Broker reed@fischbachlandcompany.com



MELISSA RABURN | Agent melissa@fischbachlandcompany.com