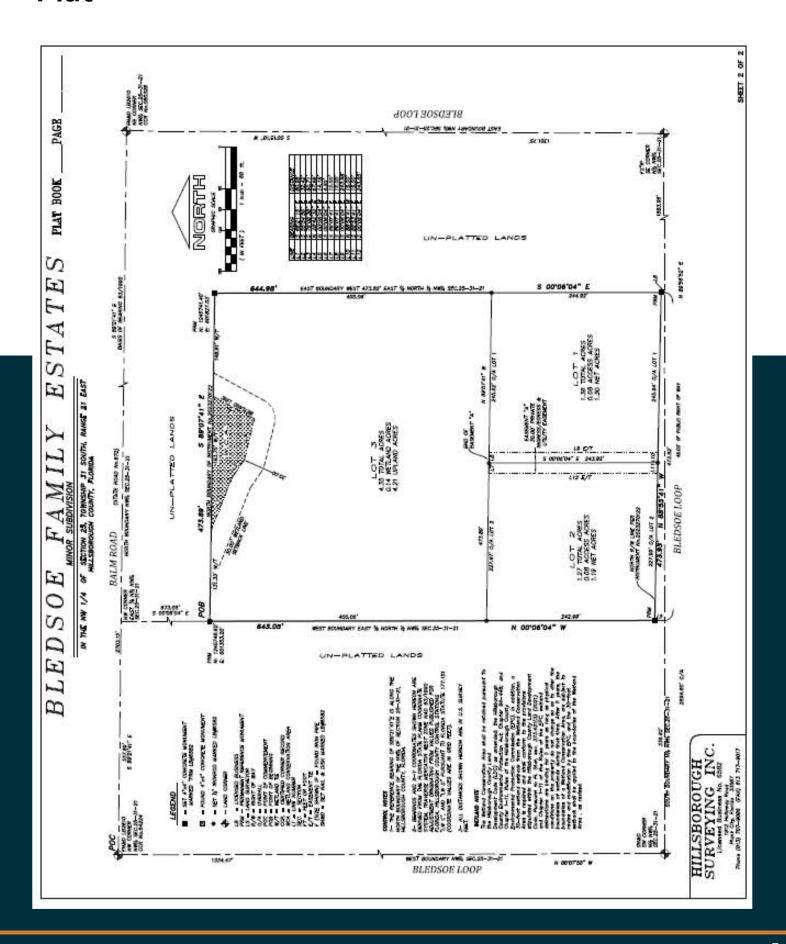

omesites



Close to State Parks



| Property Address | 17744 Bledsoe Loop,<br>Lithia, FL 33547 | Future Land Use | AR           |
|------------------|-----------------------------------------|-----------------|--------------|
| Property Type    | Acreage Homesites                       | Price           | \$650,000    |
| Size             | 1.27± - 7± Acres                        | County          | Hillsborough |
| Zoning           | AR                                      | STR             | 25-31-21     |

# **Photos**





LOT 1

Acreage: 1.38± Acres

Price: \$210,000

Property Improvements:

Well and Electric

### Fischbach LAND COMPANY





### LOT 2

Acreage:  $1.27 \pm \text{Acres}$  Price: \$200,000

# **Photos**





LOT 3

Acreage: 4.35± Acres
Price: \$325,000



## **Plat**





#### FISCHBACH LAND COMPANY

917 S PARSONS AVENUE, BRANDON, FL 33511

PHONE: 813-540-1000





REED FISCHBACH | Broker reed@fischbachlandcompany.com



MELISSA RABURN | Agent melissa@fischbachlandcompany.com