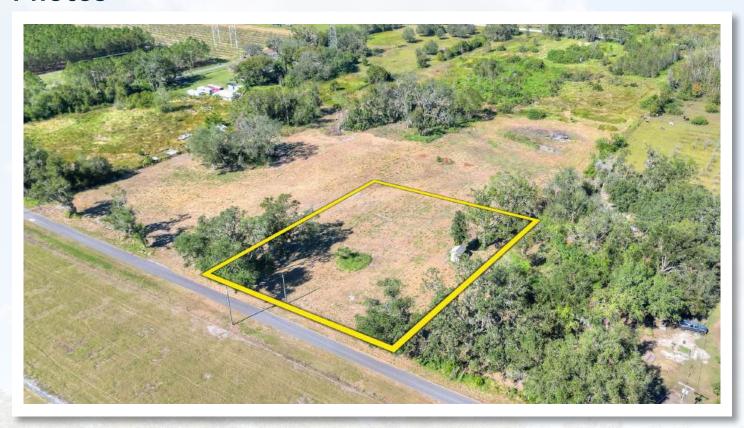

# **Photos**

LOT 1

Acreage: 1.38± Acres

Price: \$210,000

Property Improvements:

Well and Electric