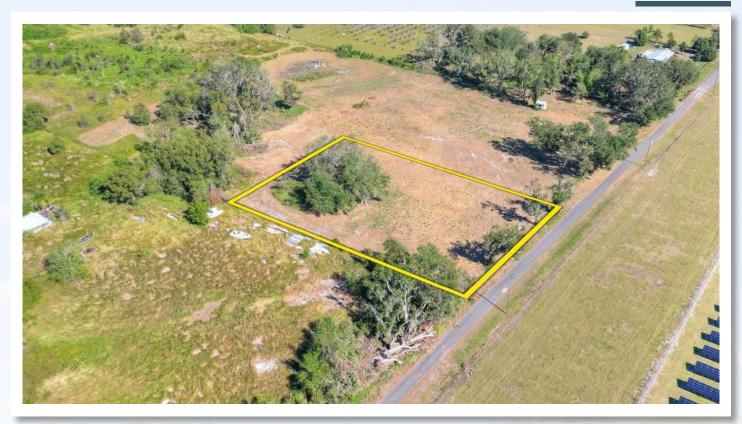

own a piece of peaceful countryside!





www. Fischbach Land Company. com/Lithia Acreage Homesites







No Flood Zone



Private and Secluded Homesites



Close to State Parks



| Property Address | 17744 Bledsoe Loop,<br>Lithia, FL 33547 | Future Land Use | AR           |
|------------------|-----------------------------------------|-----------------|--------------|
| Property Type    | Acreage Homesites                       | Price           | \$650,000    |
| Size             | 1.27± - 7± Acres                        | County          | Hillsborough |
| Zoning           | AR                                      | STR             | 25-31-21     |

# **Photos**





LOT 1

Acreage: 1.38± Acres

Price: \$210,000

Property Improvements:

Well and Electric

### Fischbach LAND COMPANY





### LOT 2

Acreage:  $1.27 \pm \text{Acres}$  Price: \$200,000

# **Photos**





LOT 3

Acreage: 4.35± Acres
Price: \$325,000



## **Plat**





#### FISCHBACH LAND COMPANY

917 S PARSONS AVENUE, BRANDON, FL 33511

PHONE: 813-540-1000





REED FISCHBACH | Broker reed@fischbachlandcompany.com



MELISSA RABURN | Agent melissa@fischbachlandcompany.com