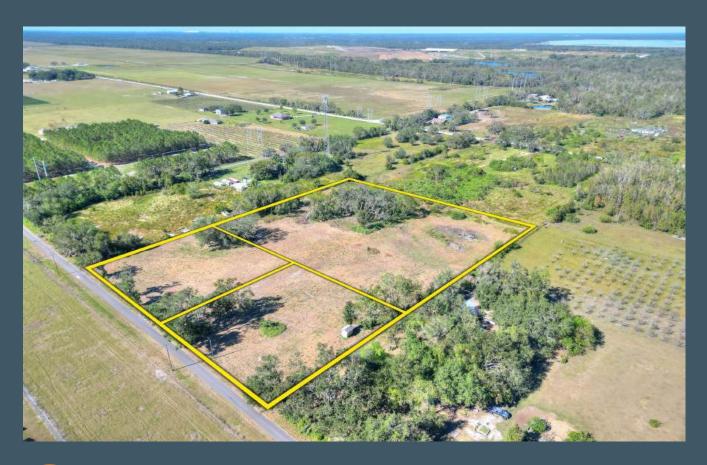

## **Property Overview**

LITHIA ACREAGE HOMESITES! Available as a whole or individually, this rare offering is perfect if you're looking for the ideal setting for your custom home or a small family compound to accommodate 3 homes! These homesites offer wide open views and are framed nicely by a few scattered oaks. Choose your perfect homesite with ample space for your ideal country retreat. Tucked away off CR672 on a small, newly paved road you'll enjoy the serenity of country living while being only 15 minutes from town. Only 3 miles from Alafia River State Park there are ample opportunities for hiking, horseback riding and biking. Sitting at an elevation of 120' you'll have clear views and no fear of flooding! Don't miss your chance to own a piece of peaceful countryside!





www. Fischbach Land Company. com/Lithia Acreage Homesites







No Flood Zone



Private and Secluded Homesites



Close to State Parks



| Property Address | 17744 Bledsoe Loop,<br>Lithia, FL 33547 | Future Land Use | AR           |
|------------------|-----------------------------------------|-----------------|--------------|
| Property Type    | Acreage Homesites                       | Price           | \$650,000    |
| Size             | 1.27± - 7± Acres                        | County          | Hillsborough |
| Zoning           | AR                                      | STR             | 25-31-21     |

# **Photos**





LOT 1

Acreage: 1.38± Acres

Price: \$210,000

Property Improvements:

Well and Electric

### Fischbach LAND COMPANY





### LOT 2

Acreage:  $1.27 \pm \tex