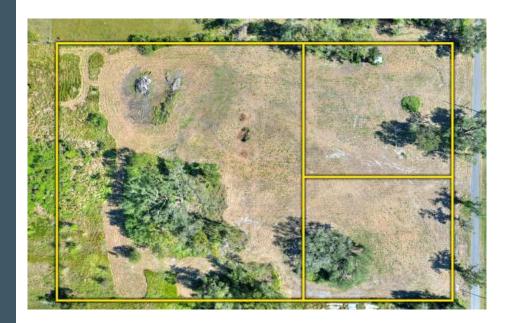

# **Photos**

LOT 1

Acreage: 1.38± Acres

Price: \$210,000

Property Improvements:

Well and Electric

### LOT 2

Acreage:  $1.27 \pm \text{Acres}$  Price: \$200,000

# **Photos**

LOT 3

Acreage: 4.35± Acres
Price: \$325,000