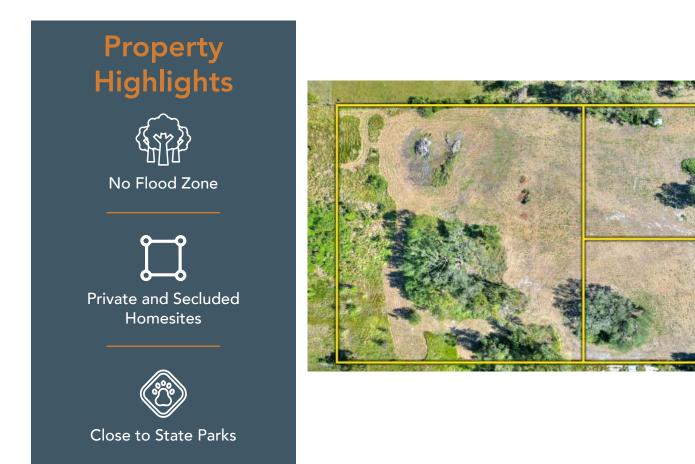

#### **Property Overview**

LITHIA ACREAGE HOMESITES! Available as a whole or individually, this rare offering is perfect if you're looking for the ideal setting for your custom home or a small family compound to accommodate 3 homes! These homesites offer wide open views and are framed nicely by a few scattered oaks. Choose your perfect homesite with ample space for your ideal country retreat. Tucked away off CR672 on a small, newly paved road you'll enjoy the serenity of country living while being only 15 minutes from town. Only 3 miles from Alafia River State Park there are ample opportunities for hiking, horseback riding and biking. Sitting at an elevation of 120' you'll have clear views and no fear of flooding! Don't miss your chance to own a piece of peaceful countryside!