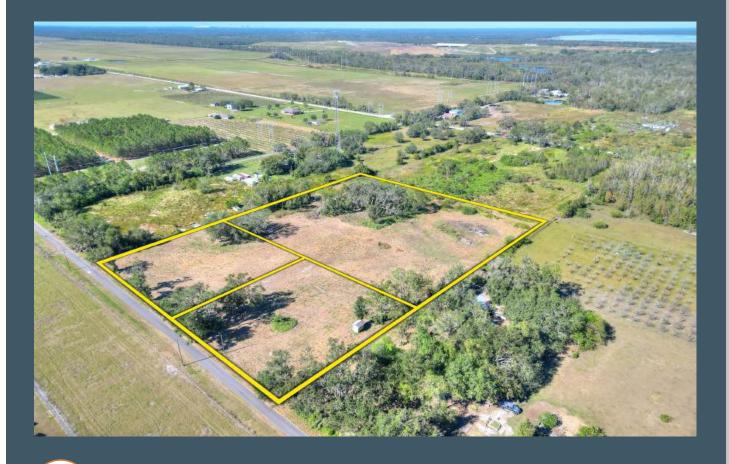

#### **Property Overview**

LITHIA ACREAGE HOMESITES! Available as a whole or individually, this rare offering is perfect if you're looking for the ideal setting for your custom home or a small family compound to accommodate 3 homes! These homesites offer wide open views and are framed nicely by a few scattered oaks. Choose your perfect homesite with ample space for your ideal country retreat. Tucked away off CR672 on a small, newly paved road you'll enjoy the serenity of country living while being only 15 minutes from town. Only 3 miles from Alafia River State Park there are ample opportunities for hiking, horseback riding and biking. Sitting at an elevation of 120' you'll have clear views and no fear of flooding! Don't miss your chance to own a piece of peaceful countryside!

www.FischbachLandCompany.com/LithiaAcreageHomesites

| Property Address | 17744 Bledsoe Loop,<br>Lithia, FL 33547 | Future Land Use | AR           |
|------------------|-----------------------------------------|-----------------|--------------|
| Property Type    | Acreage Homesites                       | Price           | \$665,000    |
| Size             | 1.27± - 7± Acres                        | County          | Hillsborough |
| Zoning           | AR                                      | STR             | 25-31-21     |

### Photos

**LOT 1** Acreage: Price:

1.38± Acres \$210,000 Property Improvements:

Well and Electric

**LOT 2** Acreage: Price:

1.27± Acres \$200,000