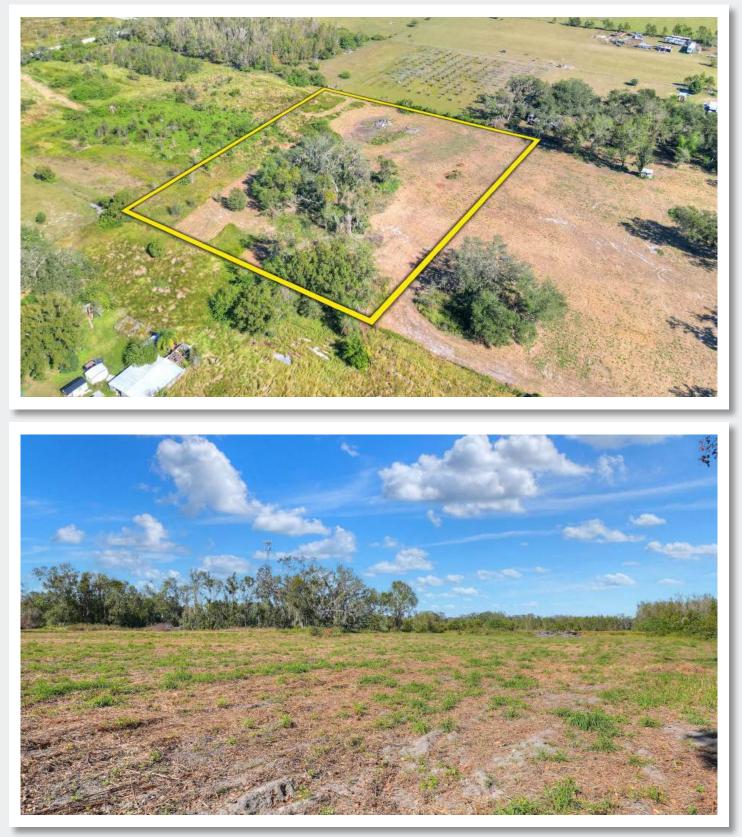

#### **Property Overview**

LITHIA ACREAGE HOMESITES! Available as a whole or individually, this rare offering is perfect if you're looking for the ideal setting for your custom home or a small family compound to accommodate 3 homes! These homesites offer wide open views and are framed nicely by a few scattered oaks. Choose your perfect homesite with ample space for your ideal country retreat. Tucked away off CR672 on a small, newly paved road you'll enjoy the serenity of country living while being only 15 minutes from town. Only 3 miles from Alafia River State Park there are ample opportunities for hiking, horseback riding and biking. Sitting at an elevation of 120' you'll have clear views and no fear of flooding! Don't miss your chance to own a piece of peaceful countryside!

www.FischbachLandCompany.com/LithiaAcreageHomesites

| Property Address | 17744 Bledsoe Loop,<br>Lithia, FL 33547 | Future Land Use | AR           |
|------------------|-----------------------------------------|-----------------|--------------|
| Property Type    | Acreage Homesites                       | Price           | \$665,000    |
| Size             | 1.27± - 7± Acres                        | County          | Hillsborough |
| Zoning           | AR                                      | STR             | 25-31-21     |

### Photos

**LOT 1** Acreage: Price:

1.38± Acres \$210,000 Property Improvements:

Well and Electric

**LOT 2** Acreage: Price:

1.27± Acres \$200,000