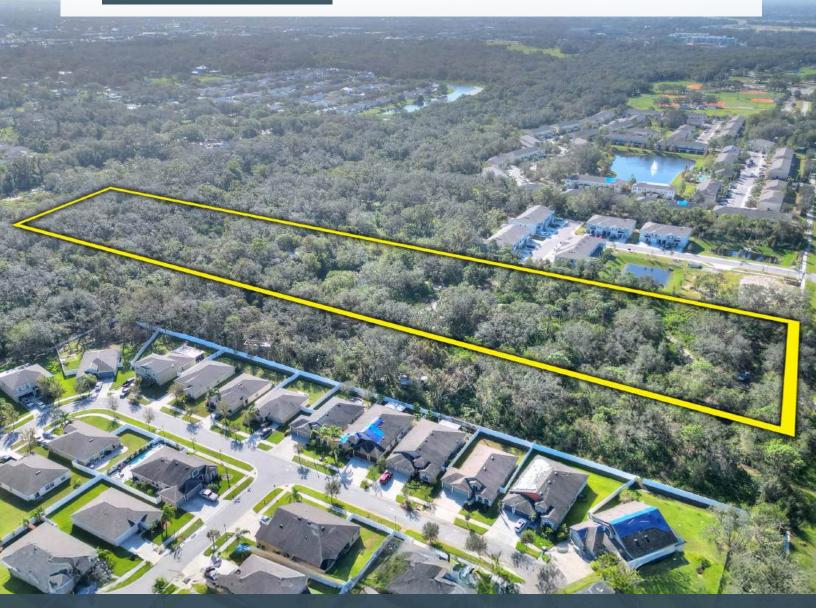

### **Property Overview**

Excellent opportunity for a multitude of uses in Riverview, FL, just a mile north of the Big Bend Road/I-75 on ramp and minutes from the amenity rich Big Bend Road and Highway 301 intersection. This property is currently zoned AR with a future land use designation of SMU-6 (Suburban Mixed Use-6) allowing for a range of neighborhood commercial uses, including storage, and light industrial. This 8.081± acres has an 8-inch watermain and 6-inch forcemain in front of the site. This is a rare opportunity to build in an area of explosive growth and convenient proximity to I-75 and Highway 301, amenities, dining, schools, and hospitals.

# Property Highlights

Abundant Growth Area

SMU-6 Land Use

**Utilities at Property** 

| Price            | \$650,000                                         | Property Taxes  | \$3,711.44 (2024)                                  |
|------------------|---------------------------------------------------|-----------------|----------------------------------------------------|
| Future Land Use  | SMU-6                                             | Road Frontage   | 277.19' on Bullfrog<br>Creek Road                  |
| Zoning           | AR                                                | Utilities       | 6-inch Force Main and 8-inch<br>Water Main at Site |
| Size             | 8.081± Acres                                      | STR             | 17-31-20                                           |
| Property Type    | Development Land                                  | Folio/Parcel ID | 077479-1005                                        |
| Property Address | 12730 Bullfrog Creek Road,<br>Gibsonton, FL 33534 | County          | Hillsborough                                       |