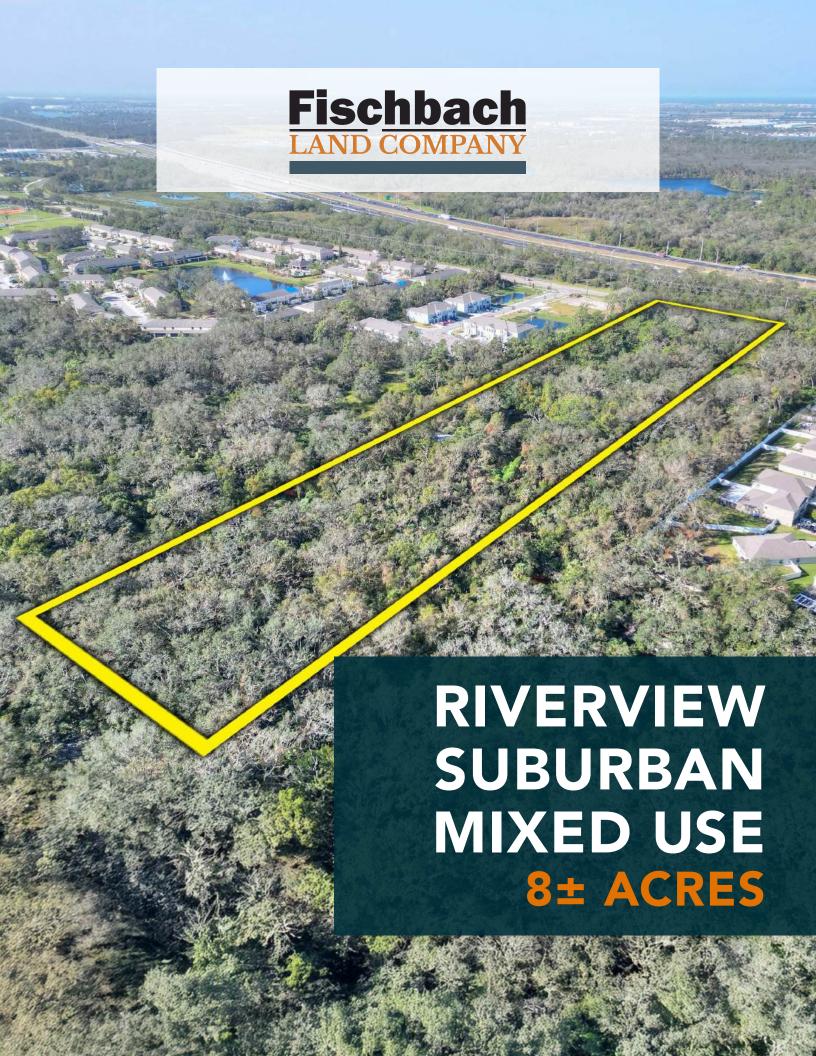

### **Property Overview**

Excellent opportunity for a multitude of uses in Riverview, FL, just a mile north of the Big Bend Road/I-75 on ramp and minutes from the amenity rich Big Bend Road and Highway 301 intersection. This property is currently zoned AR with a future land use designation of SMU-6 (Suburban Mixed Use-6) allowing for a range of neighborhood commercial uses, including storage, and light industrial. This 8.081± acres has an 8-inch watermain and 6-inch forcemain in front of the site. This is a rare opportunity to build in an area of explosive growth and convenient proximity to I-75 and Highway 301, amenities, dining, schools, and hospitals.

# Property Highlights

Abundant Growth Area

SMU-6 Land Use

**Utilities at Property** 

| Price            | \$650,000                                         | Property Taxes  | \$3,711.44 (2024)                                  |
|------------------|---------------------------------------------------|-----------------|----------------------------------------------------|
| Future Land Use  | SMU-6                                             | Road Frontage   | 277.19' on Bullfrog<br>Creek Road                  |
| Zoning           | AR                                                | Utilities       | 6-inch Force Main and 8-inch<br>Water Main at Site |
| Size             | 8.081± Acres                                      | STR             | 17-31-20                                           |
| Property Type    | Development Land                                  | Folio/Parcel ID | 077479-1005                                        |
| Property Address | 12730 Bullfrog Creek Road,<br>Gibsonton, FL 33534 | County          | Hillsborough                                       |