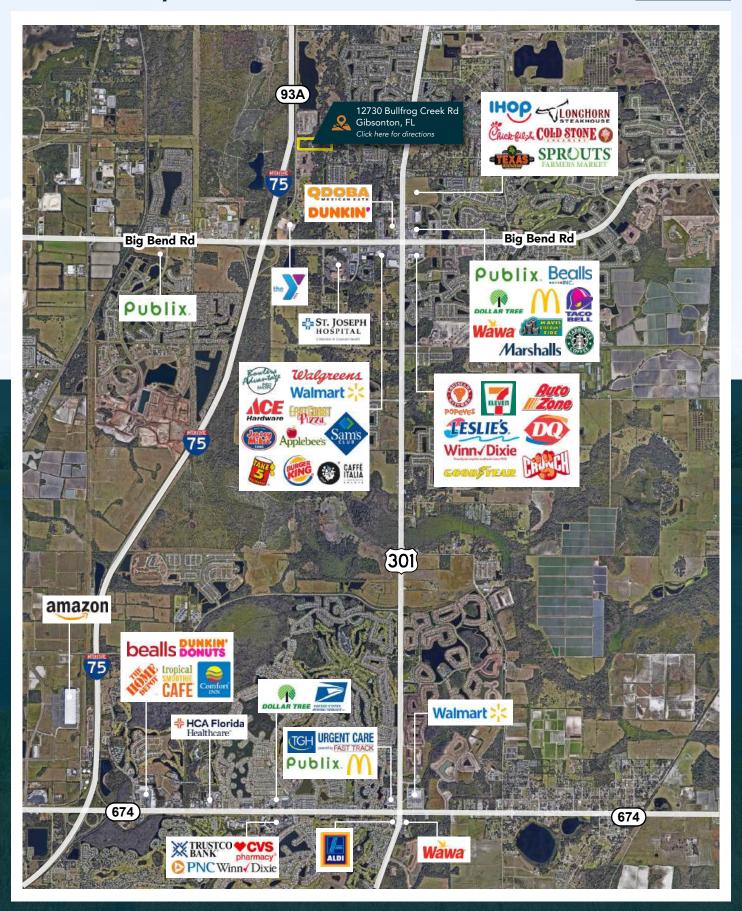

---|----------------------------------------------------|
| Future Land Use  | SMU-6                                             | Road Frontage   | 277.19' on Bullfrog<br>Creek Road                  |
| Zoning           | AR                                                | Utilities       | 6-inch Force Main and 8-inch<br>Water Main at Site |
| Size             | 8.081± Acres                                      | STR             | 17-31-20                                           |
| Property Type    | Development Land                                  | Folio/Parcel ID | 077479-1005                                        |
| Property Address | 12730 Bullfrog Creek Road,<br>Gibsonton, FL 33534 | County          | Hillsborough                                       |

## **Market Map**





## **Demographics**

# 3 MILES 5 MILES 10 MILES 82,530 Population 167,869 Population Population 165,067 Households 57,530 Households 165,067 Households \$95,117 \$94,180 Median Household Income \$84,543 Median Household Income









### FISCHBACH LAND COMPANY

917 S PARSONS AVENUE, BRANDON, FL 33511

PHONE: 813-540-1000





**REED FISCHBACH** | Broker reed@fischbachlandcompany.com



BLAISE LELAULU, CCIM | Broker Associate blaise@fischbachlandcompany.com