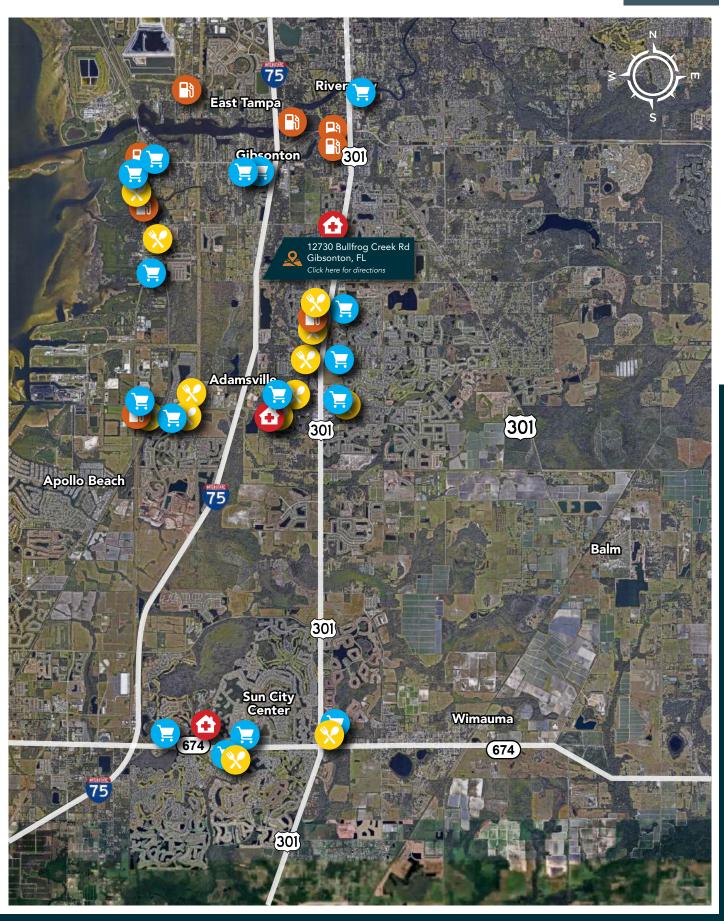

| Utilities       | 6-inch Force Main and 8-inch<br>Water Main at Site |
| Size             | 8.081± Acres                                      | STR             | 17-31-20                                           |
| Property Type    | Development Land                                  | Folio/Parcel ID | 077479-1005                                        |
| Property Address | 12730 Bullfrog Creek Road,<br>Gibsonton, FL 33534 | County          | Hillsborough                                       |

## **Market Map**





## **Demographics**

# 3 MILES 5 MILES 10 MILES 82,530 Population 167,869 Population Population 165,067 Households 57,530 Households 165,067 Households \$95,117 \$94,180 Median Household Income \$84,543 Median Household Income









### FISCHBACH LAND COMPANY

917 S PARSONS AVENUE, BRANDON, FL 33511

PHONE: 813-540-1000





**REED FISCHBACH** | Broker reed@fischbachlandcompany.com



BLAISE LELAULU, CCIM | Broker Associate blaise@fischbachlandcompany.com