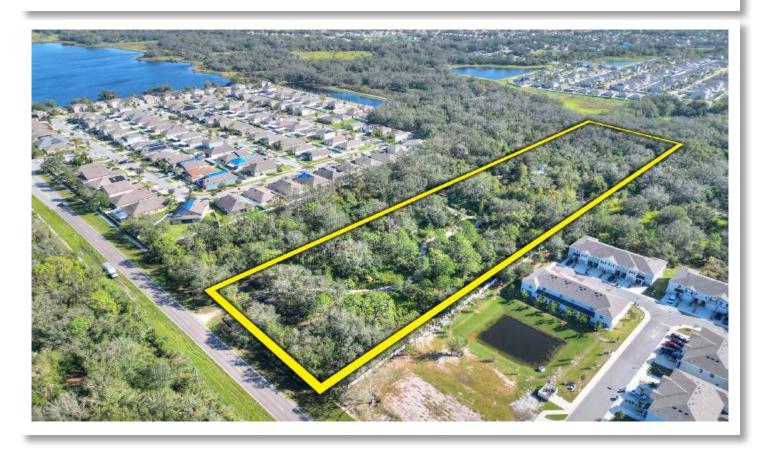

### **Property Overview**

Excellent opportunity for a multitude of uses in Riverview, FL, just a mile north of the Big Bend Road/I-75 on ramp and minutes from the amenity rich Big Bend Road and Highway 301 intersection. This property is currently zoned AR with a future land use designation of SMU-6 (Suburban Mixed Use-6) allowing for a range of neighborhood commercial uses, including storage, and light industrial. This 8.081± acres has an 8-inch watermain and 6-inch forcemain in front of the site. This is a rare opportunity to build in an area of explosive growth and convenient proximity to I-75 and Highway 301, amenities, dining, schools, and hospitals.

# Property Highlights

Abundant Growth Area

SMU-6 Land Use

**Utilities at Property** 

| Price            | \$650,000                                         | Property Taxes  | \$3,711.44 (2024)                                  |
|------------------|---------------------------------------------------|-----------------|----------------------------------------------------|
| Future Land Use  | SMU-6                                             | Road Frontage   | 277.19' on Bullfrog<br>Creek Road                  |
| Zoning           | AR                                                | Utilities       | 6-inch Force Main and 8-inch<br>Water Main at Site |
| Size             | 8.081± Acres                                      | STR             | 17-31-20                                           |
| Property Type    | Development Land                                  | Folio/Parcel ID | 077479-1005                                        |
| Property Address | 12730 Bullfrog Creek Road,<br>Gibsonton, FL 33534 | County          | Hillsborough                                       |