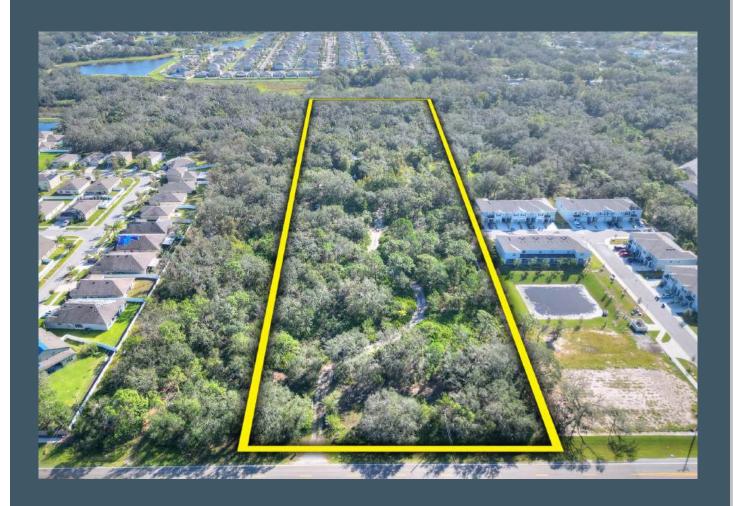

### **Property Overview**

Excellent opportunity for a multitude of uses in Riverview, FL, just a mile north of the Big Bend Road/I-75 on ramp and minutes from the amenity rich Big Bend Road and Highway 301 intersection. This property is currently zoned AR with a future land use designation of SMU-6 (Suburban Mixed Use-6) allowing for a range of neighborhood commercial uses, including storage, and light industrial. This 8.081± acres has an 8-inch watermain and 6-inch forcemain in front of the site. This is a rare opportunity to build in an area of explosive growth and convenient proximity to I-75 and Highway 301, amenities, dining, schools, and hospitals.

# Property Highlights

Abundant Growth Area

SMU-6 Land Use

**Utilities at Property** 

| Price            | \$650,000                                         | Property Taxes  | \$3,711.44 (2024)                                  |
|------------------|---------------------------------------------------|-----------------|----------------------------------------------------|
| Future Land Use  | SMU-6                                             | Road Frontage   | 277.19' on Bullfrog<br>Creek Road                  |
| Zoning           | AR                                                | Utilities       | 6-inch Force Main and 8-inch<br>Water Main at Site |
| Size             | 8.081± Acres                                      | STR             | 17-31-20                                           |
| Property Type    | Development Land                                  | Folio/Parcel ID | 077479-1005                                        |
| Property Address | 12730 Bullfrog Creek Road,<br>Gibsonton, FL 33534 | County          | Hillsborough                                       |