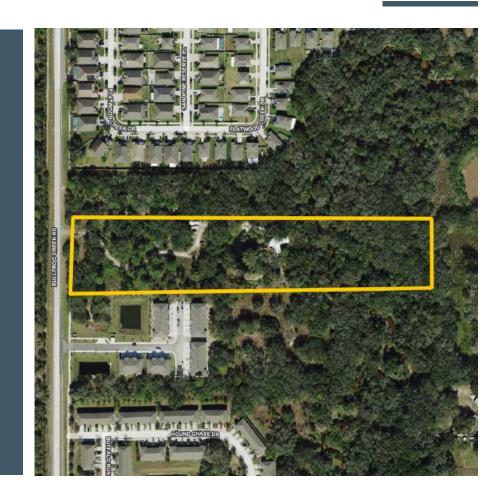

### **Property Overview**

Excellent opportunity for a multitude of uses in Riverview, FL, just a mile north of the Big Bend Road/I-75 on ramp and minutes from the amenity rich Big Bend Road and Highway 301 intersection. This property is currently zoned AR with a future land use designation of SMU-6 (Suburban Mixed Use-6) allowing for a range of neighborhood commercial uses, including storage, and light industrial. This 8.081± acres has an 8-inch watermain and 6-inch forcemain in front of the site. This is a rare opportunity to build in an area of explosive growth and convenient proximity to I-75 and Highway 301, amenities, dining, schools, and hospitals.

# Property Highlights

Abundant Growth Area

SMU-6 Land Use

**Utilities at Property** 

| Price            | \$650,000                                         | Property Taxes  | \$3,711.44 (2024)                                  |
|------------------|---------------------------------------------------|-----------------|----------------------------------------------------|
| Future Land Use  | SMU-6                                             | Road Frontage   | 277.19' on Bullfrog<br>Creek Road                  |
| Zoning           | AR                                                | Utilities       | 6-inch Force Main and 8-inch<br>Water Main at Site |
| Size             | 8.081± Acres                                      | STR             | 17-31-20                                           |
| Property Type    | Development Land                                  | Folio/Parcel ID | 077479-1005                                        |
| Property Address | 12730 Bullfrog Creek Road,<br>Gibsonton, FL 33534 | County          | Hillsborough                                       |