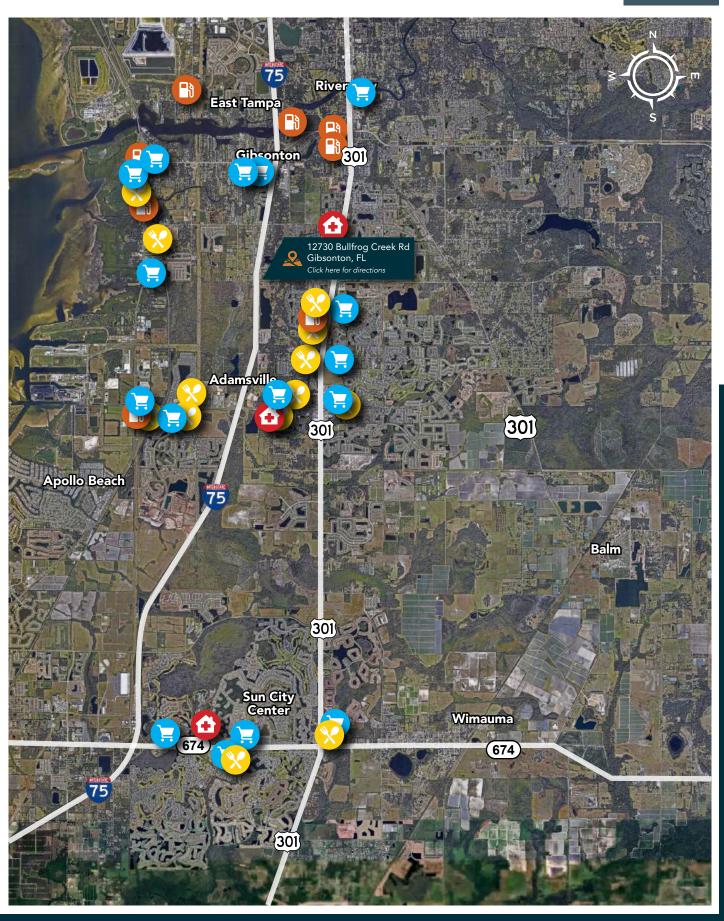

| Utilities       | 6-inch Force Main and 8-inch<br>Water Main at Site |
| Future Land Use  | SMU-6                                             | Road Frontage   | 277.19' on Bullfrog<br>Creek Road                  |
| Price            | \$850,000                                         | Property Taxes  | \$3,711.44 (2024)                                  |
|                  |                                                   |                 |                                                    |

## **Market Map**





## **Demographics**

# 3 MILES 5 MILES 10 MILES 82,530 Population 167,869 Population Population 165,067 Households 57,530 Households 165,067 Households \$95,117 \$94,180 Median Household Income \$84,543 Median Household Income









### FISCHBACH LAND COMPANY

917 S PARSONS AVENUE, BRANDON, FL 33511

PHONE: 813-540-1000





**REED FISCHBACH** | Broker reed@fischbachlandcompany.com



BLAISE LELAULU, CCIM | Broker Associate blaise@fischbachlandcompany.com