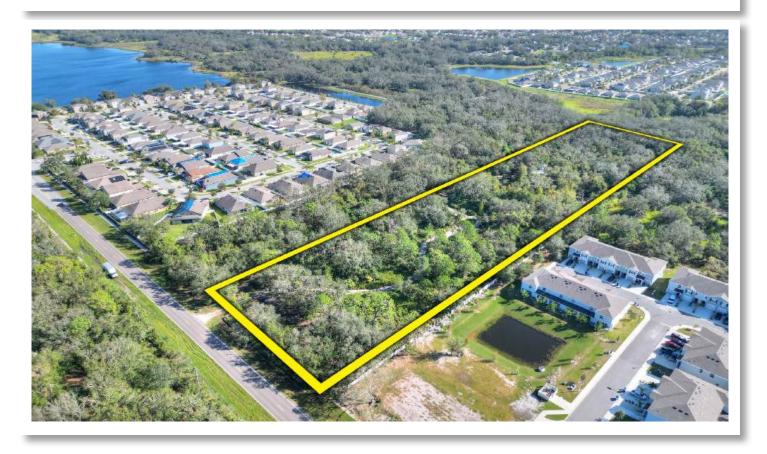

### **Property Overview**

Excellent opportunity for a multitude of uses in Riverview, FL, just a mile north of the Big Bend Road/I-75 on ramp and minutes from the amenity rich Big Bend Road and Highway 301 intersection. This property is currently zoned AR with a future land use designation of SMU-6 (Suburban Mixed Use-6) allowing for a range of neighborhood commercial uses, including storage, and light industrial. This 8.081± acres has an 8-inch watermain and 6-inch forcemain in front of the site. This is a rare opportunity to build in an area of explosive growth and convenient proximity to I-75 and Highway 301, amenities, dining, schools, and hospitals.

# Property Highlights

Abundant Growth Area

SMU-6 Land Use

**Utilities at Property** 

| Property Address | 12730 Bullfrog Creek Road,<br>Gibsonton, FL 33534 | County          | Hillsborough                                       |
|------------------|---------------------------------------------------|-----------------|----------------------------------------------------|
| Property Type    | Development Land                                  | Folio/Parcel ID | 077479-1005                                        |
| Size             | 8.081± Acres                                      | STR             | 17-31-20                                           |
| Zoning           | AR                                                | Utilities       | 6-inch Force Main and 8-inch<br>Water Main at Site |
| Future Land Use  | SMU-6                                             | Road Frontage   | 277.19' on Bullfrog<br>Creek Road                  |
| Price            | \$850,000                                         | Property Taxes  | \$3,711.44 (2024)                                  |
|                  |                                                   |                 |                                                    |