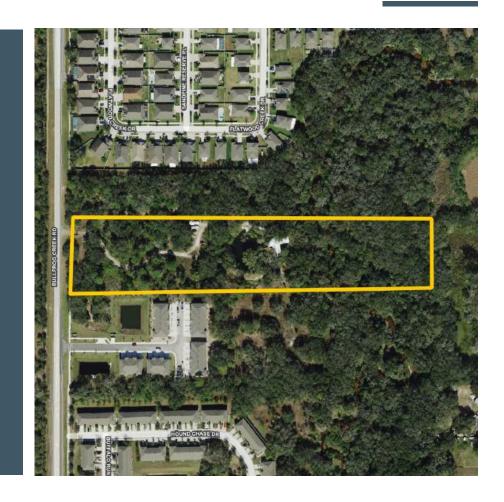

### **Property Overview**

Excellent opportunity for a multitude of uses in Riverview, FL, just a mile north of the Big Bend Road/I-75 on ramp and minutes from the amenity rich Big Bend Road and Highway 301 intersection. This property is currently zoned AR with a future land use designation of SMU-6 (Suburban Mixed Use-6) allowing for a range of neighborhood commercial uses, including storage, and light industrial. This 8.081± acres has an 8-inch watermain and 6-inch forcemain in front of the site. This is a rare opportunity to build in an area of explosive growth and convenient proximity to I-75 and Highway 301, amenities, dining, schools, and hospitals.

# Property Highlights

Abundant Growth Area

SMU-6 Land Use

**Utilities at Property** 

| Property Address | 12730 Bullfrog Creek Road,<br>Gibsonton, FL 33534 | County          | Hillsborough                                       |
|------------------|---------------------------------------------------|-----------------|----------------------------------------------------|
| Property Type    | Development Land                                  | Folio/Parcel ID | 077479-1005                                        |
| Size             | 8.081± Acres                                      | STR             | 17-31-20                                           |
| Zoning           | AR                                                | Utilities       | 6-inch Force Main and 8-inch<br>Water Main at Site |
| Future Land Use  | SMU-6                                             | Road Frontage   | 277.19' on Bullfrog<br>Creek Road                  |
| Price            | \$850,000                                         | Property Taxes  | \$3,711.44 (2024)                                  |
|                  |                                                   |                 |                                                    |