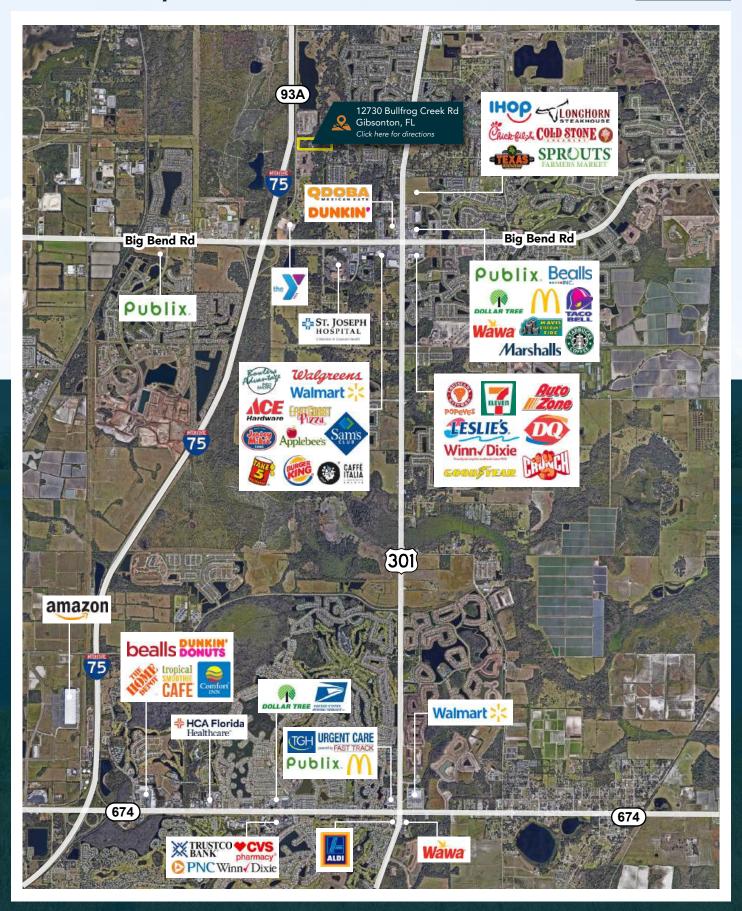

ID | 077479-1005                                        |
| Size             | 8.081± Acres                                      | STR             | 17-31-20                                           |
| Zoning           | AR                                                | Utilities       | 6-inch Force Main and 8-inch<br>Water Main at Site |
| Future Land Use  | SMU-6                                             | Road Frontage   | 277.19' on Bullfrog<br>Creek Road                  |
| Price            | \$850,000                                         | Property Taxes  | \$3,711.44 (2024)                                  |
|                  |                                                   |                 |                                                    |

## **Market Map**





## **Demographics**

# 3 MILES 5 MILES 10 MILES 82,530 Population 167,869 Population Population 165,067 Households 57,530 Households 165,067 Households \$95,117 \$94,180 Median Household Income \$84,543 Median Household Income









### FISCHBACH LAND COMPANY

917 S PARSONS AVENUE, BRANDON, FL 33511

PHONE: 813-540-1000





**REED FISCHBACH** | Broker reed@fischbachlandcompany.com



BLAISE LELAULU, CCIM | Broker Associate blaise@fischbachlandcompany.com