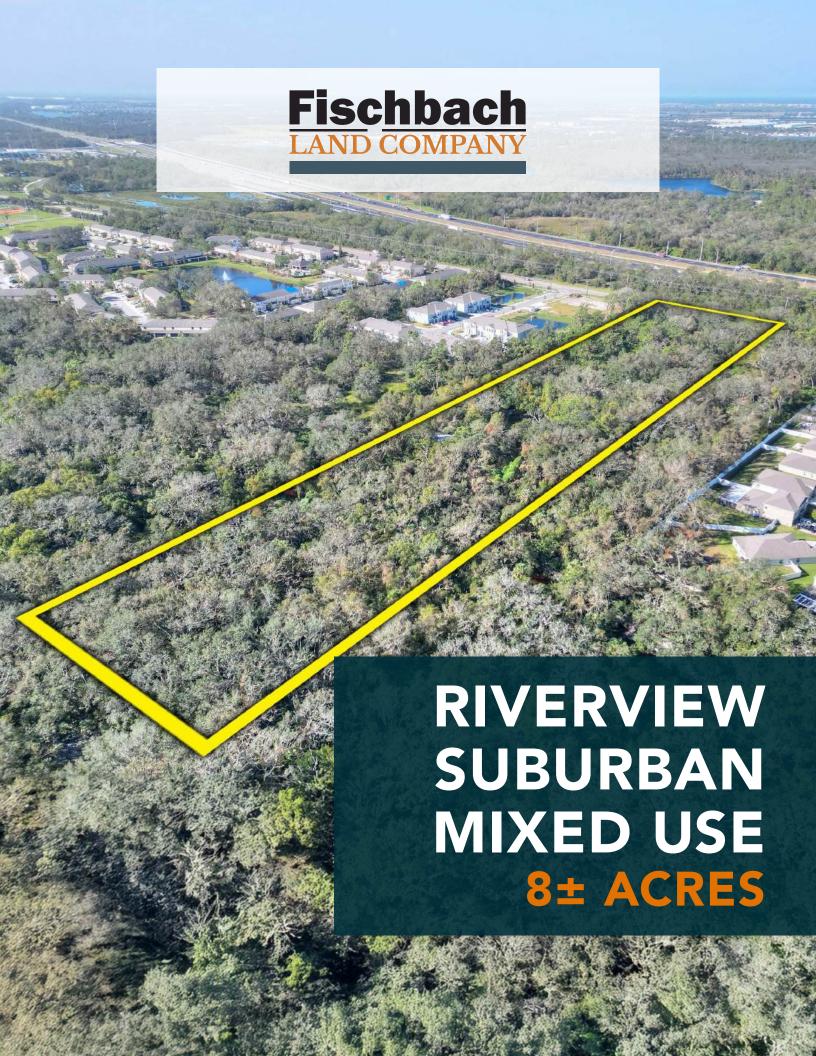

### **Property Overview**

Excellent opportunity for a multitude of uses in Riverview, FL, just a mile north of the Big Bend Road/I-75 on ramp and minutes from the amenity rich Big Bend Road and Highway 301 intersection. This property is currently zoned AR with a future land use designation of SMU-6 (Suburban Mixed Use-6) allowing for a range of neighborhood commercial uses, including storage, and light industrial. This 8.081± acres has an 8-inch watermain and 6-inch forcemain in front of the site. This is a rare opportunity to build in an area of explosive growth and convenient proximity to I-75 and Highway 301, amenities, dining, schools, and hospitals.

# Property Highlights

Abundant Growth Area

SMU-6 Land Use

**Utilities at Property** 

| Property Address | 12730 Bullfrog Creek Road,<br>Gibsonton, FL 33534 | County          | Hillsborough                                       |
|------------------|---------------------------------------------------|-----------------|----------------------------------------------------|
| Property Type    | Development Land                                  | Folio/Parcel ID | 077479-1005                                        |
| Size             | 8.081± Acres                                      | STR             | 17-31-20                                           |
| Zoning           | AR                                                | Utilities       | 6-inch Force Main and 8-inch<br>Water Main at Site |
| Future Land Use  | SMU-6                                             | Road Frontage   | 277.19' on Bullfrog<br>Creek Road                  |
| Price            | \$850,000                                         | Property Taxes  | \$3,711.44 (2024)                                  |
|                  |                                                   |                 |                                                    |