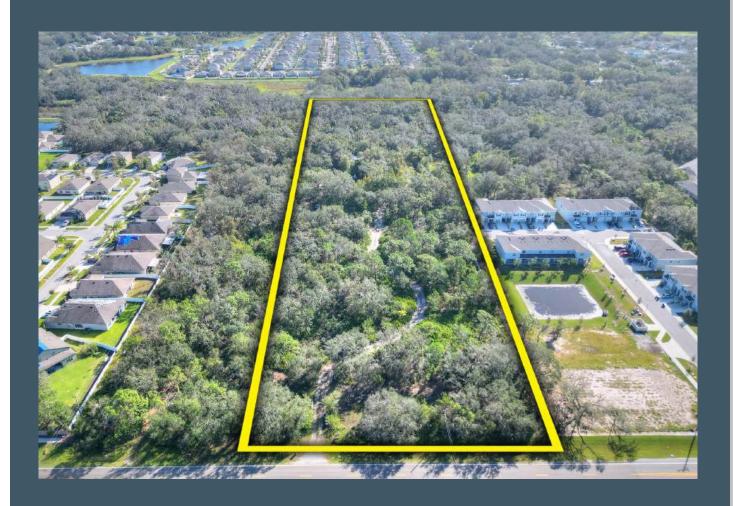

### **Property Overview**

Excellent opportunity for a multitude of uses in Riverview, FL, just a mile north of the Big Bend Road/I-75 on ramp and minutes from the amenity rich Big Bend Road and Highway 301 intersection. This property is currently zoned AR with a future land use designation of SMU-6 (Suburban Mixed Use-6) allowing for a range of neighborhood commercial uses, including storage, and light industrial. This 8.081± acres has an 8-inch watermain and 6-inch forcemain in front of the site. This is a rare opportunity to build in an area of explosive growth and convenient proximity to I-75 and Highway 301, amenities, dining, schools, and hospitals.

# Property Highlights

Abundant Growth Area

SMU-6 Land Use

**Utilities at Property** 

| Property Address | 12730 Bullfrog Creek Road,<br>Gibsonton, FL 33534 | County          | Hillsborough                                       |
|------------------|---------------------------------------------------|-----------------|----------------------------------------------------|
| Property Type    | Development Land                                  | Folio/Parcel ID | 077479-1005                                        |
| Size             | 8.081± Acres                                      | STR             | 17-31-20                                           |
| Zoning           | AR                                                | Utilities       | 6-inch Force Main and 8-inch<br>Water Main at Site |
| Future Land Use  | SMU-6                                             | Road Frontage   | 277.19' on Bullfrog<br>Creek Road                  |
| Price            | \$850,000                                         | Property Taxes  | \$3,711.44 (2024)                                  |
|                  |                                                   |                 |                                                    |