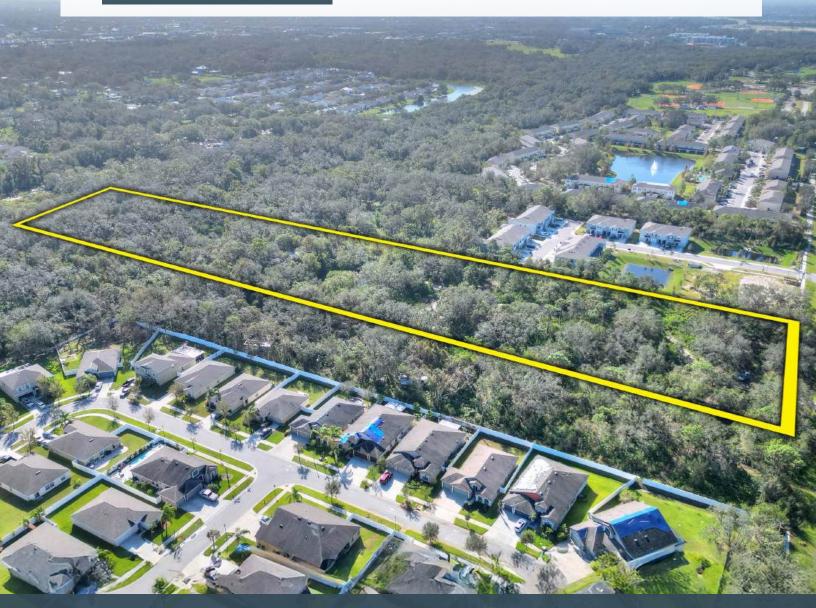

### **Property Overview**

Excellent opportunity for a multitude of uses in Riverview, FL, just a mile north of the Big Bend Road/I-75 on ramp and minutes from the amenity rich Big Bend Road and Highway 301 intersection. This property is currently zoned AR with a future land use designation of SMU-6 (Suburban Mixed Use-6) allowing for a range of neighborhood commercial uses, including storage, and light industrial. This 8.081± acres has an 8-inch watermain and 6-inch forcemain in front of the site. This is a rare opportunity to build in an area of explosive growth and convenient proximity to I-75 and Highway 301, amenities, dining, schools, and hospitals.

# Property Highlights

Abundant Growth Area

SMU-6 Land Use

**Utilities at Property** 

| Property Address | 12730 Bullfrog Creek Road,<br>Gibsonton, FL 33534 | County          | Hillsborough                                       |
|------------------|---------------------------------------------------|-----------------|----------------------------------------------------|
| Property Type    | Development Land                                  | Folio/Parcel ID | 077479-1005                                        |
| Size             | 8.081± Acres                                      | STR             | 17-31-20                                           |
| Zoning           | AR                                                | Utilities       | 6-inch Force Main and 8-inch<br>Water Main at Site |
| Future Land Use  | SMU-6                                             | Road Frontage   | 277.19' on Bullfrog<br>Creek Road                  |
| Price            | \$850,000                                         | Property Taxes  | \$3,711.44 (2024)                                  |
|                  |                                                   |                 |                                                    |