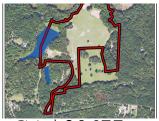

## Cedar Lake Farm

+/- 51.38 Acres | 1115 Black Ike Road | Oconee County, GA | 30677

Southern Land Exchange is proud to present Cedar Lake Farm (Tract 2) in Oconee County, GA. This premium land tract has it all. Tract 2 is 51.38 acres, partially wooded with around 21 acres of improved pasture. Fenced and cross fenced. Access to a 7-acre shared lake that has been managed for trophy bass (10-12+ lb bass). The lake is shared with only two other property owners, however Cedar Lake Farm owns most the lake frontage (+/- 1,500 ft). Additionally, there is over 2,500 feet of Ellison Creek frontage which makes up the back boundary line. Cedar Lake Farm is a sportsman's paradise with excellent hunting opportunities. The property is also perfectly set up for cattle or horses! All of this within 15 minutes of Watkinsville, GA. The property fronts Black Ike Road (150 ft). Black Ike is a county maintained gravel road. The beginning portion of the access is a shared driveway which eventually forks off into a private drive. Offered for \$1,498,754. The property is gated. Please schedule a showing before visiting the property. Call Travis Ebbert for more information at 706-614-8840