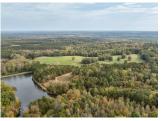

## Cedar Lake Farm

+/- 51.38 Acres | 1115 Black Ike Road | Oconee County, GA | 30677

Southern Land Exchange is proud to present Cedar Lake Farm (Tract 2) in Oconee County, GA. This premium land tract has it all. Tract 2 is 51.38 acres, partially wooded with around 21 acres of improved pasture. Fenced and cross fenced. Access to a 7-acre shared lake that has been managed for trophy bass (10-12+ lb bass). The lake is shared with only two other property owners, however Cedar Lake Farm owns most the lake frontage (+/- 1,500 ft). Additionally, there is over 2,500 feet of Ellison Creek frontage which makes up the back boundary line. Cedar Lake Farm is a sportsman's paradise with excellent hunting opportunities. The property is also perfectly set up for cattle or horses! All of this within 15 minutes of Watkinsville, GA. The property fronts Black Ike Road (150 ft). Black Ike is a county maintained gravel road. The beginning portion of the access is a shared driveway which eventually forks off into a private drive. Offered for \$1,498,754. The property is gated. Please schedule a showing before visiting the property. Call Travis Ebbert for more information at 706-614-8840