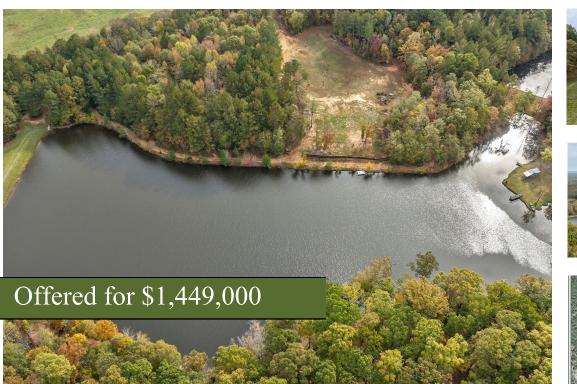

## Cedar Lake Farm

+/- 51.38 Acres | 1115 Black Ike Road | Oconee County, GA | 30677

Southern Land Exchange is proud to present Cedar Lake Farm (Tract 2) in Oconee County, GA. This premium land tract has it all. Tract 2 is 51.38 acres, partially wooded with around 21 acres of improved pasture. Fenced and cross fenced. Access to a 7-acre shared lake that has been managed for trophy bass (10-12+ lb bass). The lake is shared with only two other property owners, however Cedar Lake Farm owns most the lake frontage (+/- 1,500 ft). Additionally, there is over 2,500 feet of Ellison Creek frontage which makes up the back boundary line. Cedar Lake Farm is a sportsman's paradise with excellent hunting opportunities. The property is also perfectly set up for cattle or horses! All of this within 15 minutes of Watkinsville, GA. The property fronts Black Ike Road (150 ft). Black Ike is a county maintained gravel road. The beginning portion of the access is a shared driveway which eventually forks off into a private drive. Offered for \$1,498,754. The property is gated. Please schedule a showing before visiting the property. Call Travis Ebbert for more information at 706-614-8840